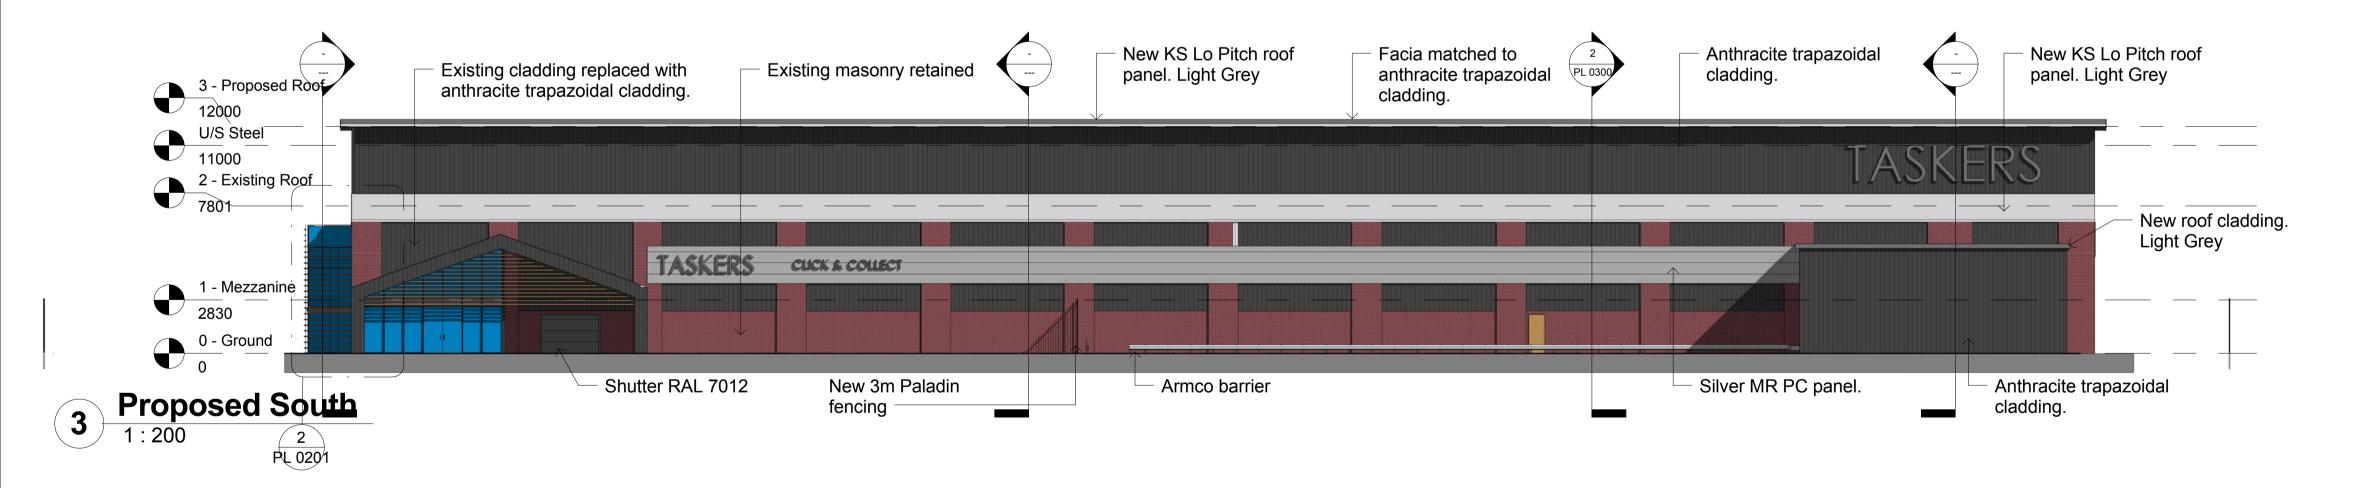

1 Proposed North

| 3                                                                                      | 17.05.2016          | Issued for Planning.                                                                          |                  |
|----------------------------------------------------------------------------------------|---------------------|-----------------------------------------------------------------------------------------------|------------------|
| 2                                                                                      | 16.05.2016          | Issued for Client sign off.                                                                   |                  |
| 1                                                                                      | 31.03.2016          | Redeisgned Staff and Click and Collect points of entry. Roof amended inline with discussions. |                  |
| REV.                                                                                   | DATE                | COMMENT                                                                                       |                  |
| CONCEPT                                                                                |                     | PLANNING                                                                                      | BUILDING CONTROL |
| COMMENT                                                                                |                     | TENDER                                                                                        | CONSTRUCTION     |
| UNIT 4 BOTANIC ES 198 EDGE LA LIVERPOOL L7 9PL T: 0151 228 4 F: 0151 228 8 E: admin@dv | ANE<br>9666<br>9666 | uk                                                                                            | ARCHITECTS       |
| PROJECT:                                                                               |                     |                                                                                               | ension Scheme    |
| •                                                                                      | ge Hub<br>Dishme    | Extension a<br>nt                                                                             | anu              |

**Proposed Elevations** 

PL 0200

3

1422