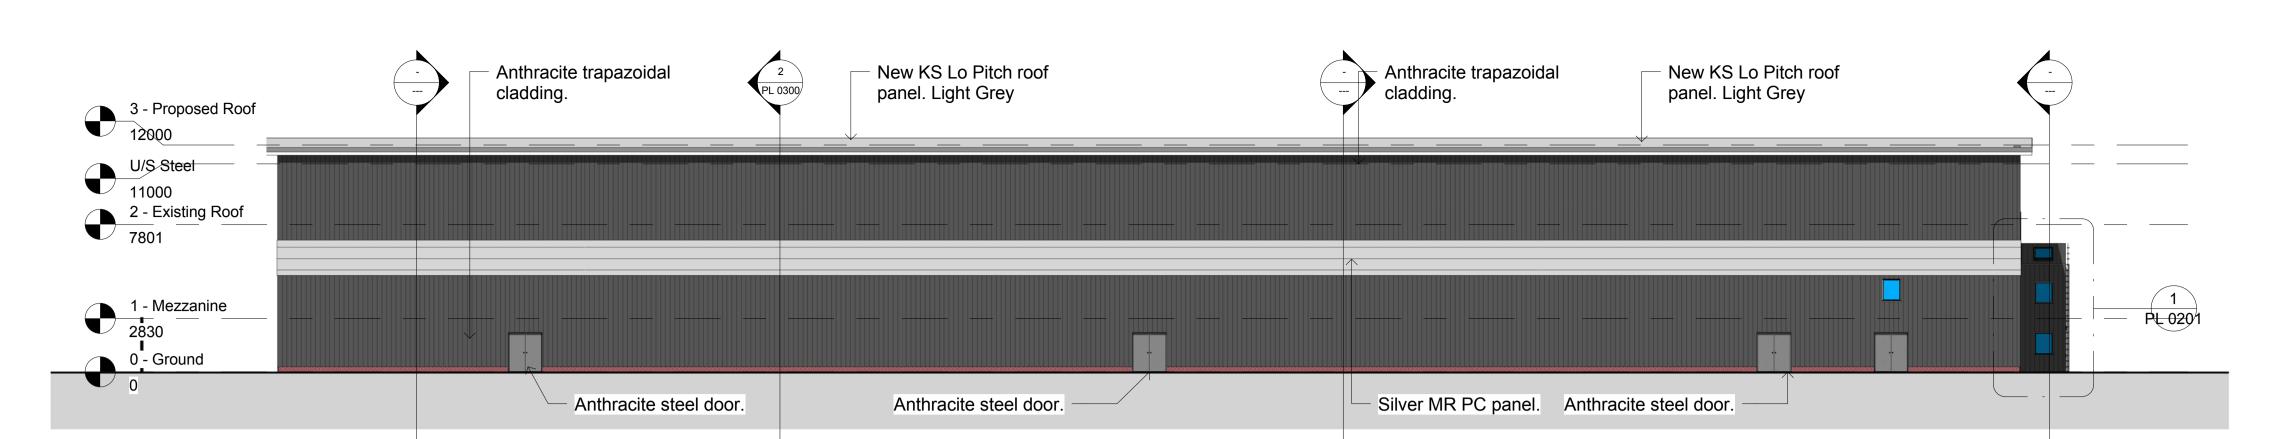

1 Proposed North

| 3                                                                                      | 17.05.2016          | Issued for Planning.                                                                          |                  |
|----------------------------------------------------------------------------------------|---------------------|-----------------------------------------------------------------------------------------------|------------------|
| 2                                                                                      | 16.05.2016          | Issued for Client sign off.                                                                   |                  |
| 1                                                                                      | 31.03.2016          | Redeisgned Staff and Click and Collect points of entry. Roof amended inline with discussions. |                  |
| REV.                                                                                   | DATE                | COMMENT                                                                                       |                  |
| CONCEPT                                                                                |                     | PLANNING                                                                                      | BUILDING CONTROL |
| COMMENT                                                                                |                     | TENDER                                                                                        | CONSTRUCTION     |
| UNIT 4 BOTANIC ES 198 EDGE LA LIVERPOOL L7 9PL T: 0151 228 4 F: 0151 228 8 E: admin@dv | ANE<br>9666<br>9666 | uk                                                                                            | ARCHITECTS       |
| PROJECT:                                                                               |                     |                                                                                               | ension Scheme    |
| •                                                                                      | ge Hub<br>Dishme    | Extension a<br>nt                                                                             | anu              |

**Proposed Elevations** 

PL 0200

3

1422