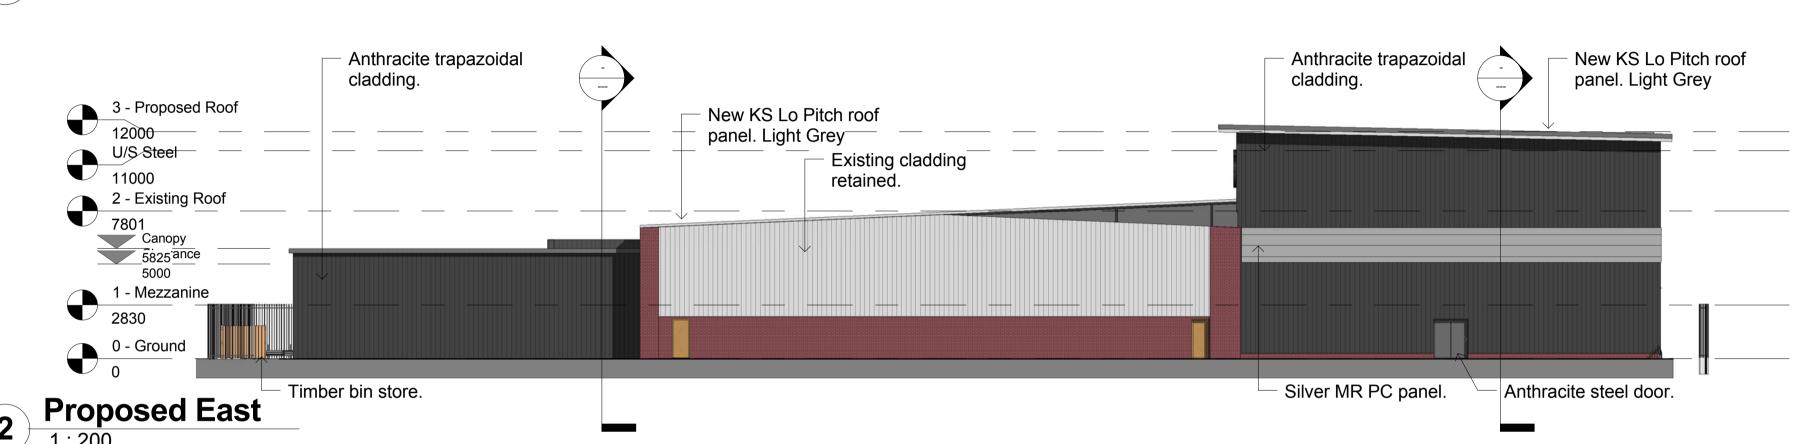

1 Proposed North

| 3                                                                                      | 17.05.2016          | Issued for Planning.                                                                          |                  |
|----------------------------------------------------------------------------------------|---------------------|-----------------------------------------------------------------------------------------------|------------------|
| 2                                                                                      | 16.05.2016          | Issued for Client sign off.                                                                   |                  |
| 1                                                                                      | 31.03.2016          | Redeisgned Staff and Click and Collect points of entry. Roof amended inline with discussions. |                  |
| REV.                                                                                   | DATE                | COMMENT                                                                                       |                  |
| CONCEPT                                                                                |                     | PLANNING                                                                                      | BUILDING CONTROL |
| COMMENT                                                                                |                     | TENDER                                                                                        | CONSTRUCTION     |
| UNIT 4 BOTANIC ES 198 EDGE LA LIVERPOOL L7 9PL T: 0151 228 4 F: 0151 228 8 E: admin@dv | ANE<br>9666<br>9666 | uk                                                                                            | ARCHITECTS       |
| PROJECT:                                                                               |                     |                                                                                               | ension Scheme    |
| •                                                                                      | ge Hub<br>Dishme    | Extension a<br>nt                                                                             | anu              |

**Proposed Elevations** 

PL 0200

3

1422