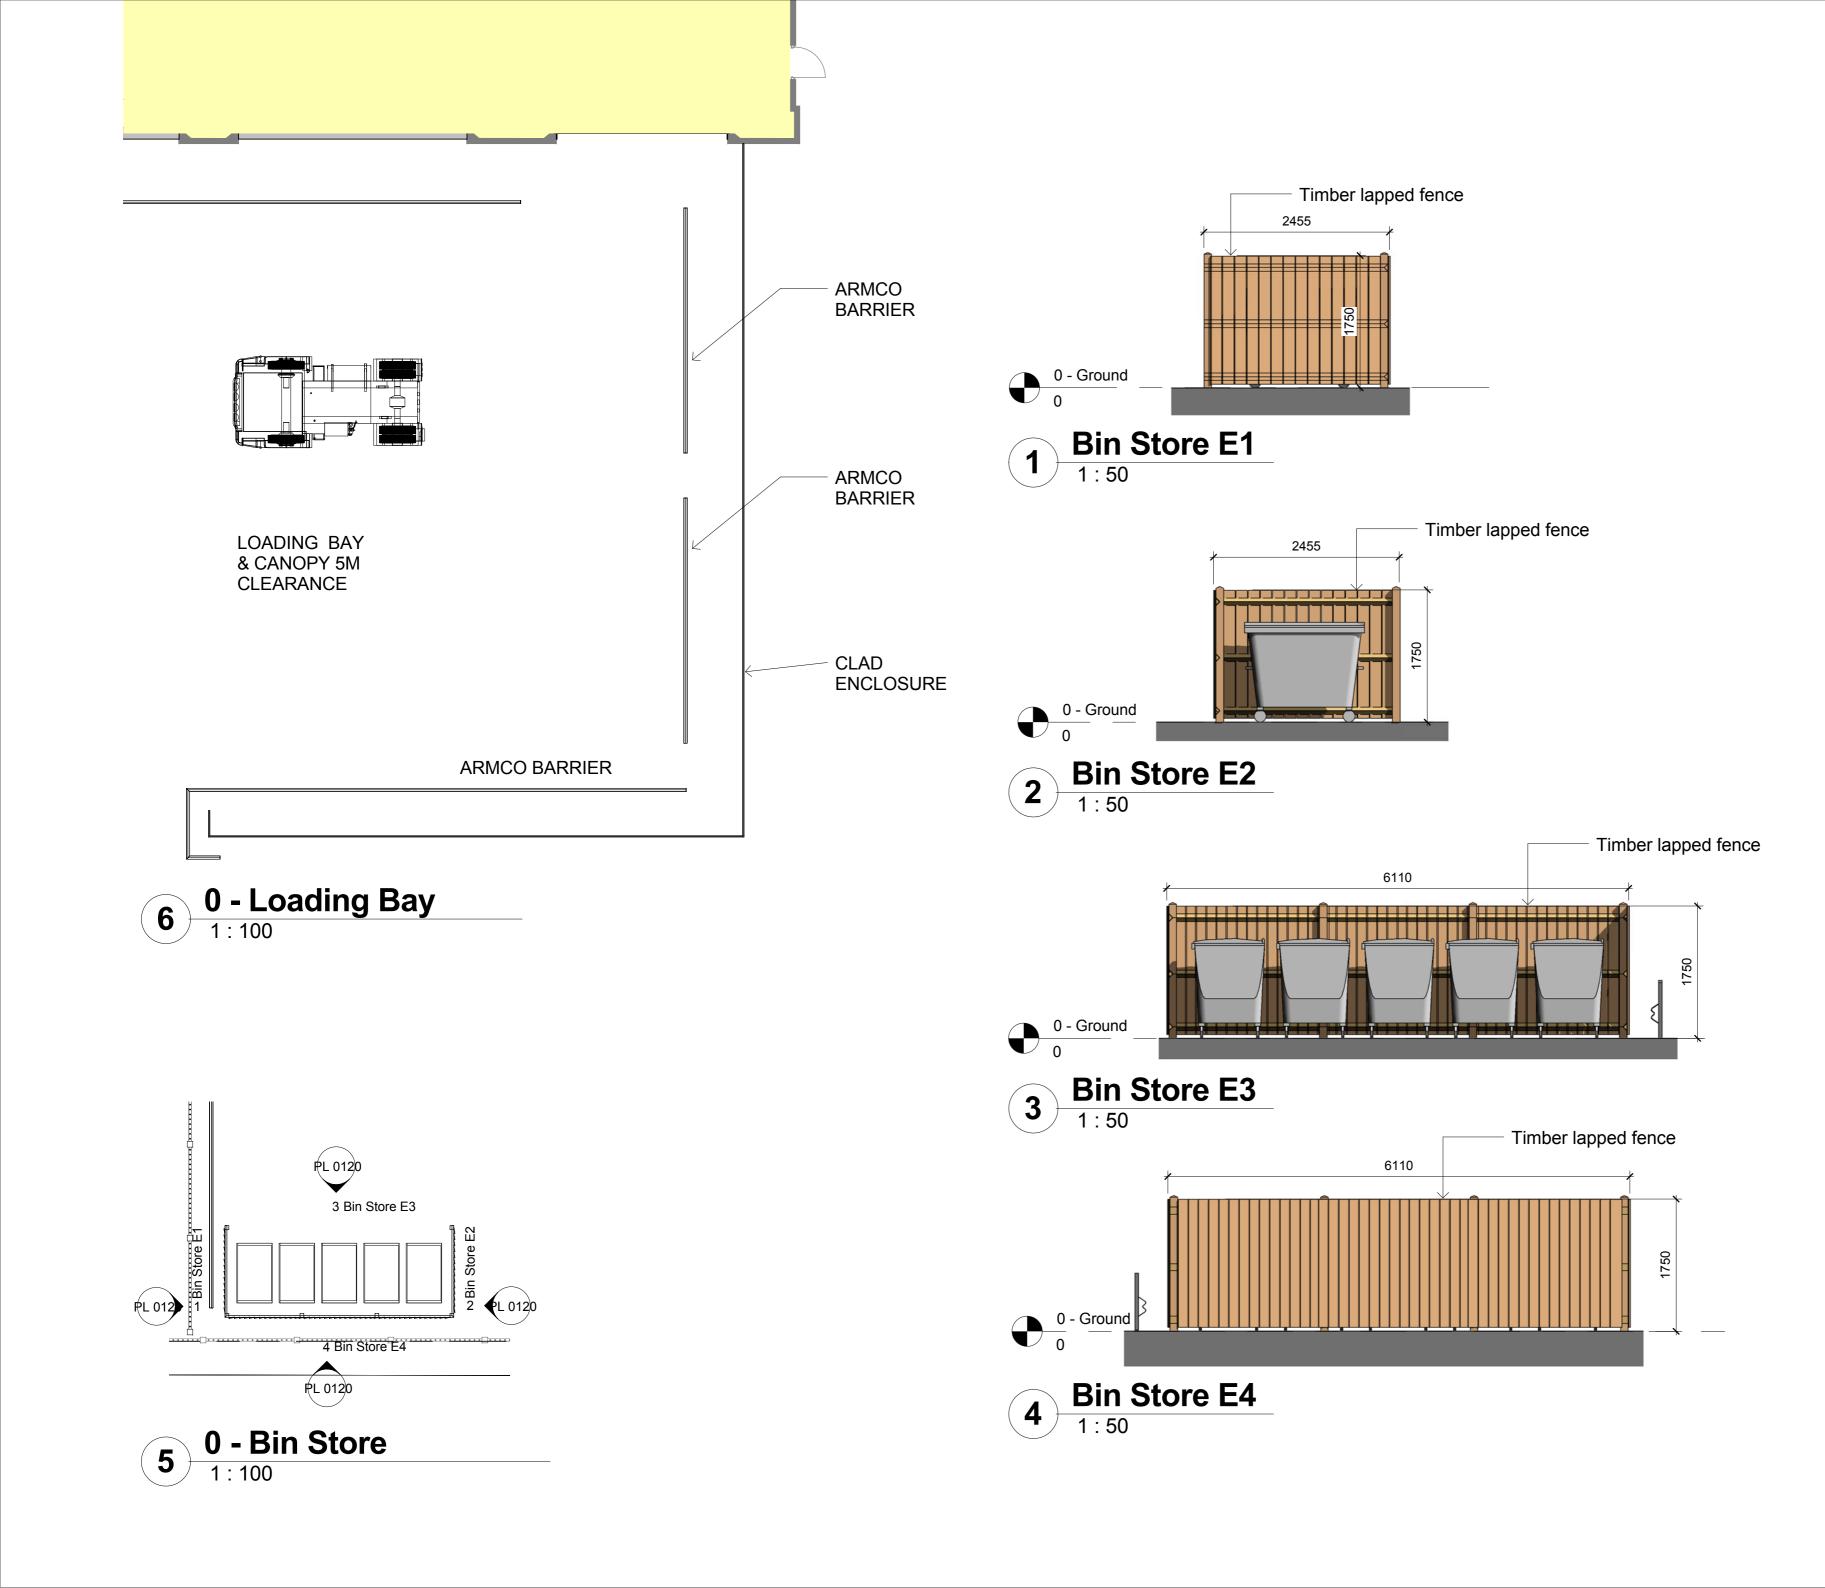

All dimensions shall be verified by the Contractor(s) on site prior to work commencing and relevant orders being placed. Do not scale from this drawing and only work to written dimensions. Any discrepancies to be brought to the attention of the Contract Administrator for instructions prior to proceeding.