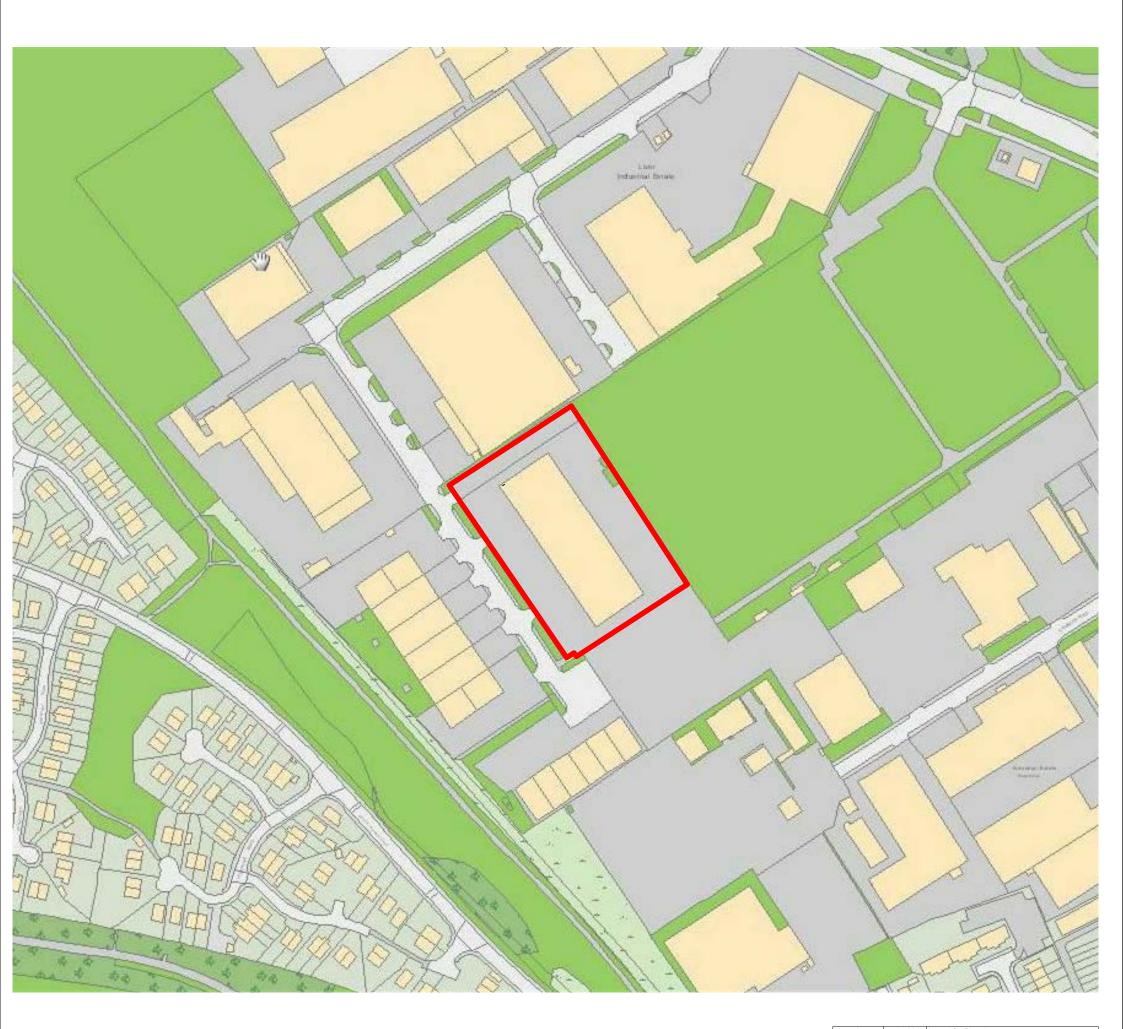

## **Site Location Plan**

1:2000

|             | 2         | 17.05.2016 | Issued for Planning.          |  |  |
|-------------|-----------|------------|-------------------------------|--|--|
|             | 1         | 16.05.2016 | Issued for Client sign off.   |  |  |
|             | REV. DATE |            | COMMENT                       |  |  |
|             |           |            |                               |  |  |
| □ CONCEPT □ |           |            | ☐ PLANNING ☐ BUILDING CONTROL |  |  |

☐ COMMENT

☐ TENDER

☐ CONSTRUCTION

UNIT 4 BOTANIC ESTATE 198 EDGE LANE LIVERPOOL L7 9PL

T: 0151 228 4666 F: 0151 228 8666 E: admin@dvarchitects.co.uk

ARCHITECTS

CLIENT:

PROJECT:
Storage Hub Extension and Refurbishment

Taskers DIY Directors Pension Scheme

DRAWING:

Site Location Plan

| PROJECT N°: | DRAWING N°: | REV: | SCALE:<br>1:2000 | DRAWN:<br>GW        |
|-------------|-------------|------|------------------|---------------------|
| 1422        | PL 0001     | 2    |                  | CHECKED:<br>BH      |
|             |             |      | А3               | DATE:<br>16.05.2016 |