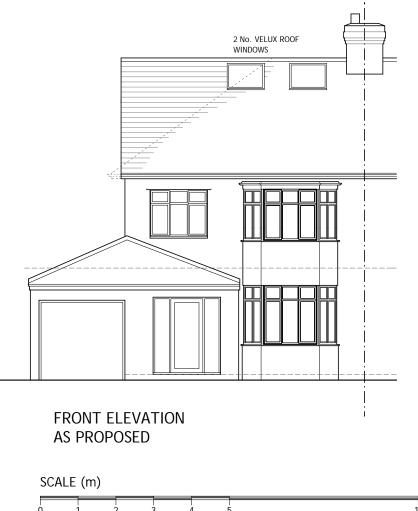

### FACING MATERIALS

**EXTERNAL WALL FINISHES:** 

NEW GABLE WALL - TO BE RENDERED -COLOUR & TEXTURE TO MATCH EXISTING.

### ROOF FINISHES:

EXISTING MAIN ROOF TO BE RE-TILED WITH INTERLOCKING CONCRETE TILES - PROFILE, COLOUR & TEXTURE TO MATCH EXISTING TO REAR EXTENSION - MARLEY MODERN OR EQUAL & APPROVED.

### WINDOWS:

DOUBLE GLAZED uPVC FRAME - WHITE TO MATCH EXISTING.

SOFFITS & FASCIAS

uPVC - TO MATCH EXISTING.

RAINWATER GOODS:

GUTTERS & DOWNPIPES - BLACK uPVC - PROFILES TO MATCH EXISTING.

Simon Cushing **Architects** 