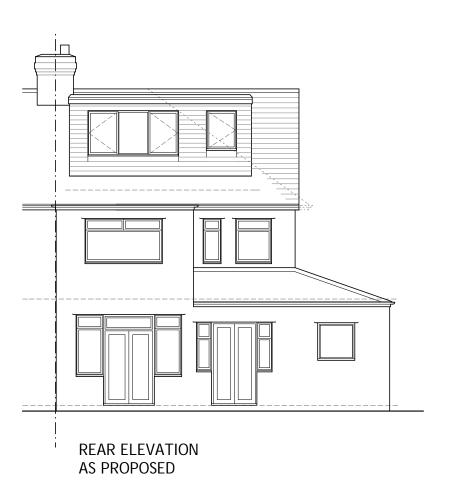

# SIDE ELEVATION AS PROPOSED

### FACING MATERIALS

**EXTERNAL WALL FINISHES:** 

NEW GABLE WALL - TO BE RENDERED -COLOUR & TEXTURE TO MATCH EXISTING.

### ROOF FINISHES:

EXISTING MAIN ROOF TO BE RE-TILED WITH INTERLOCKING CONCRETE TILES - PROFILE, COLOUR & TEXTURE TO MATCH EXISTING TO REAR EXTENSION - MARLEY MODERN OR EQUAL & APPROVED.