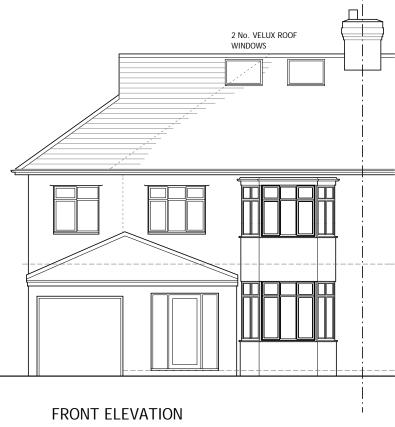

# **FACING MATERIALS**

**EXTERNAL WALL FINISHES:** 

EXISTING EXTERNAL WALLS - RENDER TO BE RENEWED -COLOUR & TEXTURE TO BE APPROVED.

#### **EXTENSION:**

RENDERED - TO MATCH RENEWED RENDER TO MAIN HOUSE.

#### **ROOF FINISHES:**

EXISTING MAIN ROOF TO BE RE-TILED WITH INTERLOCKING CONCRETE TILES - PROFILE, COLOUR & TEXTURE TO MATCH EXISTING TO REAR EXTENSION - MARLEY MODERN OR EQUAL & APPROVED. ROOF TO NEW EXTENSION TO BE TILED TO MATCH>

#### WINDOWS:

DOUBLE GLAZED uPVC FRAME - WHITE TO MATCH EXISTING.

## SOFFITS & FASCIAS

uPVC - TO MATCH EXISTING.

#### RAINWATER GOODS:

GUTTERS & DOWNPIPES - BLACK uPVC - PROFILES TO MATCH EXISTING.

Simon Cushing **Architects** 

Holywell . CH8 7BB 01352 715900 simon@simoncushing.com

| Job Title               | Drwg Title   | Job No.    | Drwg No.          | Rev. |
|-------------------------|--------------|------------|-------------------|------|
| 10 Cresttor Road,       | Elevations - | 1411       | 03                |      |
| Woolton, Liverpool      | As Proposed. | Scale.     | Date              |      |
| Client Mr & Mrs Wellens |              | 1/100 @ A3 | 9th February 2015 |      |