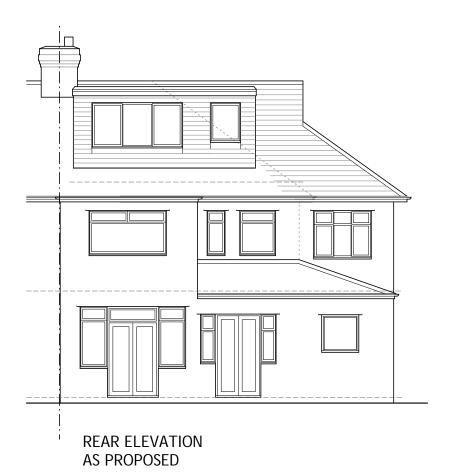

# SIDE ELEVATION AS PROPOSED

### **NEW REAR DORMER:**

VERTICALLY HUNG CONCRETE PLAIN TILES - COLOUR & TEXTURE TO MATCH ROOF FINISH.

#### **ROOF FINISHES:**

EXISTING MAIN ROOF TO BE RE-TILED WITH INTERLOCKING CONCRETE TILES - PROFILE, COLOUR & TEXTURE TO MATCH EXISTING TO REAR EXTENSION - MARLEY MODERN OR EQUAL & APPROVED. ROOF TO NEW EXTENSION TO BE TILED TO MATCH>