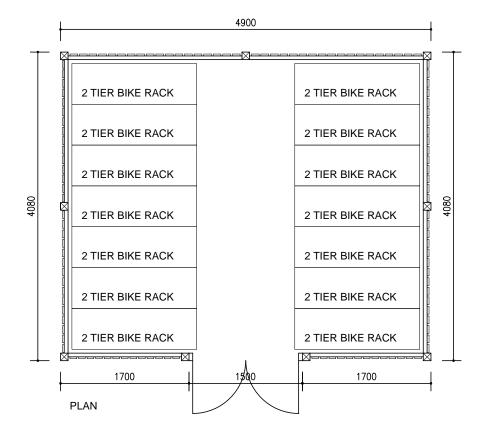

## Materials:

Powder coated steel frame with stained hardwood timber, hit and miss panels.

Single ply membrane roof finish on ply deck.
Floated concrete floor slab laid to falls.

SBD standard lockable double doors.

Structural details to engineers design.

SIDE ELEVATION

/ Initial issue 23/09/18
The copyright of this drawing is held by Eden Building Design, and no reproduction is allowed without prior permission.

Proposed Housing Scheme at Walton Hospital Site, Liverpool for Mulbury Homes title Bicycle Store Plan and Elevations Planning
scale
1:50 at A3
drawing no.
14-160-P44