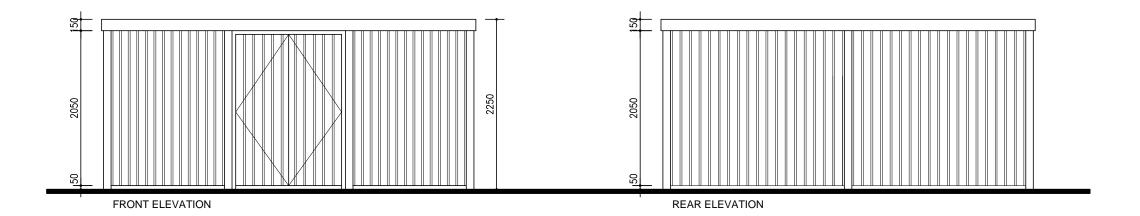

## Materials:

Powder coated steel frame with stained hardwood timber, hit and miss panels.

Single ply membrane roof finish on ply deck.
Floated concrete floor slab laid to falls.

SBD standard lockable double doors.

Structural details to engineers design.

SIDE ELEVATION

/ Initial issue 23/09/18
The copyright of this drawing is held by Eden Building Design, and no reproduction is allowed without prior permission.

Proposed Housing Scheme at Walton Hospital Site, Liverpool for Mulbury Homes title Bicycle Store Plan and Elevations Planning
scale
1:50 at A3
drawing no.
14-160-P44