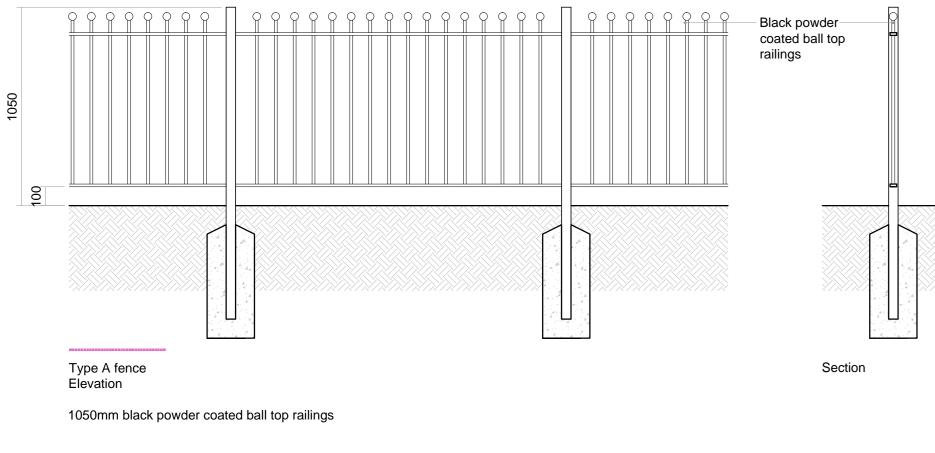

Proposed fence types scale 1:20

Foundation depths subject to site conditions and structural engineer's specification.

|                                                                                                                    |                                                                                               |                                                         | 1               |                                                                                                                                                                                      |
|--------------------------------------------------------------------------------------------------------------------|-----------------------------------------------------------------------------------------------|---------------------------------------------------------|-----------------|--------------------------------------------------------------------------------------------------------------------------------------------------------------------------------------|
| Proposed Housing Scheme<br>at Walton Hospital Site, Liverpool<br>for Mulbury Homes<br>Troposed Boundary Treatments | status<br>Planning<br><sup>scale</sup><br>1:500 at A0<br><sup>drawing no.</sup><br>13-160-P29 | date<br>25/03/15<br>drawn by<br>SS<br>checked by<br>APS | EUILDING DESIGN | Eden Building Design<br>Great Oak Farm<br>Mag Lane<br>Lymm<br>Cheshire<br>WA13 0TF<br>Tel: 01925 748531<br>Email: info@edenbuildingdesign.co.uk<br>Web: www.edenbuildingdesign.co.uk |