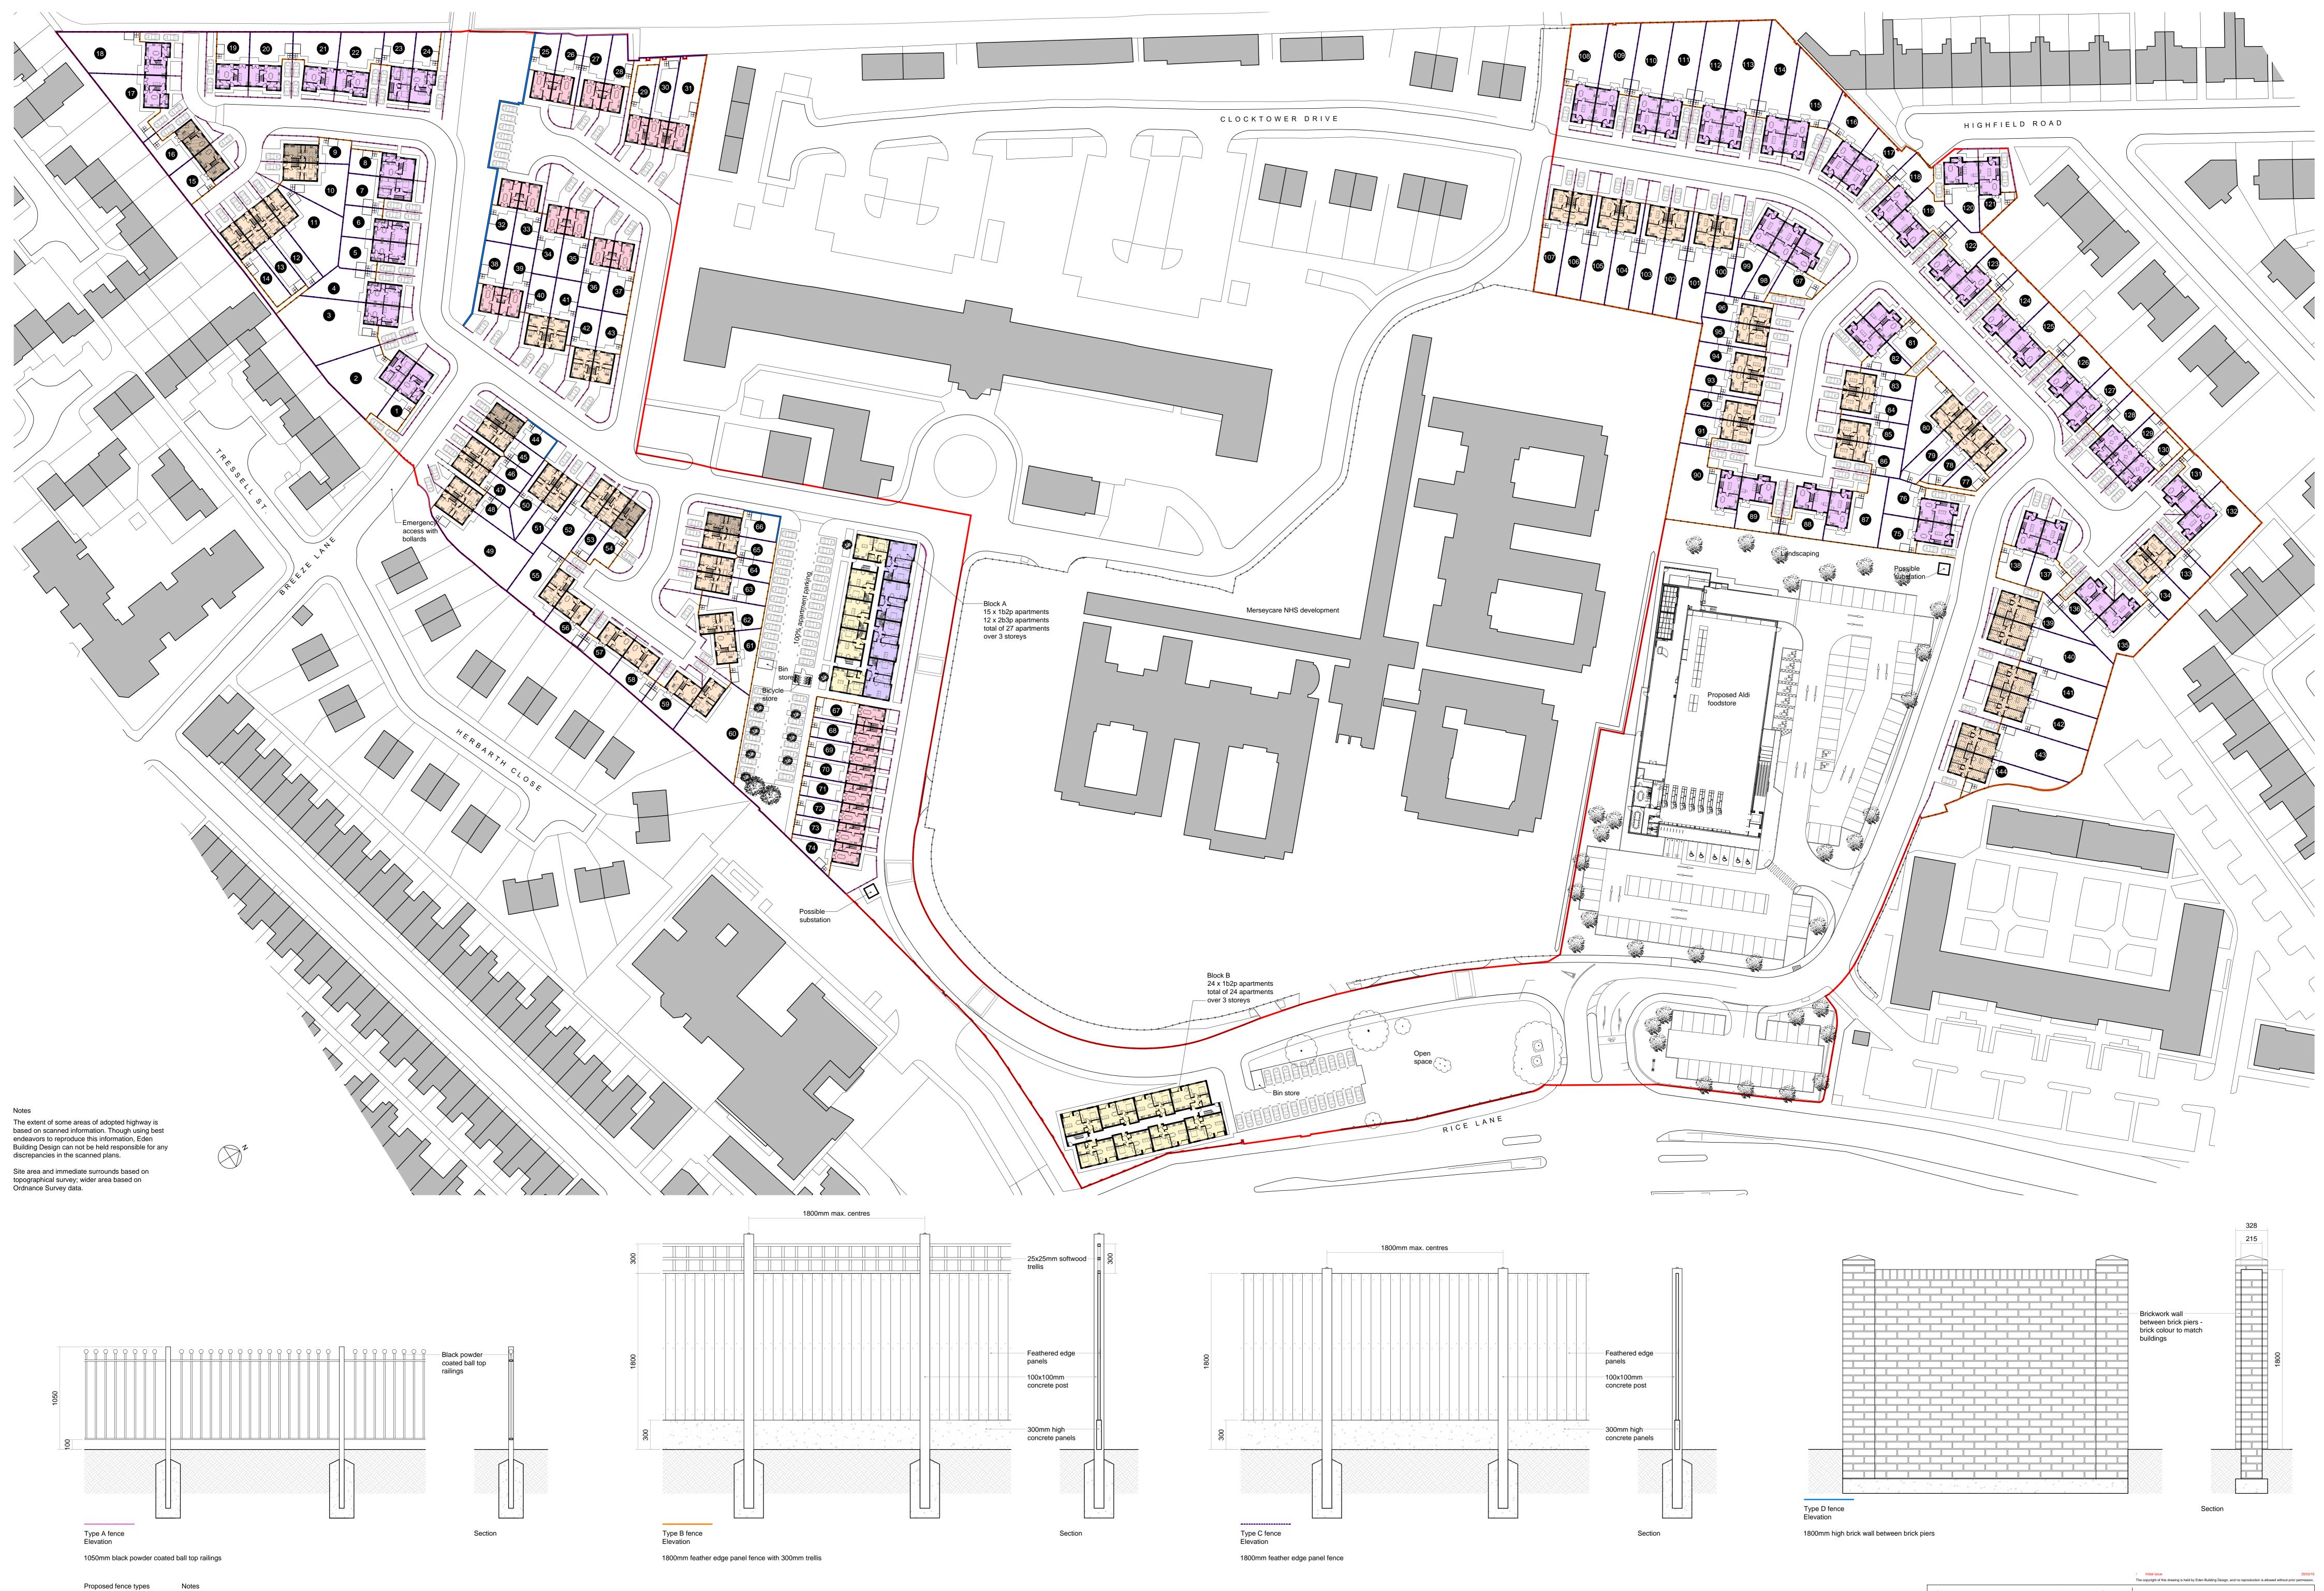

Proposed fence types scale 1:20

Foundation depths subject to site conditions and structural engineer's specification.

|                                                                                                                    |                                                                                               |                                                         | 1               |                                                                                                                                                                                      |
|--------------------------------------------------------------------------------------------------------------------|-----------------------------------------------------------------------------------------------|---------------------------------------------------------|-----------------|--------------------------------------------------------------------------------------------------------------------------------------------------------------------------------------|
| Proposed Housing Scheme<br>at Walton Hospital Site, Liverpool<br>for Mulbury Homes<br>Troposed Boundary Treatments | status<br>Planning<br><sup>scale</sup><br>1:500 at A0<br><sup>drawing no.</sup><br>13-160-P29 | date<br>25/03/15<br>drawn by<br>SS<br>checked by<br>APS | EUILDING DESIGN | Eden Building Design<br>Great Oak Farm<br>Mag Lane<br>Lymm<br>Cheshire<br>WA13 0TF<br>Tel: 01925 748531<br>Email: info@edenbuildingdesign.co.uk<br>Web: www.edenbuildingdesign.co.uk |