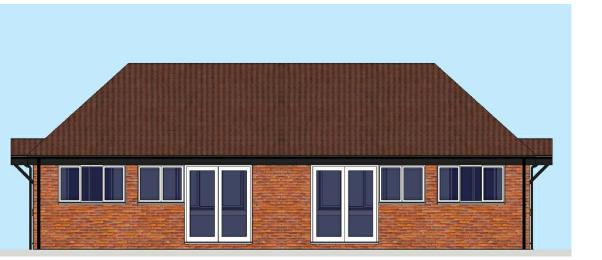

59.6m²/642ft² A1 Ground floor





Side





## Rear Elevation





## Initial issue

1

25/03/15

The copyright of this drawing is held by Eden Building Design, and no reproduction is allowed without prior permission.

| Proposed Housing Scheme<br>at Walton Hospital Site, Liverpool<br>for Mulbury Homes<br>Type 1 Plans and Elevations | status<br>Planning<br>scale<br>1:100 at A3<br>drawing no.<br>13-160-P03 | date<br>25/03/15<br>drawn by<br>APS<br>checked by<br>APS | ed | BUILDING DESIGN | Eden Building Design<br>Great Oak Farm<br>Mag Lane<br>Lymm<br>Cheshire<br>WA13 0TF<br>Tel: 01925 748531<br>Email: info@edenbuildingdesign.co.0<br>Web: www.edenbuildingdesign.co.0 |
|-------------------------------------------------------------------------------------------------------------------|-------------------------------------------------