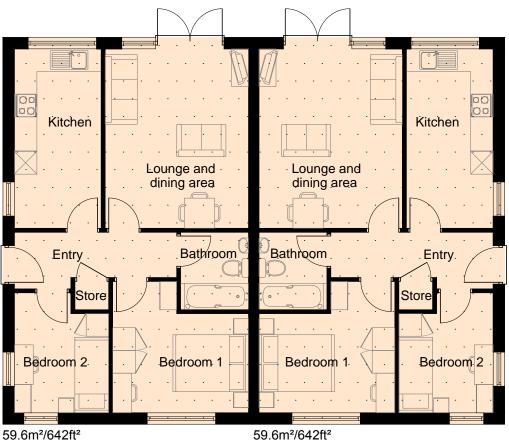

59.6m²/642ft² A1 Ground floor





Side





## Rear Elevation





## Initial issue

1

25/03/15

The copyright of this drawing is held by Eden Building Design, and no reproduction is allowed without prior permission.

| Proposed Housing Scheme<br>at Walton Hospital Site, Liverpool<br>for Mulbury Homes<br>Type 1 Plans and Elevations | status<br>Planning<br>scale<br>1:100 at A3<br>drawing no.<br>13-160-P03 | date<br>25/03/15<br>drawn by<br>APS<br>checked by<br>APS | ed | BUILDING DESIGN | Eden Building Design<br>Great Oak Farm<br>Mag Lane<br>Lymm<br>Cheshire<br>WA13 0TF<br>Tel: 01925 748531<br>Email: info@edenbuildingdesign.co.0<br>Web: www.edenbuildingdesign.co.0 |
|-------------------------------------------------------------------------------------------------------------------|----