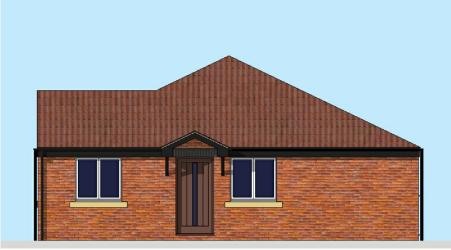

59.6m²/642ft² A1 Ground floor





Side





## Rear Elevation





## Initial issue

1

25/03/15

The copyright of this drawing is held by Eden Building Design, and no reproduction is allowed without prior permission.

| Proposed Housing Scheme<br>at Walton Hospital Site, Liverpool<br>for Mulbury Homes<br>Type 1 Plans and Elevations | status<br>Planning<br>scale<br>1:100 at A3<br>drawing no.<br>13-160-P03 | date<br>25/03/15<br>drawn by<br>APS<br>checked by<br>APS | ed | BUILDING DESIGN | Eden Building Design<br>Great Oak Farm<br>Mag Lane<br>Lymm<br>Cheshire<br>WA13 0TF<br>Tel: 01925 748531<br>Email: info@edenbuildingdesign.co.0<br>Web: www.edenbuildingdesign.co.0 |
|-------------------------------------------------------------------------------------------------------------------|-----------------------------------------