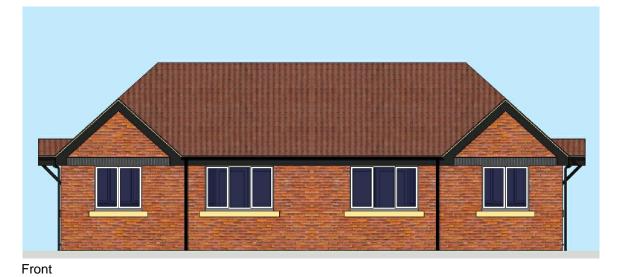

## Initial issue

1

25/03/15

The copyright of this drawing is held by Eden Building Design, and no reproduction is allowed without prior permission.

| Proposed Housing Scheme<br>at Walton Hospital Site, Liverpool<br>for Mulbury Homes<br>Type 1 Plans and Elevations | status<br>Planning<br>scale<br>1:100 at A3<br>drawing no.<br>13-160-P03 | date<br>25/03/15<br>drawn by<br>APS<br>checked by<br>APS | ed | BUILDING DESIGN | Eden Building Design<br>Great Oak Farm<br>Mag Lane<br>Lymm<br>Cheshire<br>WA13 0TF<br>Tel: 01925 748531<br>Email: info@edenbuildingdesign.co.0<br>Web: www.edenbuildingdesign.co.0 |
|-------------------------------------------------------------------------------------------------------------------|-------------------------------------------------------------------------|----------------------------------------------------------|----|-----------------|------------------------------------------------------------------------------------------------------------------------------------------------------------------------------------|
|-------------------------------------------------------------------------------------------------------------------|-------------------------------------------------------------------------|----------------------------------------------------------|----|-----------------|------------------------------------------------------------------------------------------------------------------------------------------------------------------------------------|