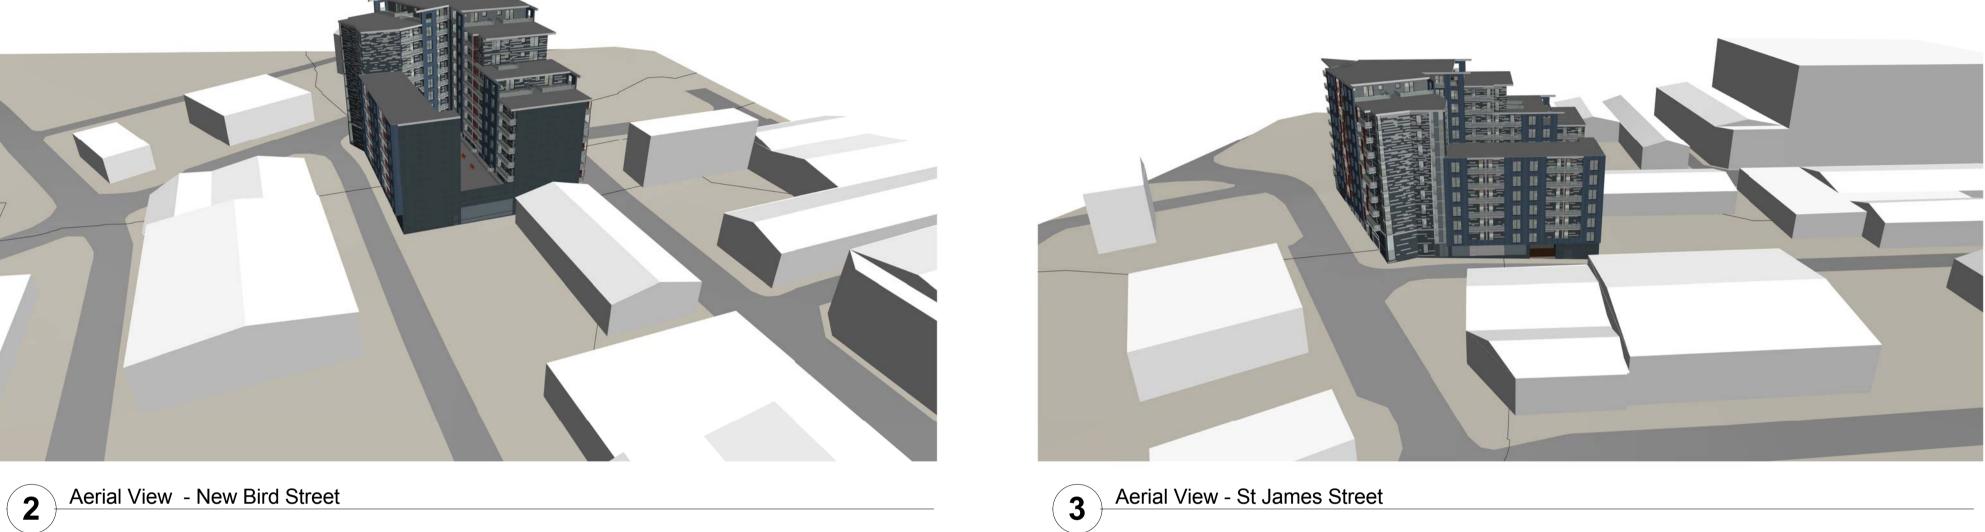

## DRAWING: 3D Massing Visualisations

| DRAWING N°: | REV: | SCALE:       | DRAWN:<br>LW                          |
|-------------|------|--------------|---------------------------------------|
| 1386_P_0400 |      | SHEET:<br>A1 | CHECKED:<br>BH<br>DATE:<br>28.09.2015 |