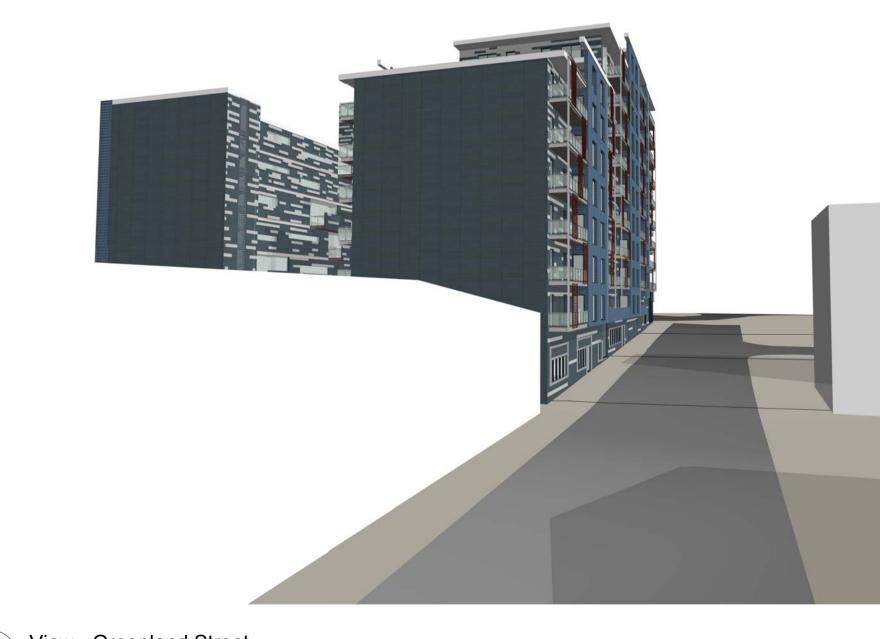

## DRAWING: 3D Massing Visualisations

| DRAWING N°: | REV: | SCALE:       | DRAWN:<br>LW                          |
|-------------|------|--------------|---------------------------------------|
| 1386_P_0400 |      | SHEET:<br>A1 | CHECKED:<br>BH<br>DATE:<br>28.09.2015 |