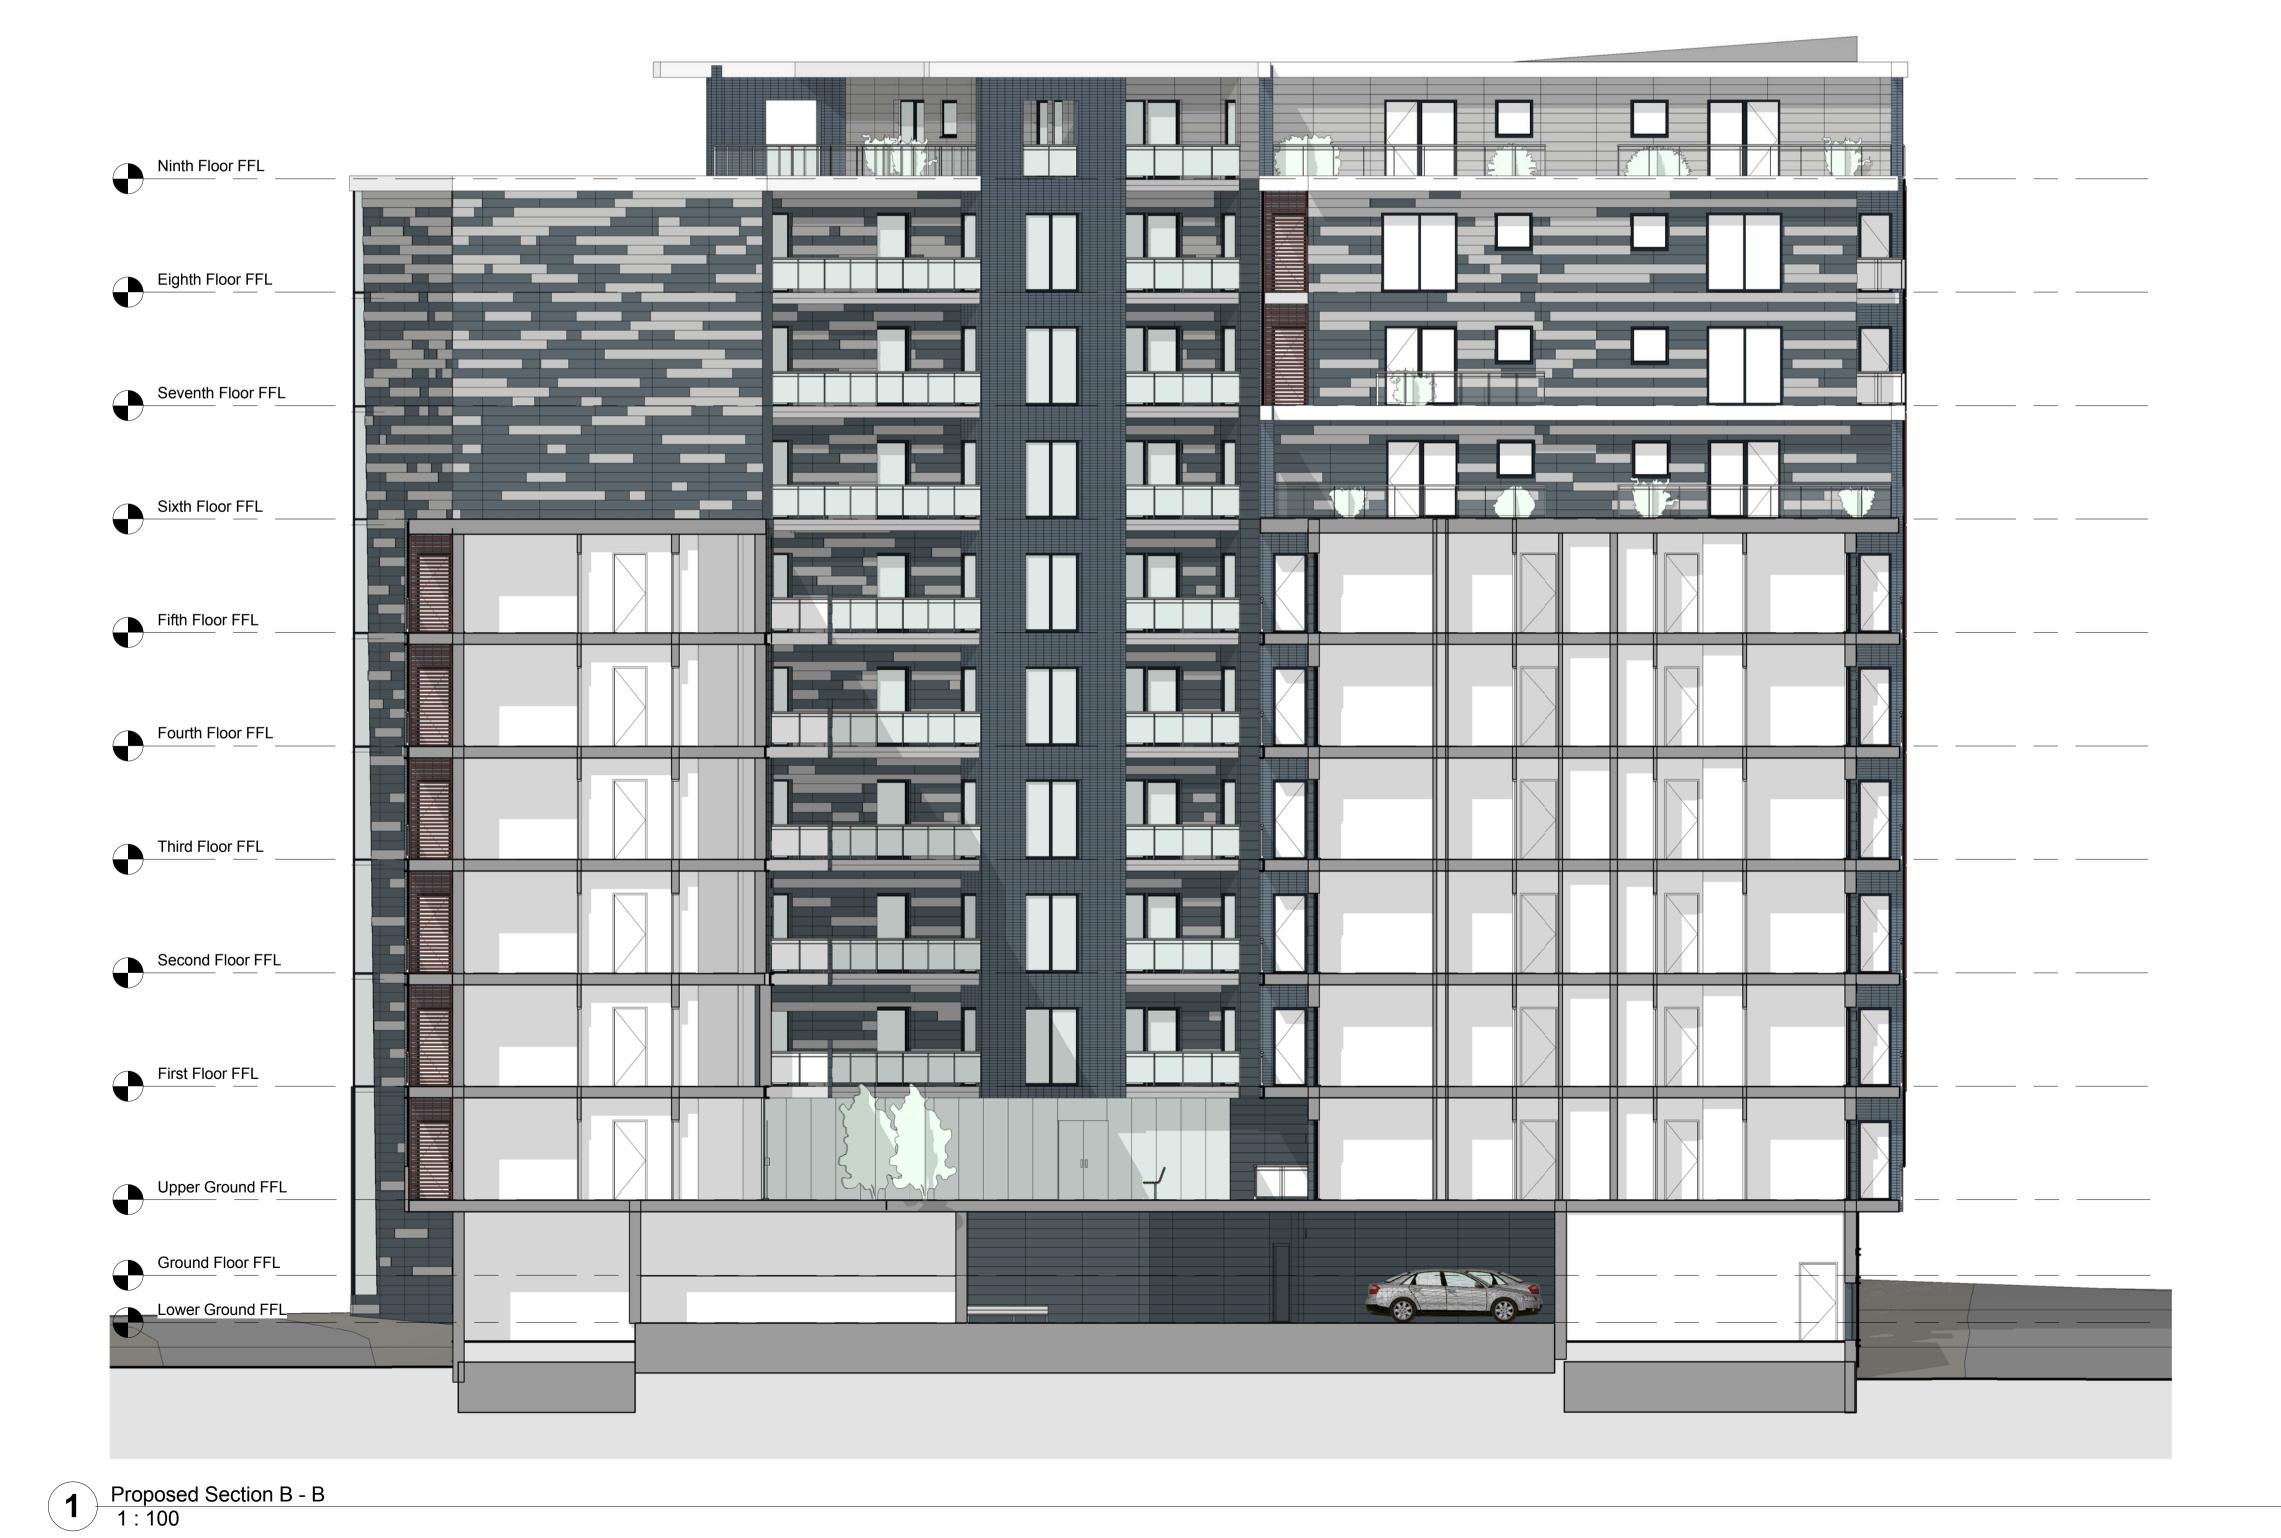

CLIENT:

PROJECT:

St James Court

Section B - B

SCALE: As indicated LW CHECKED: BH DATE: 28.09.2015 1386\_P\_0301