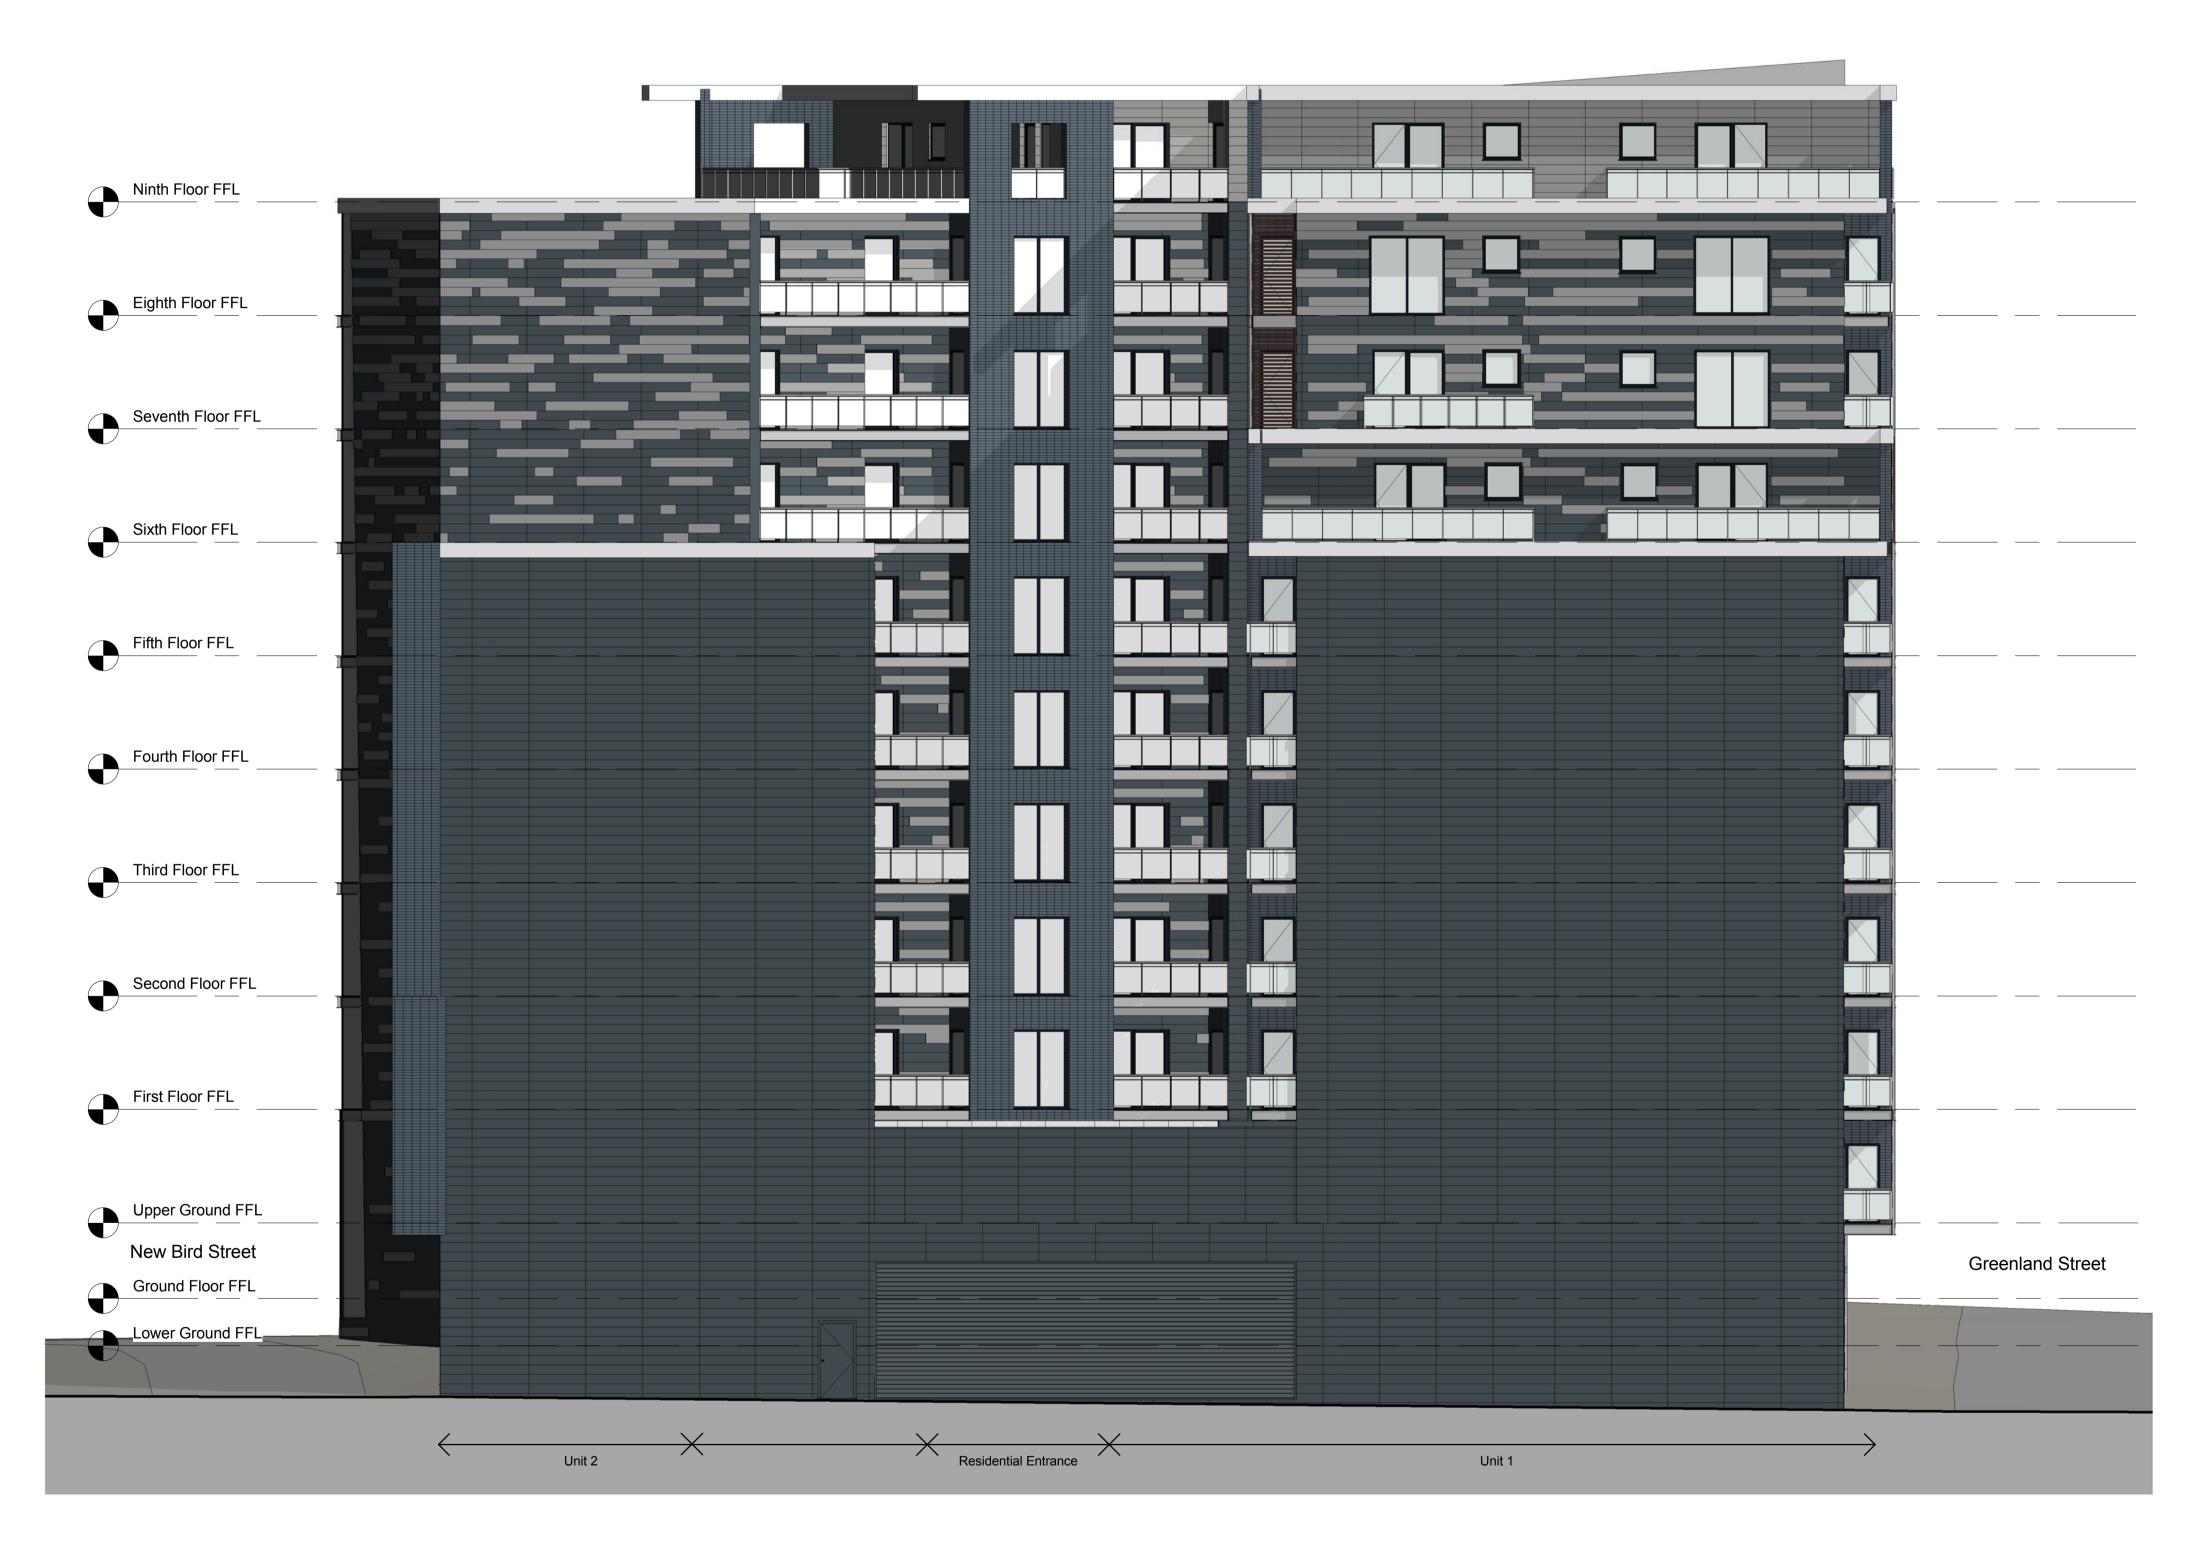

Proposed West Elevation 1 : 100

| DRAWING N°: | REV: | SCALE:       | DRAWN:     |
|-------------|------|--------------|------------|
|             |      | As indicated | LW         |
| 1386_P_0203 |      |              | CHECKED:   |
|             |      | SHEET:       | BH         |
|             |      | A1           | DATE:      |
|             |      | ,,,,         | 28.09.2015 |

## DRAWING: Proposed West Elevation

St James Court

REV. DATE

COMMENT

| UNIT 4<br>BOTANIC ESTATE<br>198 EDGE LANE<br>LIVERPOOL<br>L7 9PL    | dv         |
|---------------------------------------------------------------------|------------|
| T: 0151 228 4666<br>F: 0151 228 8666<br>E: admin@dvarchitects.co.uk | ARCHITECTS |
| -                                                                   |            |
| PROJECT:                                                            |            |