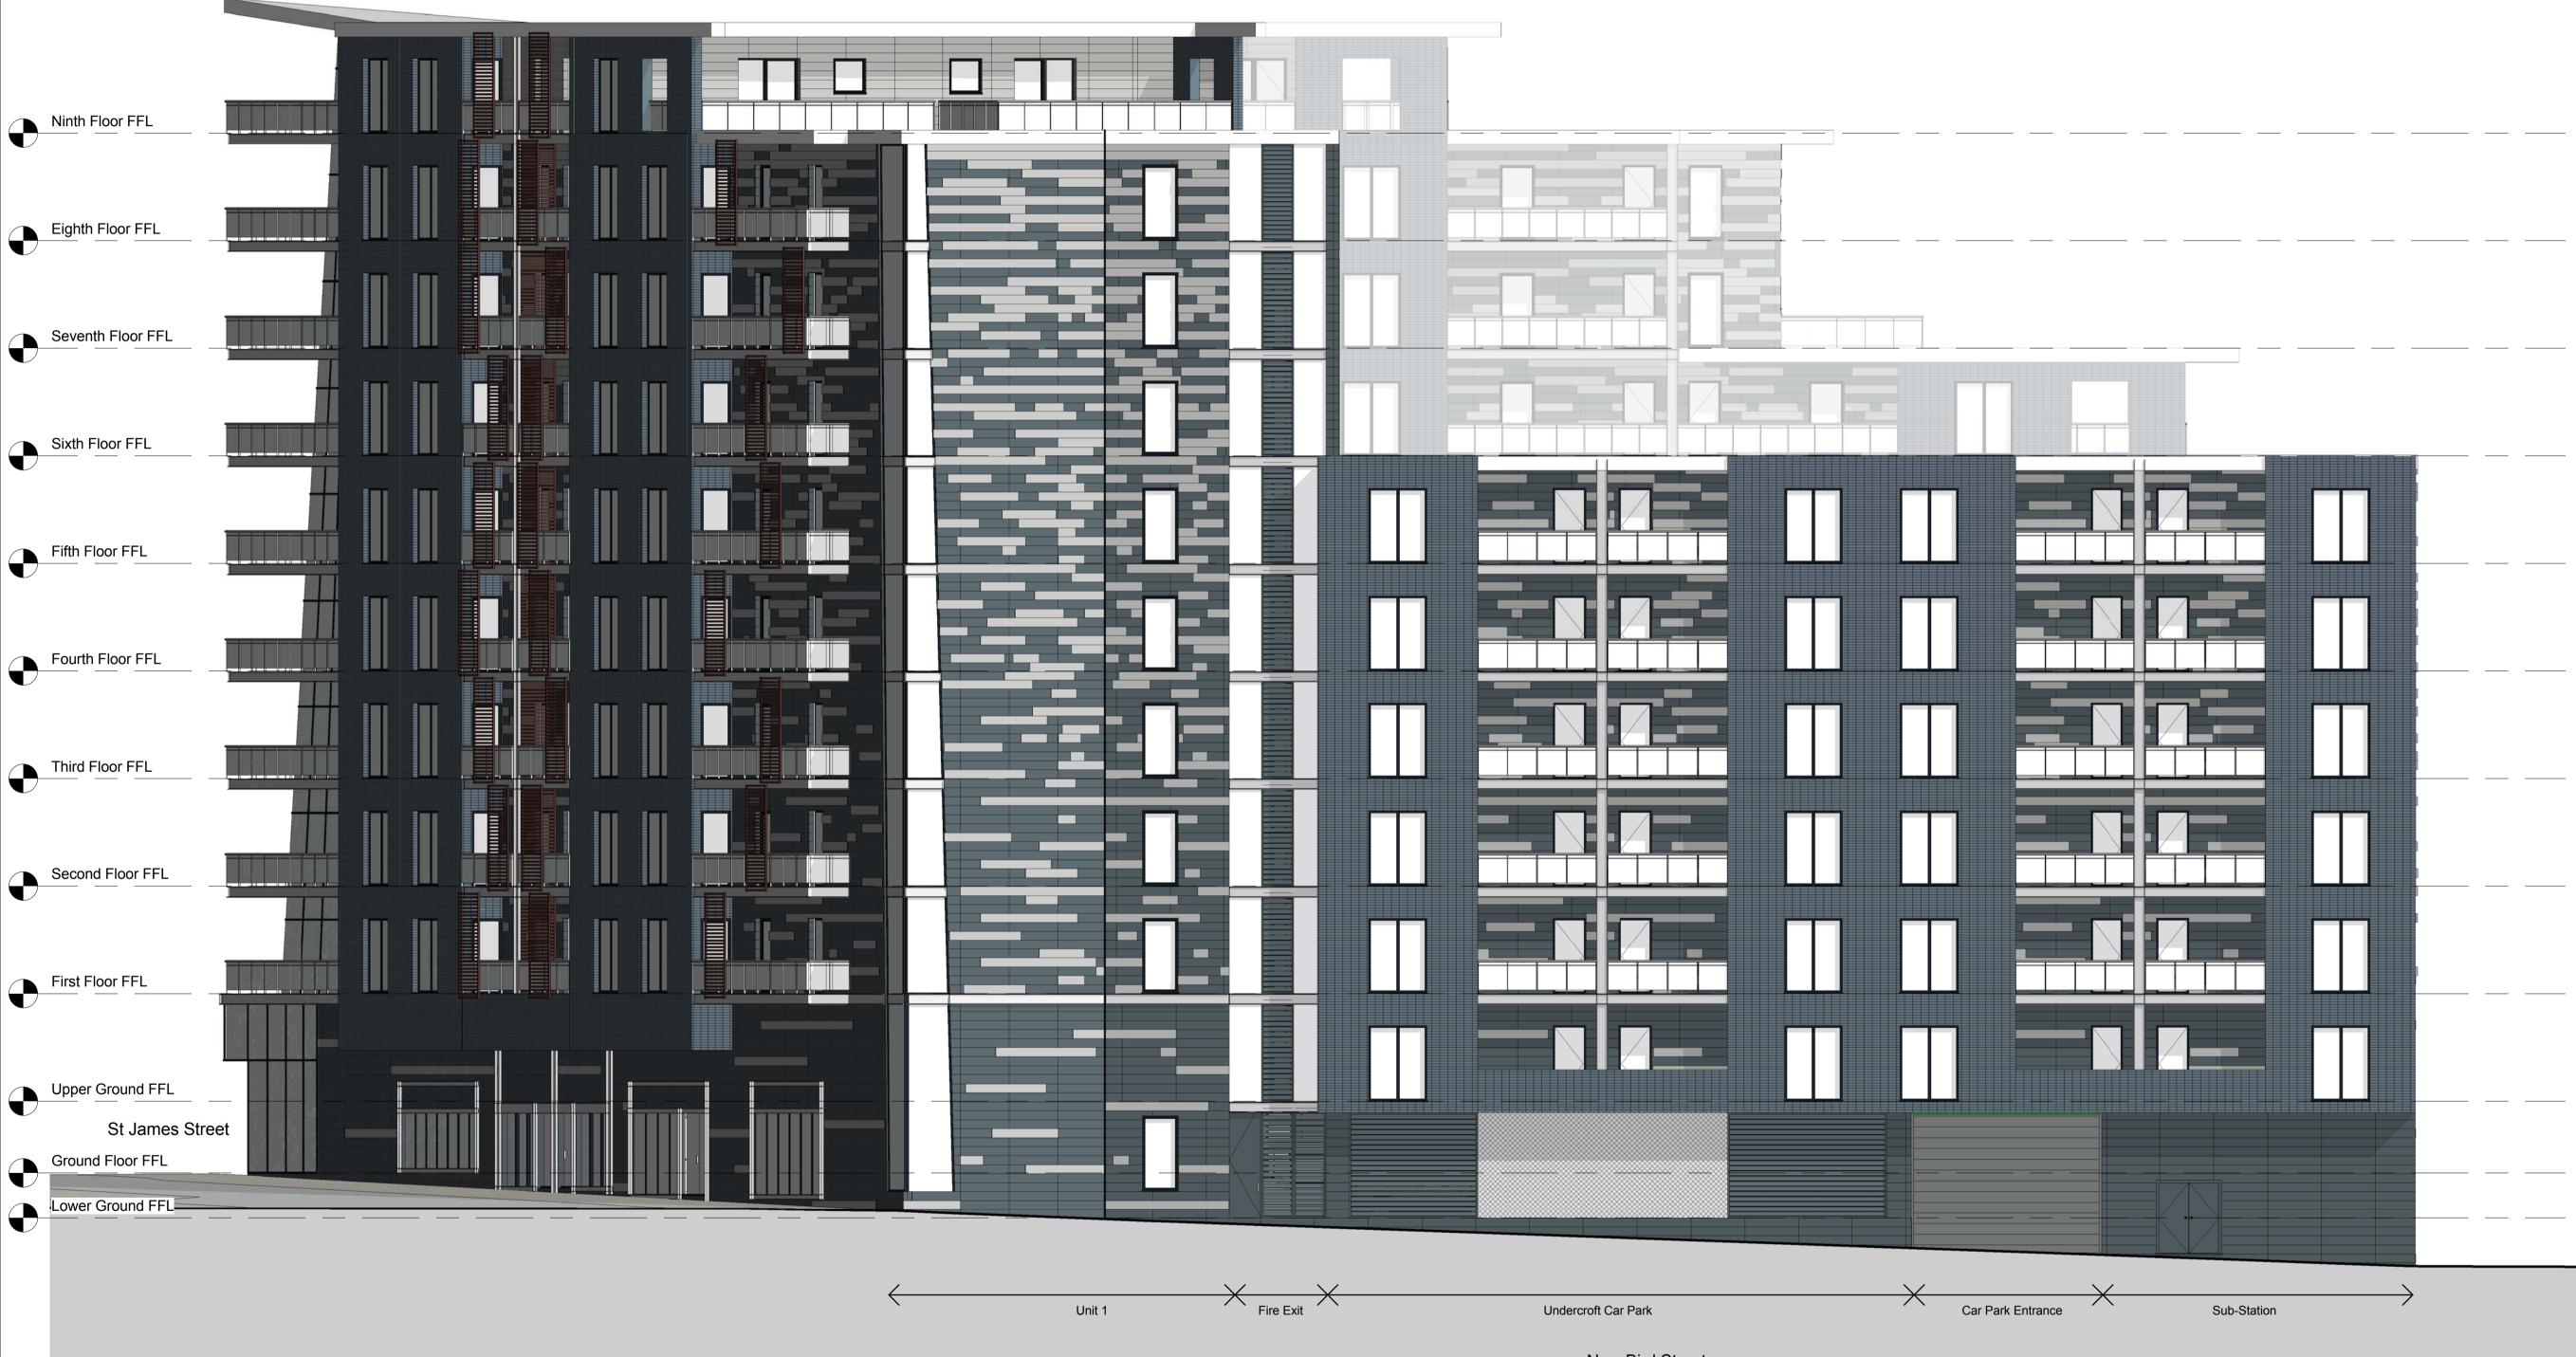

Proposed North Elevation 1 : 100

New Bird Street

PROJECT: St James Court

## DRAWING: Proposed North Elevation

-

| DRAWING N°: | REV: | SCALE:       | DRAWN:     |
|-------------|------|--------------|------------|
|             |      | As indicated | LW         |
| 1386_P_0200 |      |              | CHECKED:   |
|             |      | SHEET:       | BH         |
|             |      | A1           | DATE:      |
|             |      |              | 28.09.2015 |