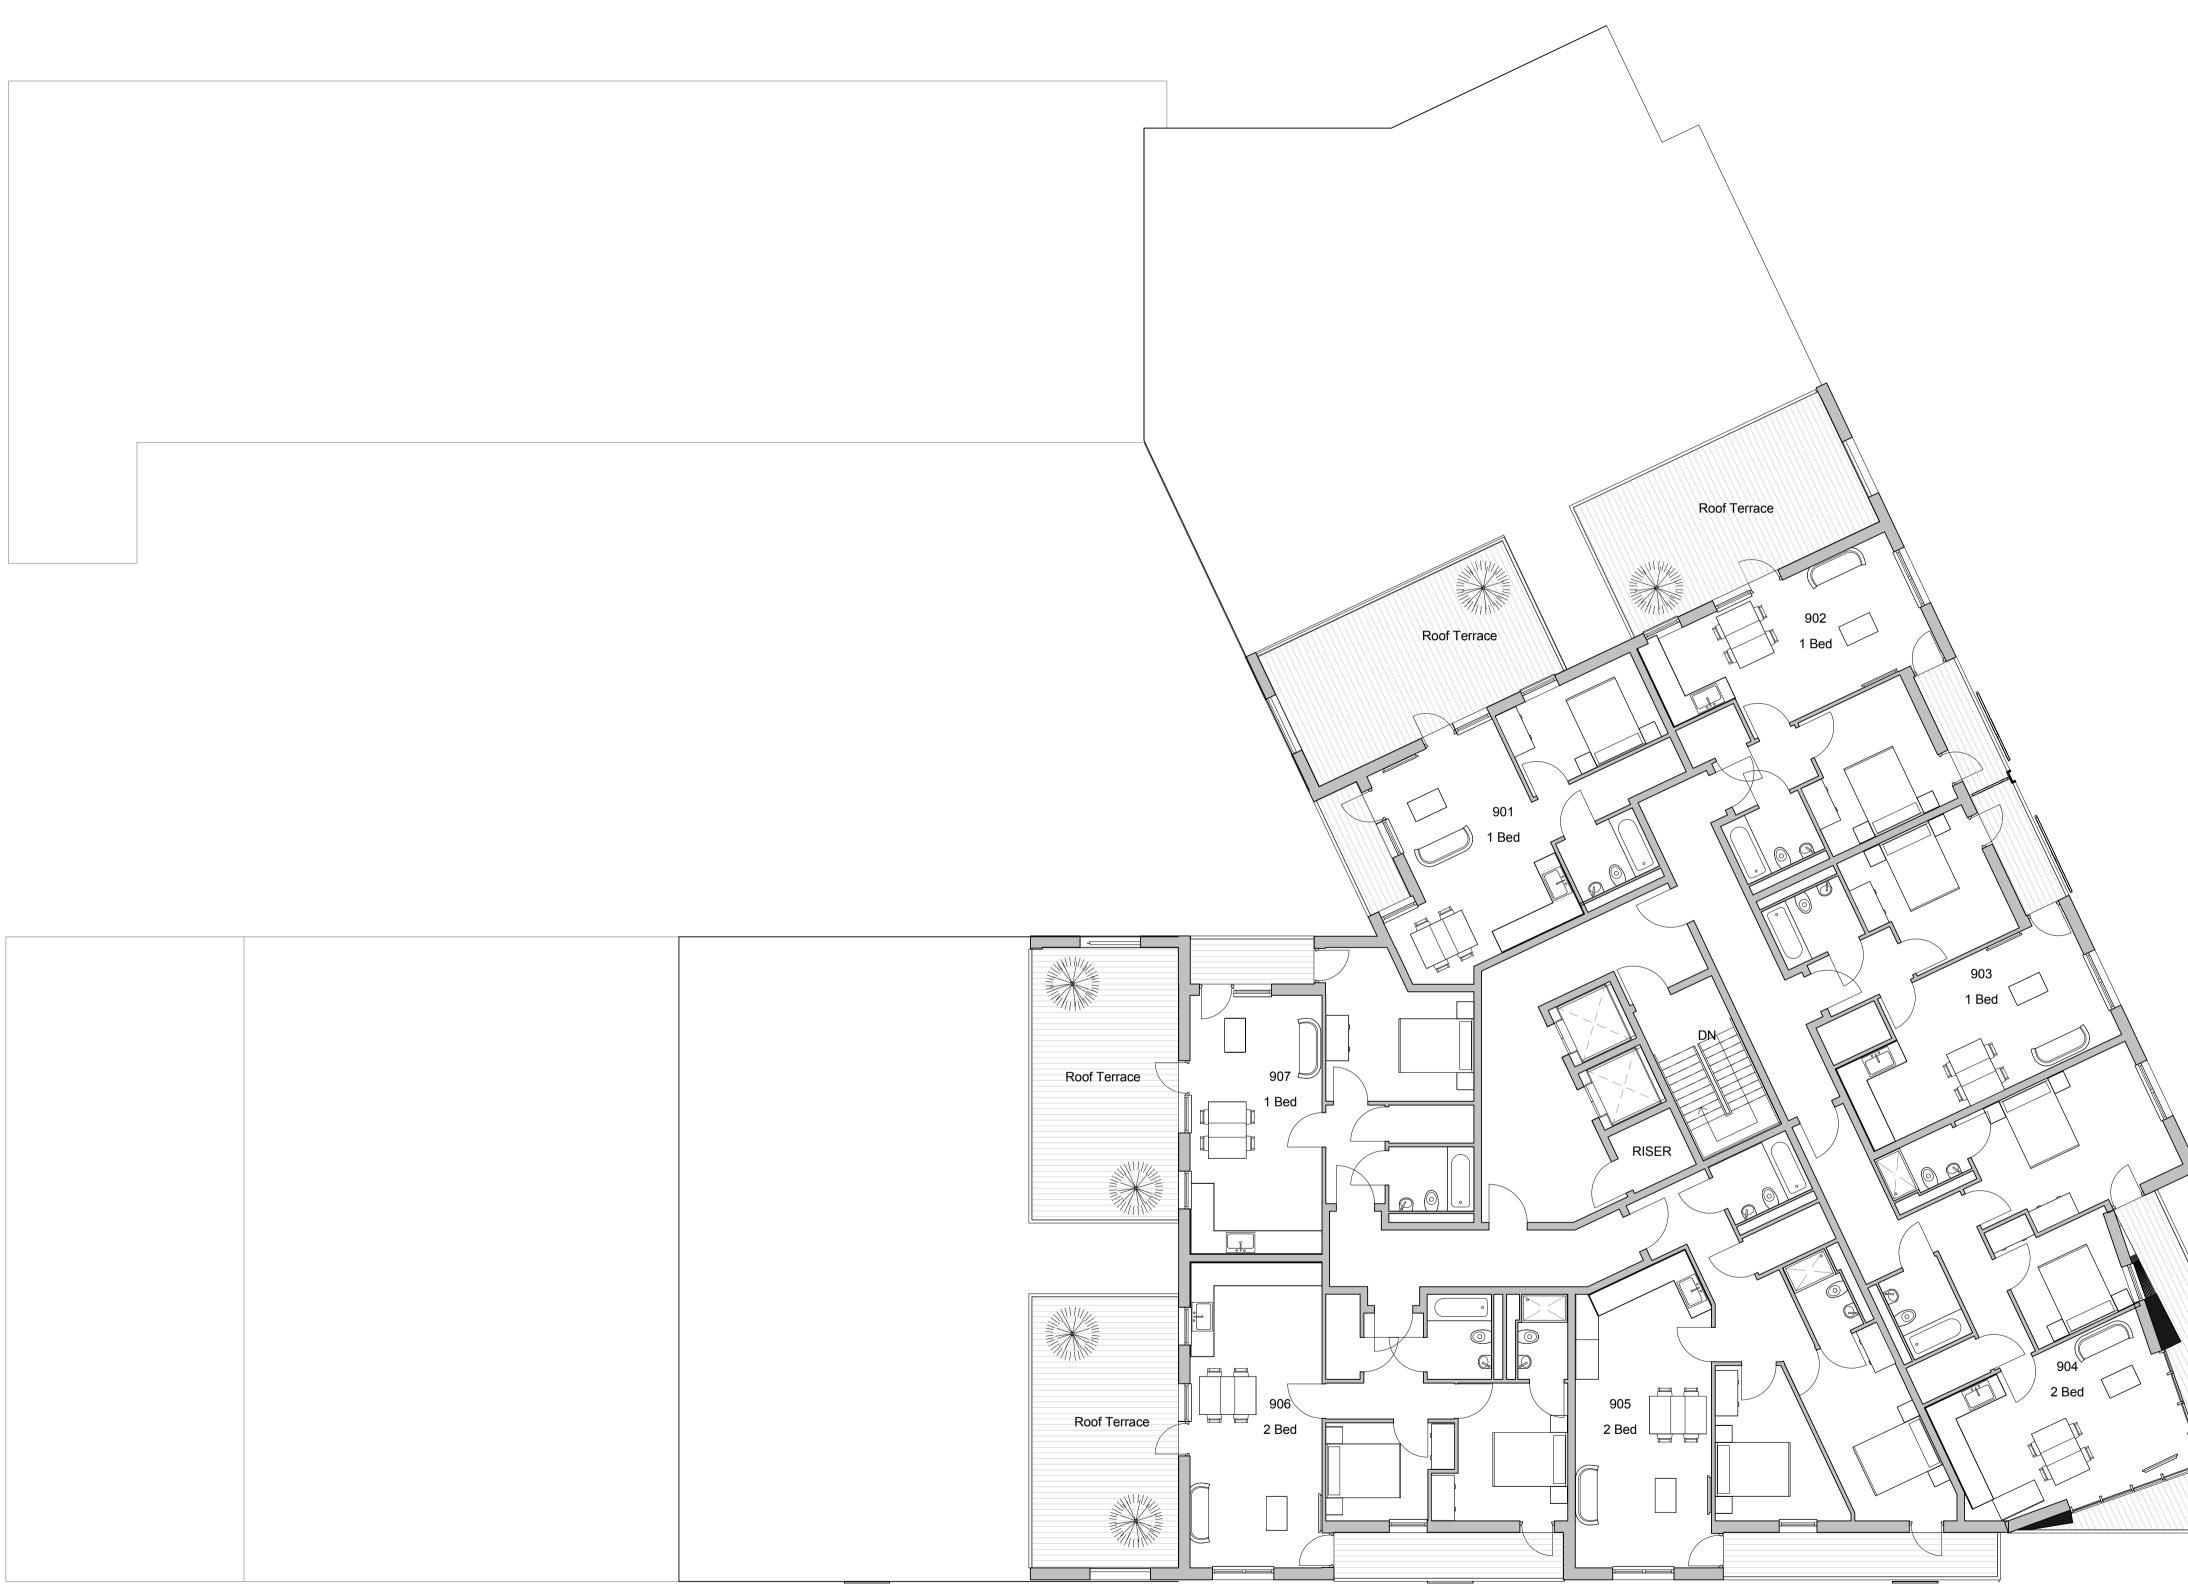

10 m

| Room Schedule Ninth Floor |              |       |       |  |  |  |
|---------------------------|--------------|-------|-------|--|--|--|
| Number                    | Comments     | Name  | Area  |  |  |  |
|                           |              |       |       |  |  |  |
| 901                       | Roof Terrace | 1 Bed | 42 m² |  |  |  |
| 902                       | Roof Terrace | 1 Bed | 45 m² |  |  |  |
| 903                       | Balcony      | 1 Bed | 46 m² |  |  |  |
| 904                       | Balcony      | 2 Bed | 75 m² |  |  |  |
| 905                       | Balcony      | 2 Bed | 74 m² |  |  |  |
| 906                       | Roof Terrace | 2 Bed | 64 m² |  |  |  |
| 907                       | Roof Terrace | 1 Bed | 48 m² |  |  |  |