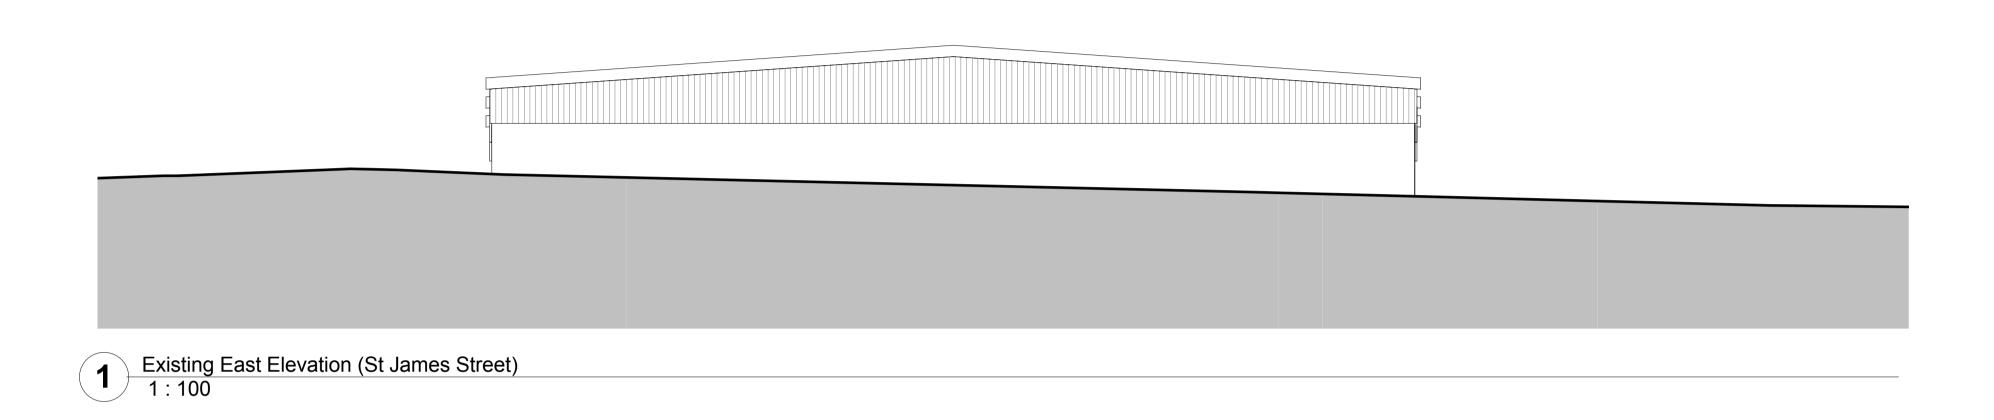

All dimensions shall be verified by the Contractor(s) on site prior to work commencing and relevant orders being placed. Do not scale from this drawing and only work to written dimensions. Any discrepancies to be brought to the attention of the Contract Administrator for instructions prior to proceeding.