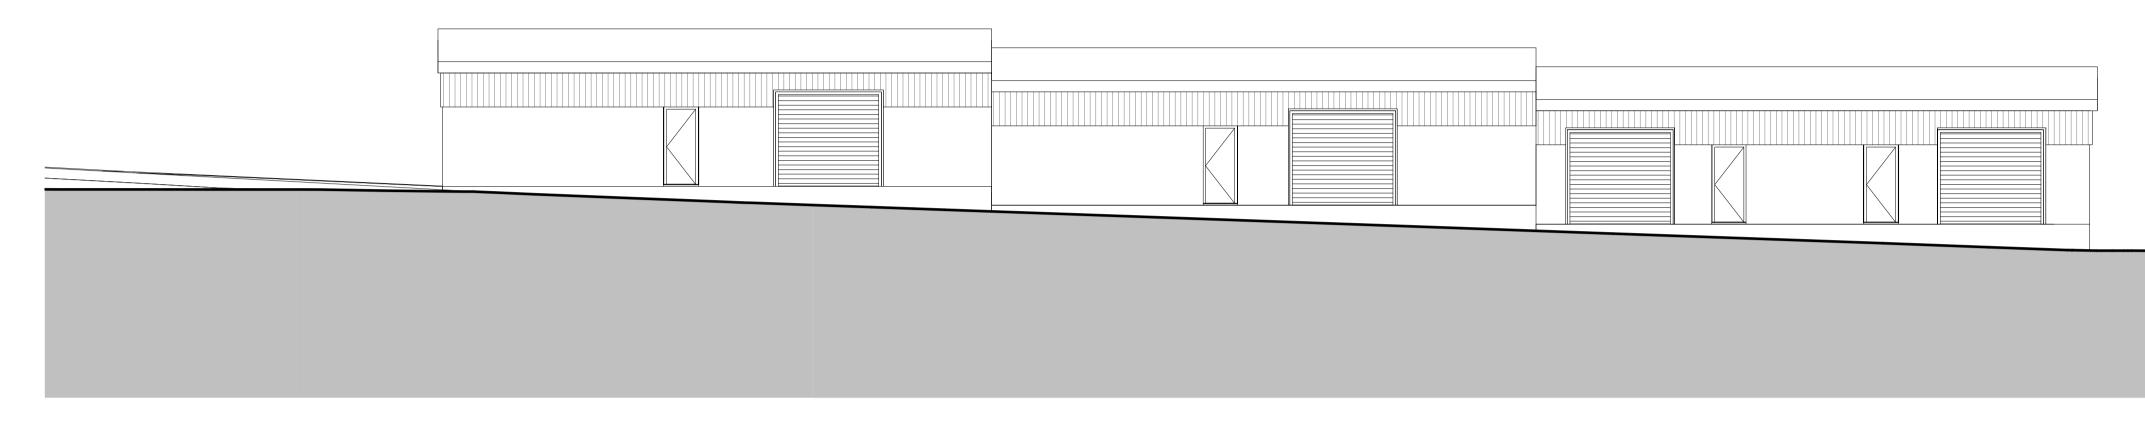

## DRAWING: Existing North and South Elevations

## PROJECT: St James Court

REV. DATE

| UNIT 4<br>BOTANIC ESTATE<br>198 EDGE LANE<br>LIVERPOOL<br>L7 9PL |       | dv         |
|------------------------------------------------------------------|-------|------------|
| T: 0151 228 4666<br>F: 0151 228 8666<br>E: admin@dvarchitects.   | co.uk | ARCHITECTS |
| CLIENT:                                                          |       |            |
| -                                                                |       |            |