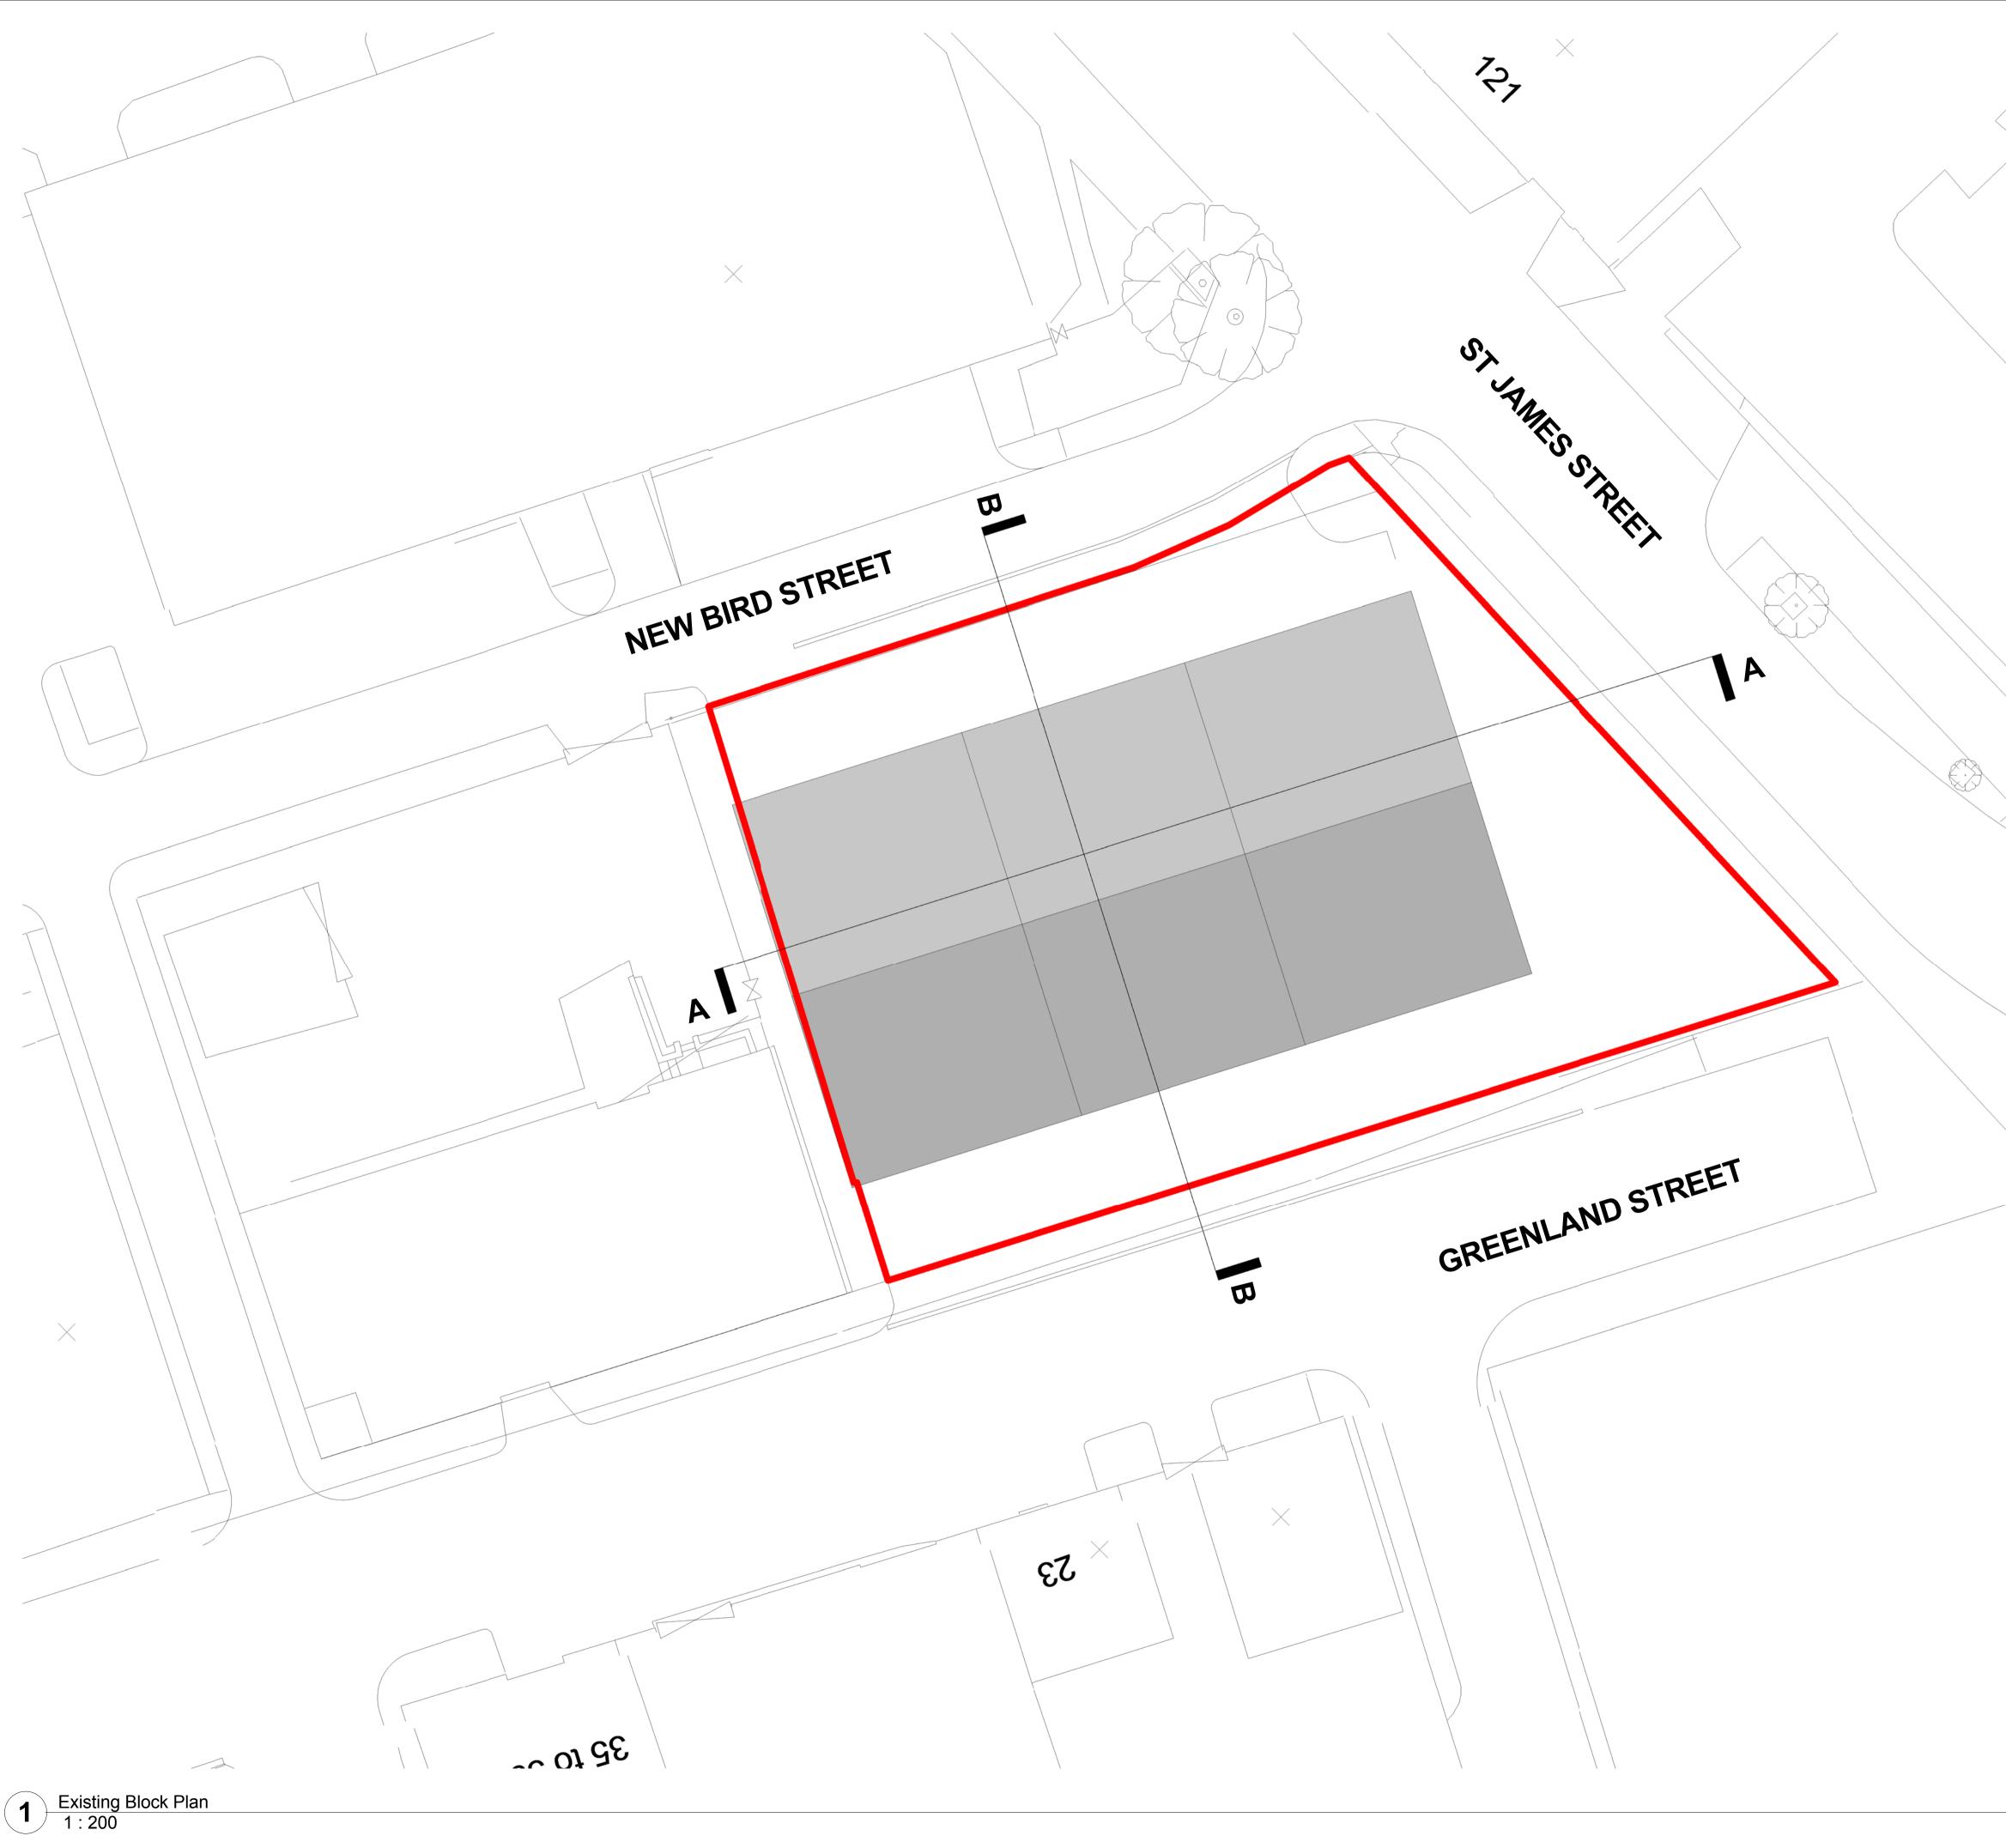

PROJECT: St James Court

DRAWING: Existing Block Plan

| DRAWING N°: | REV: | SCALE:<br>1 : 200 | DRAWN:<br>LW        |
|-------------|------|-------------------|---------------------|
| 1386 P 0001 |      | SHEET:            | CHECKED:<br>BH      |
|             |      | A1                | DATE:<br>28.09.2015 |