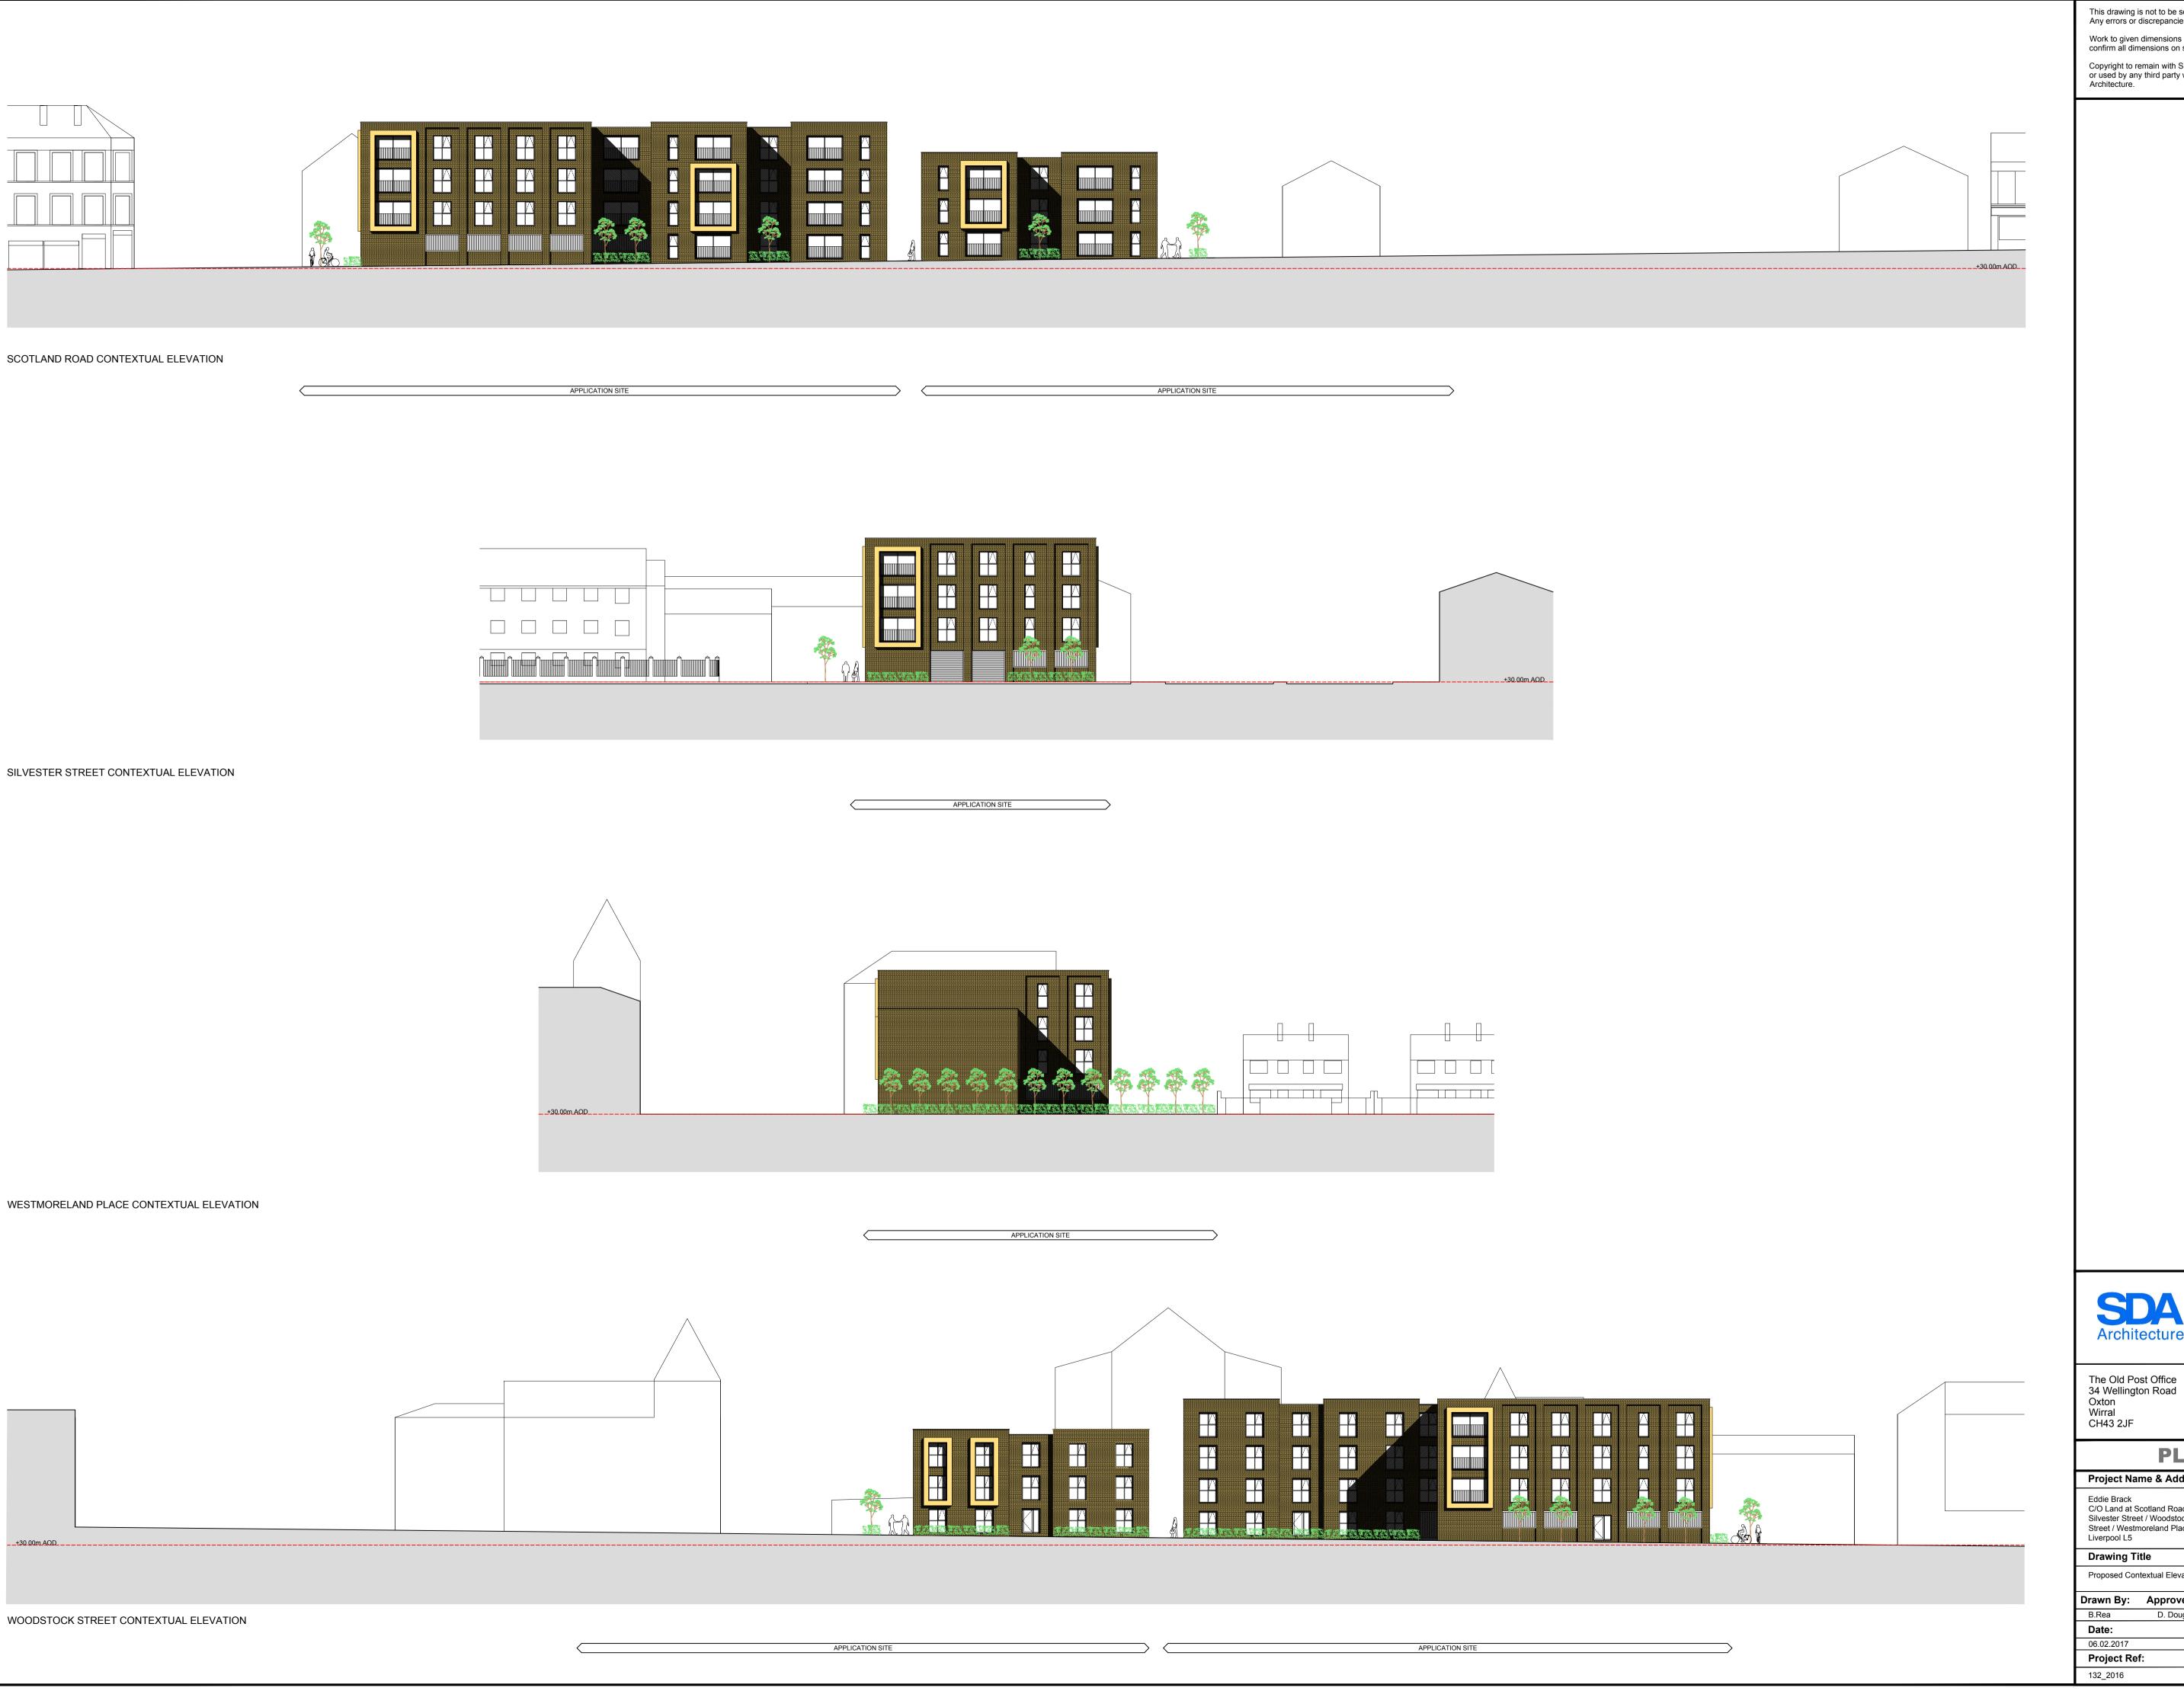

## **PLANNING**

Project Name & Address Project Description

C/O Land at Scotland Road / Silvester Street / Woodstock Street / Westmoreland Place 26 Unit Apartment

132\_2016\_04

Proposed Contextual Elevations (Boundary treatment removed for clarity)