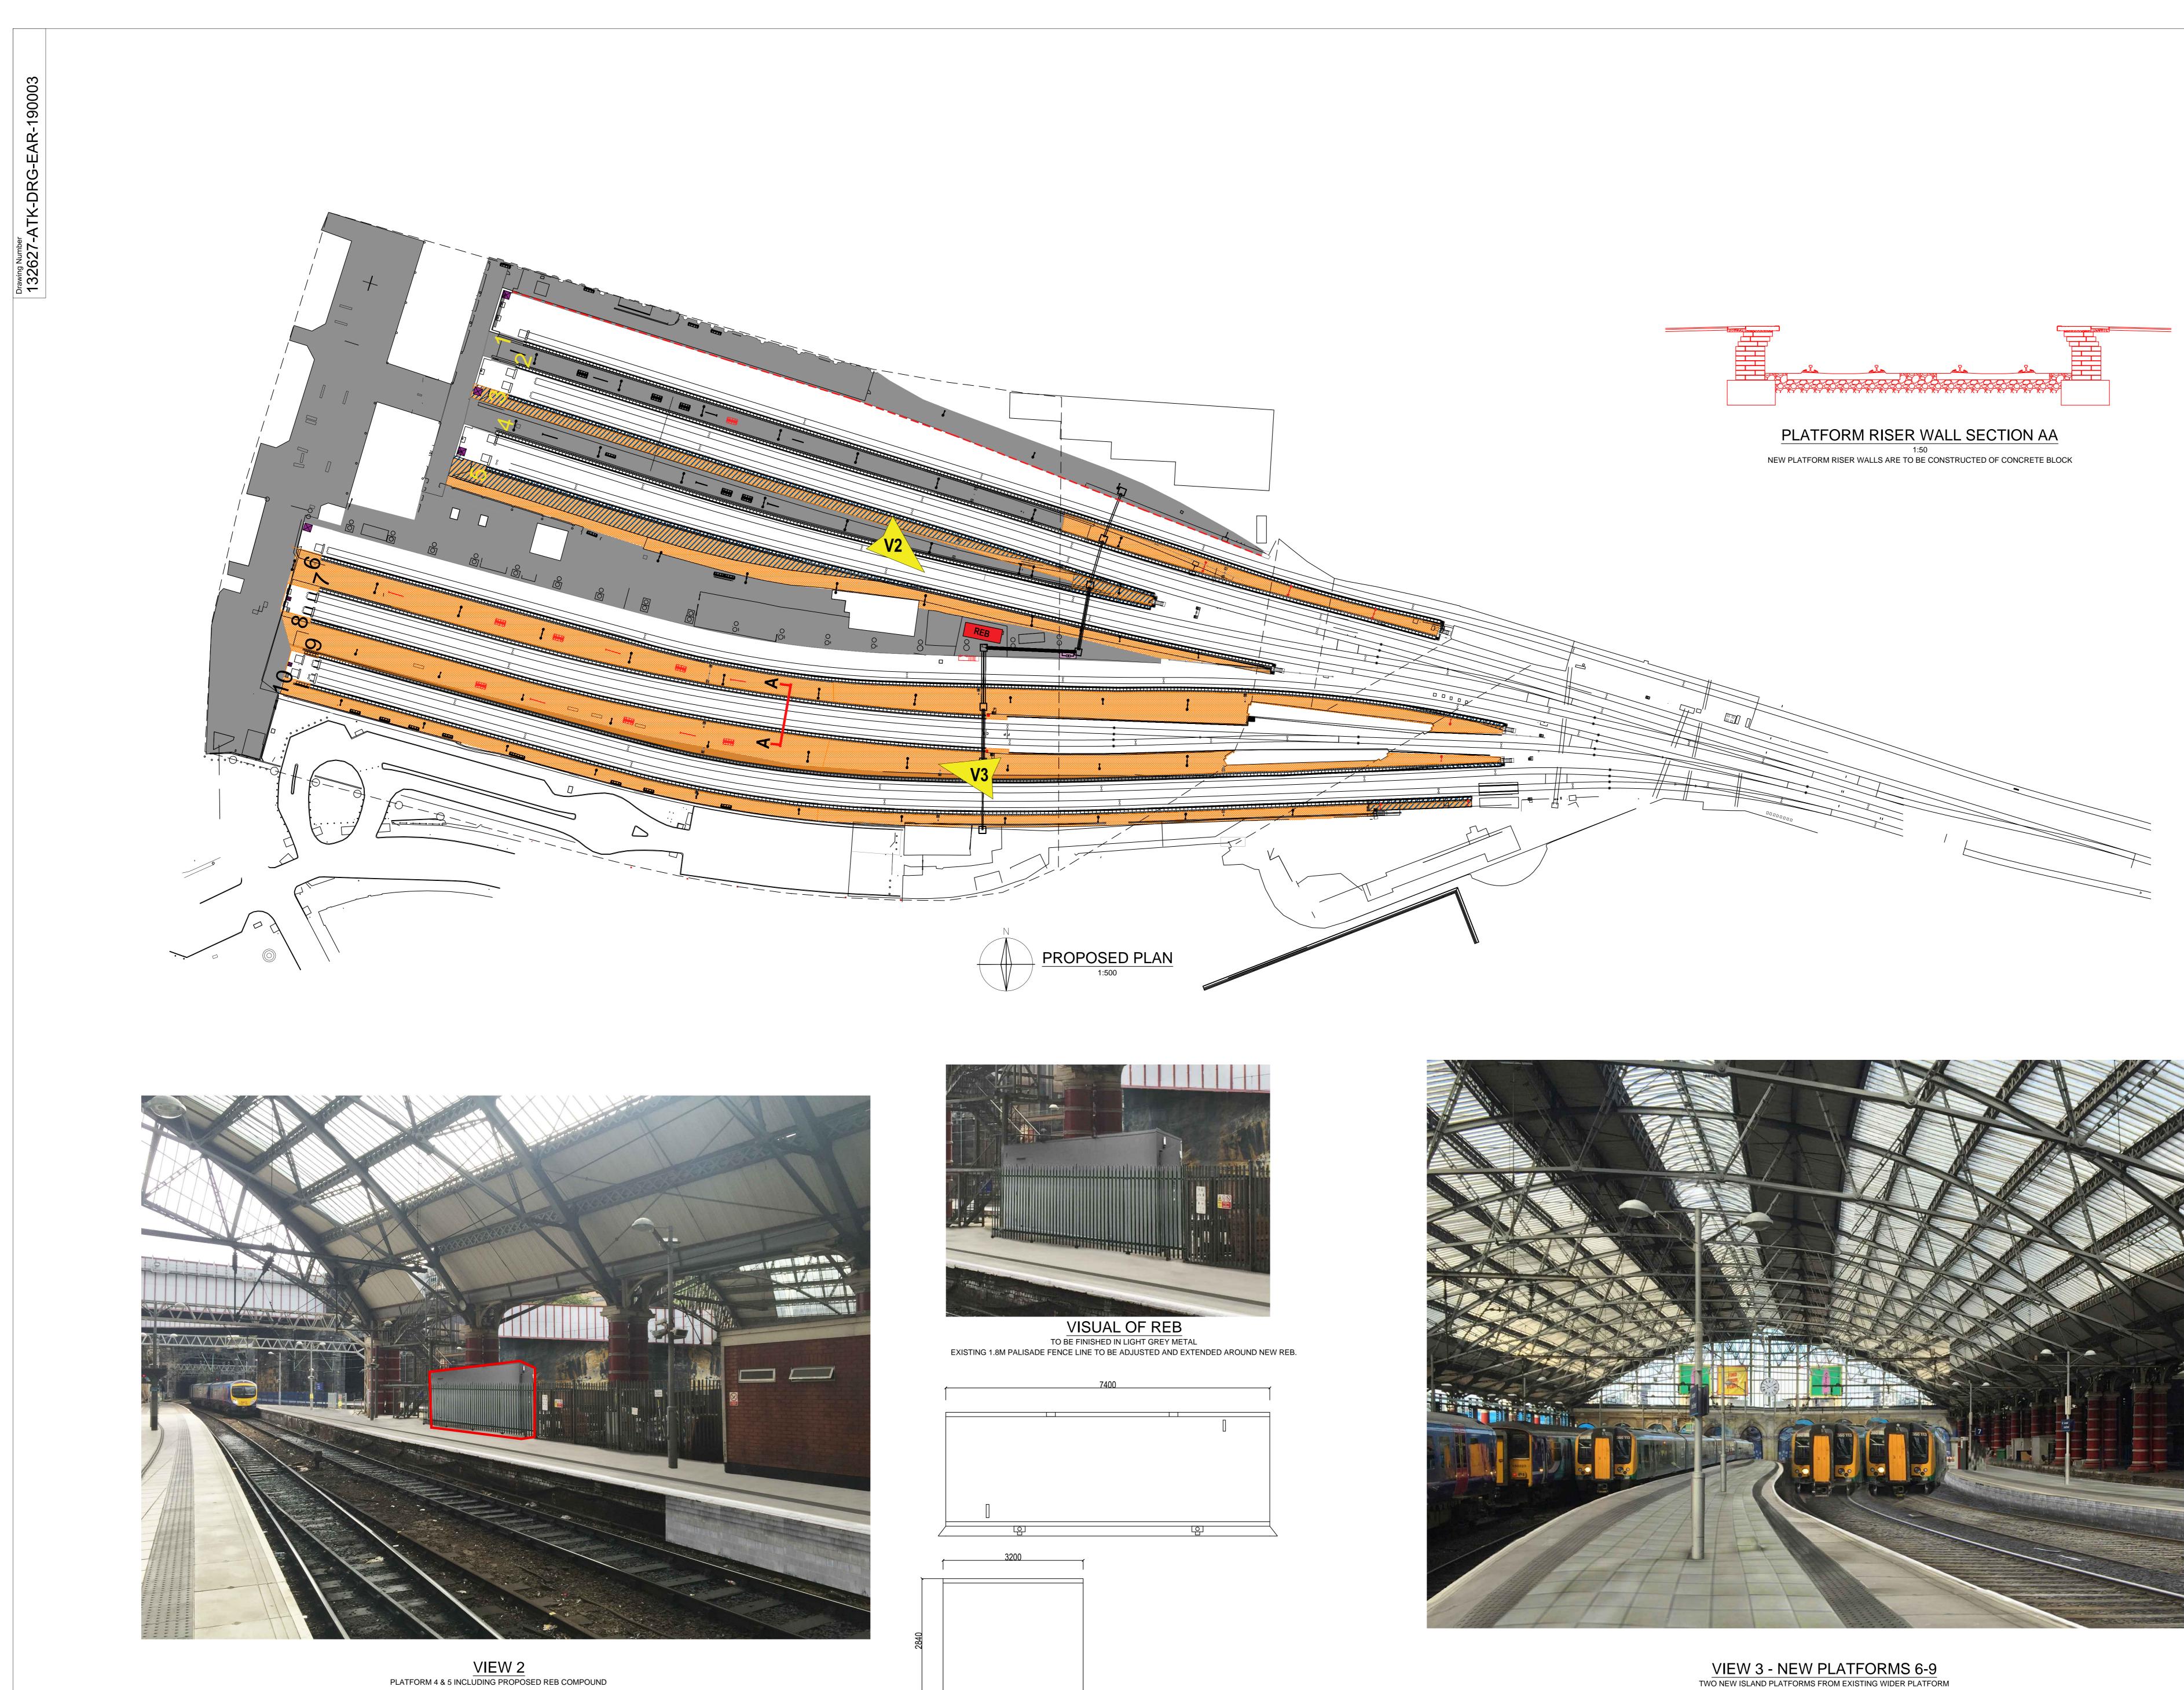

ELEVATIONS OF REB NOTE: FENCING IS OMITTED ON ELEVATIONS FOR CLARITY

| Legend/Notes        |                                                         |
|---------------------|---------------------------------------------------------|
|                     | EXISTING PLATFORM TO BE<br>RETAINED                     |
|                     | PROPOSED PLATFORM<br>EXTENSION / WIDENING               |
|                     | EXTENT OF PLATFORM<br>RESURFACING                       |
| REB                 | NEW RELOCATABLE<br>EQUIPMENT BUILDING (REB)<br>COMPOUND |
|                     | TACTILE PAVING                                          |
|                     | LOCK OUT DEVICE (LOD)<br>LOCATIONS                      |
|                     | HIGH VOLTAGE (HV)<br>TRANSFORMER COMPOUND               |
|                     | PROPOSED SEATING                                        |
| ••                  | PROPOSED LIGHTING                                       |
|                     | PROPOSED SIGNAGE                                        |
|                     | PROPOSED HANDRAIL                                       |
|                     | VIEWPOINT                                               |
| TO BE PRIN<br>841mm | NTED AT A0 1189mm X                                     |
|                     |                                                         |
|                     |                                                         |
|                     |                                                         |
|                     |                                                         |
|                     |                                                         |
|                     |                                                         |