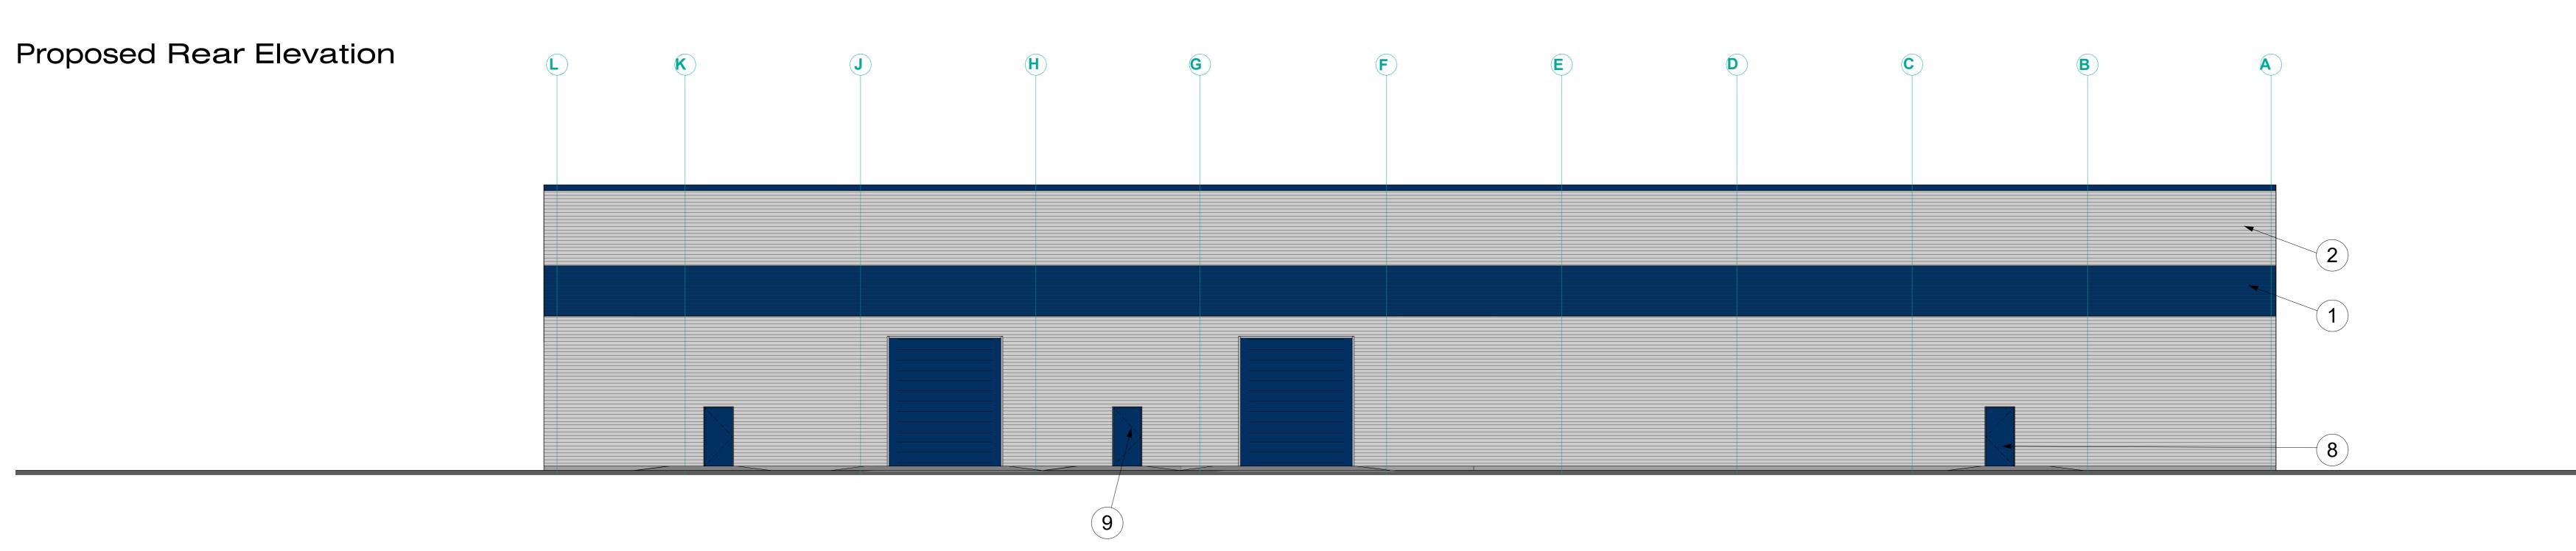

## <u>Materials</u>

Wall Cladding - Profiled ppc Insulated Horizontal AluminiumCladding, colour - RAL 5003 Sargasso Blue 2 Wall Cladding - Profiled ppc Insulated Horizontal Aluminium Cladding, colour - RAL 9006 Silver 3 Wall Cladding - Flat profile Composite Cladding panel cover width 1m, colour - RAL 9006 Silver width 1m, colour - RAL 9006 Silver 4 Windows - ppc Aluminium Double Glazed units, colour -RAL 9006 Silver All windows and curtain walling to achieve min U'Value 1.8 Wm2K 5 Curtain Wall Glazing - ppc Aluminium Double Glazed curtain walling, colour - RAL 9006 Silver Tespa Canopy - Trespa Canopy, Tresp MeteonColour Dark Blue 8 Escape doors - Metal Fire Escape Doors RAL 5003 Sargasso Blue 9 Loading doors - Up and over insulated roller shutter door RAL 5003 Sargasso Blue door RAL 5003 Sargasso Blue 10 Vent Terminals - as specified by M&E consultant, colour - RAL 9006 Silver colour - RAL 9006 Silver 11 Flashing to Parapet colour - RAL 5003 Sargasso Blue