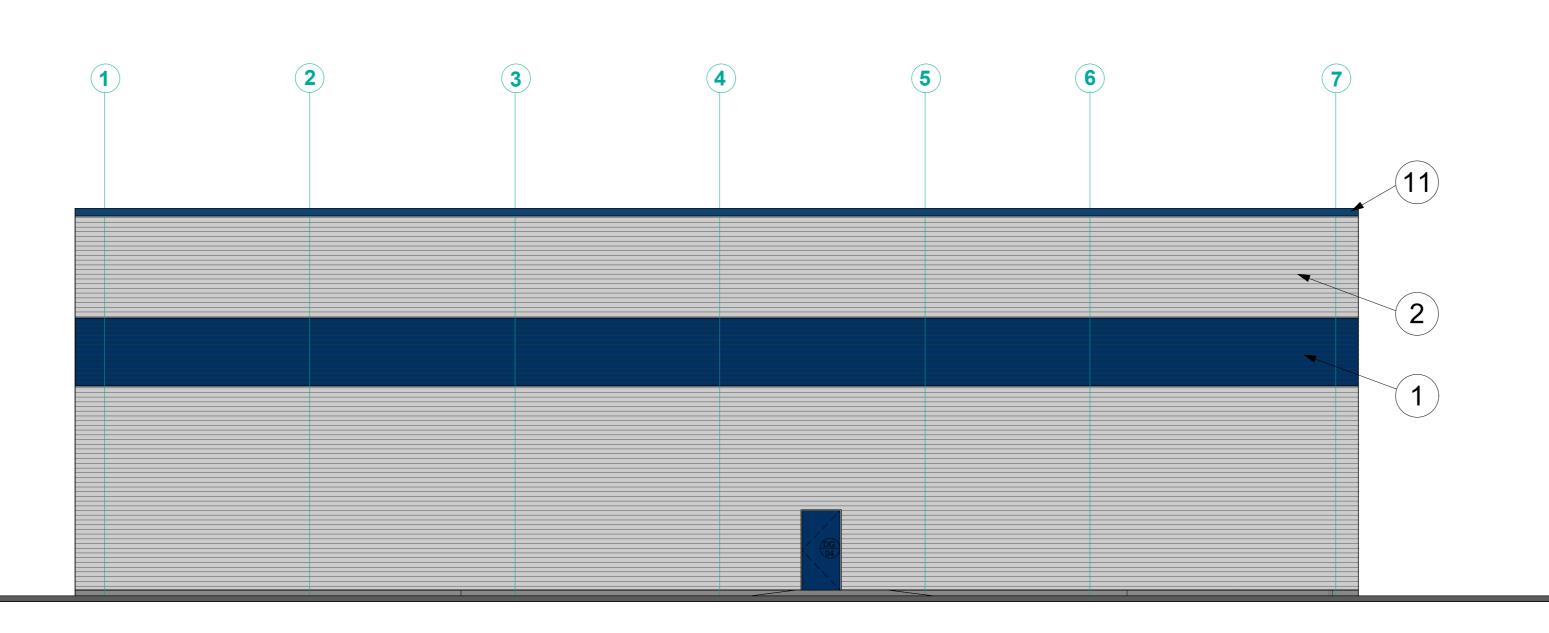

## **Proposed Side Elevation**

## **Proposed Side Elevation**

| ( | 7 | 6                                                                                                                                                                                                                                                                                                                                                                                                                                                                                                                                                                                                                                                                                                                                                                                                                                                                                                                                                                                                                                                                                                                                                                                                                                                                                                                                                                                                                                                                                                                                                                                                                                                                                                                                                                                                                                                                                                                                                                                                                                                                                                       | 5 | 4 | 3 | 2 |
|---|---|---------------------------------------------------------------------------------------------------------------------------------------------------------------------------------------------------------------------------------------------------------------------------------------------------------------------------------------------------------------------------------------------------------------------------------------------------------------------------------------------------------------------------------------------------------------------------------------------------------------------------------------------------------------------------------------------------------------------------------------------------------------------------------------------------------------------------------------------------------------------------------------------------------------------------------------------------------------------------------------------------------------------------------------------------------------------------------------------------------------------------------------------------------------------------------------------------------------------------------------------------------------------------------------------------------------------------------------------------------------------------------------------------------------------------------------------------------------------------------------------------------------------------------------------------------------------------------------------------------------------------------------------------------------------------------------------------------------------------------------------------------------------------------------------------------------------------------------------------------------------------------------------------------------------------------------------------------------------------------------------------------------------------------------------------------------------------------------------------------|---|---|---|---|
|   |   |                                                                                                                                                                                                                                                                                                                                                                                                                                                                                                                                                                                                                                                                                                                                                                                                                                                                                                                                                                                                                                                                                                                                                                                                                                                                                                                                                                                                                                                                                                                                                                                                                                                                                                                                                                                                                                                                                                                                                                                                                                                                                                         |   |   |   |   |
|   |   |                                                                                                                                                                                                                                                                                                                                                                                                                                                                                                                                                                                                                                                                                                                                                                                                                                                                                                                                                                                                                                                                                                                                                                                                                                                                                                                                                                                                                                                                                                                                                                                                                                                                                                                                                                                                                                                                                                                                                                                                                                                                                                         |   |   |   |   |
|   |   |                                                                                                                                                                                                                                                                                                                                                                                                                                                                                                                                                                                                                                                                                                                                                                                                                                                                                                                                                                                                                                                                                                                                                                                                                                                                                                                                                                                                                                                                                                                                                                                                                                                                                                                                                                                                                                                                                                                                                                                                                                                                                                         |   |   |   |   |
|   |   | Image: Section of the sectio |   |   |   |   |
|   |   |                                                                                                                                                                                                                                                                                                                                                                                                                                                                                                                                                                                                                                                                                                                                                                                                                                                                                                                                                                                                                                                                                                                                                                                                                                                                                                                                                                                                                                                                                                                                                                                                                                                                                                                                                                                                                                                                                                                                                                                                                                                                                                         |   |   |   |   |

## <u>Materials</u>

Wall Cladding - Profiled ppc Insulated Horizontal AluminiumCladding, colour - RAL 5003 Sargasso Blue 2 Wall Cladding - Profiled ppc Insulated Horizontal Aluminium Cladding, colour - RAL 9006 Silver 3 Wall Cladding - Flat profile Composite Cladding panel cover width 1m, colour - RAL 9006 Silver width 1m, colour - RAL 9006 Silver 4 Windows - ppc Aluminium Double Glazed units, colour -RAL 9006 Silver All windows and curtain walling to achieve min U'Value 1.8 Wm2K 5 Curtain Wall Glazing - ppc Aluminium Double Glazed curtain walling, colour - RAL 9006 Silver Tespa Canopy - Trespa Canopy, Tresp MeteonColour Dark Blue 8 Escape doors - Metal Fire Escape Doors RAL 5003 Sargasso Blue 9 Loading doors - Up and over insulated roller shutter door RAL 5003 Sargasso Blue door RAL 5003 Sargasso Blue 10 Vent Terminals - as specified by M&E consultant, colour - RAL 9006 Silver colour - RAL 9006 Silver 11 Flashing to Parapet colour - RAL 5003 Sargasso Blue