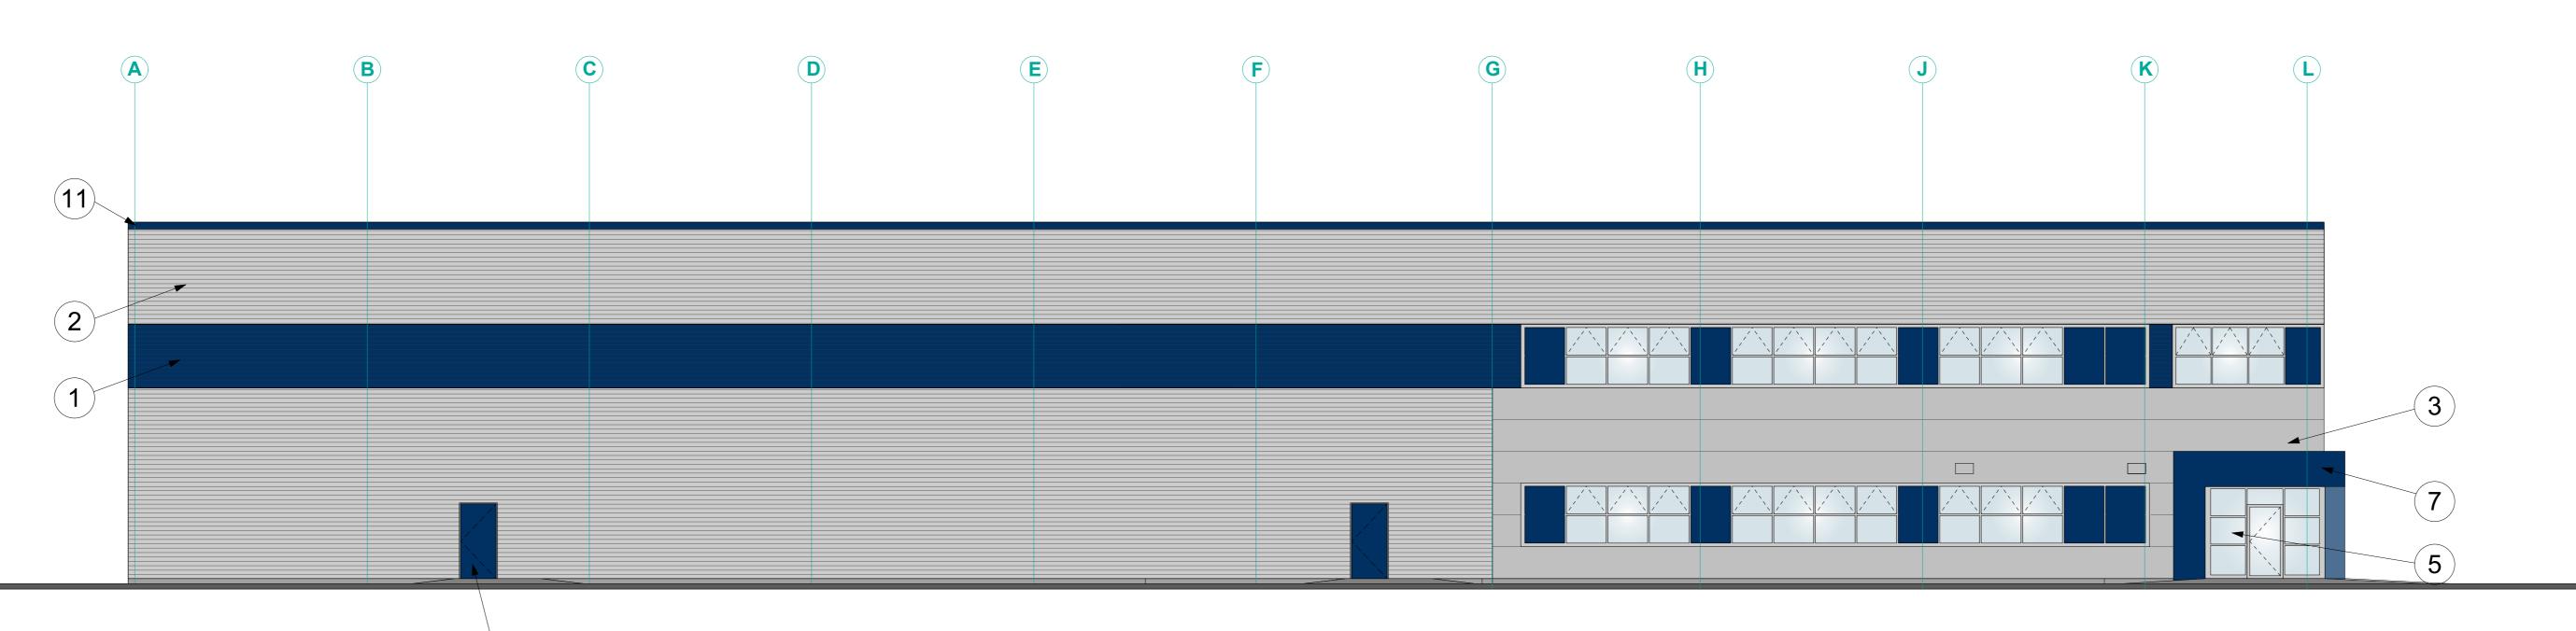

## **Proposed Front Elevation**

## <u>Materials</u>

Wall Cladding - Profiled ppc Insulated Horizontal AluminiumCladding, colour - RAL 5003 Sargasso Blue 2 Wall Cladding - Profiled ppc Insulated Horizontal Aluminium Cladding, colour - RAL 9006 Silver 3 Wall Cladding - Flat profile Composite Cladding panel cover width 1m, colour - RAL 9006 Silver width 1m, colour - RAL 9006 Silver 4 Windows - ppc Aluminium Double Glazed units, colour -RAL 9006 Silver All windows and curtain walling to achieve min U'Value 1.8 Wm2K 5 Curtain Wall Glazing - ppc Aluminium Double Glazed curtain walling, colour - RAL 9006 Silver Tespa Canopy - Trespa Canopy, Tresp MeteonColour Dark Blue 8 Escape doors - Metal Fire Escape Doors RAL 5003 Sargasso Blue 9 Loading doors - Up and over insulated roller shutter door RAL 5003 Sargasso Blue door RAL 5003 Sargasso Blue 10 Vent Terminals - as specified by M&E consultant, colour - RAL 9006 Silver colour - RAL 9006 Silver 11 Flashing to Parapet colour - RAL 5003 Sargasso Blue