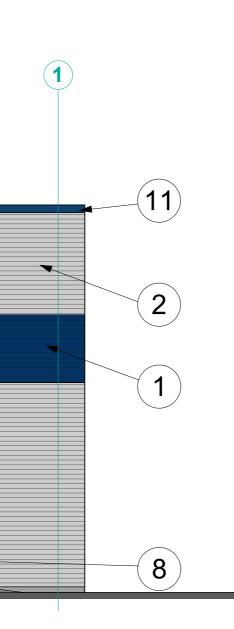

## <u>Materials</u>

Wall Cladding - Profiled ppc Insulated Horizontal AluminiumCladding, colour - RAL 5003 Sargasso Blue 2 Wall Cladding - Profiled ppc Insulated Horizontal Aluminium Cladding, colour - RAL 9006 Silver 3 Wall Cladding - Flat profile Composite Cladding panel cover width 1m, colour - RAL 9006 Silver width 1m, colour - RAL 9006 Silver 4 Windows - ppc Aluminium Double Glazed units, colour -RAL 9006 Silver All windows and curtain walling to achieve min U'Value 1.8 Wm2K 5 Curtain Wall Glazing - ppc Aluminium Double Glazed curtain walling, colour - RAL 9006 Silver Tespa Canopy - Trespa Canopy, Tresp MeteonColour Dark Blue 8 Escape doors - Metal Fire Escape Doors RAL 5003 Sargasso Blue 9 Loading doors - Up and over insulated roller shutter door RAL 5003 Sargasso Blue door RAL 5003 Sargasso Blue 10 Vent Terminals - as specified by M&E consultant, colour - RAL 9006 Silver colour - RAL 9006 Silver 11 Flashing to Parapet colour - RAL 5003 Sargasso Blue