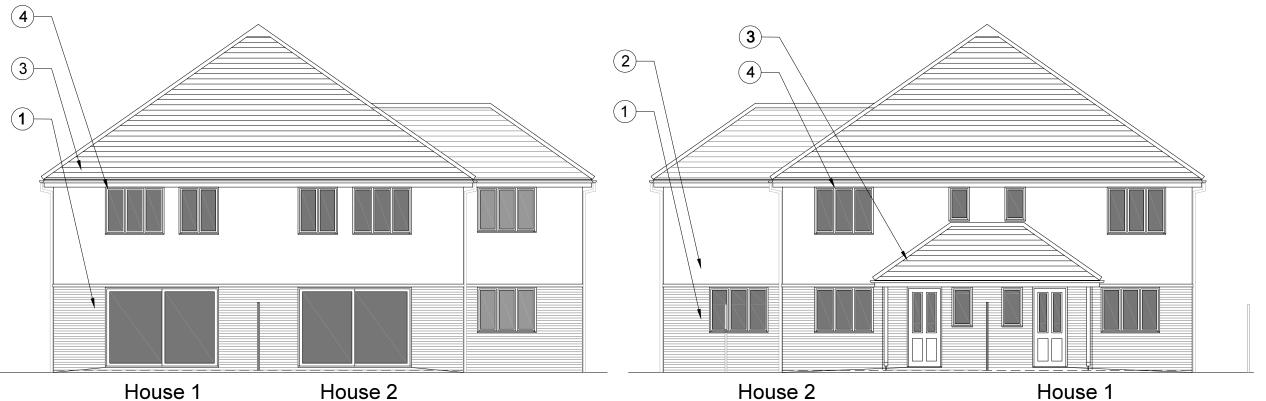

- ① Red Brick to match adjacent houses
- $\ensuremath{\mathfrak{D}}$  Off white render to match adjacent houses
- 3 Red plain tiles to match adjacent houses
- White uPVC window frames