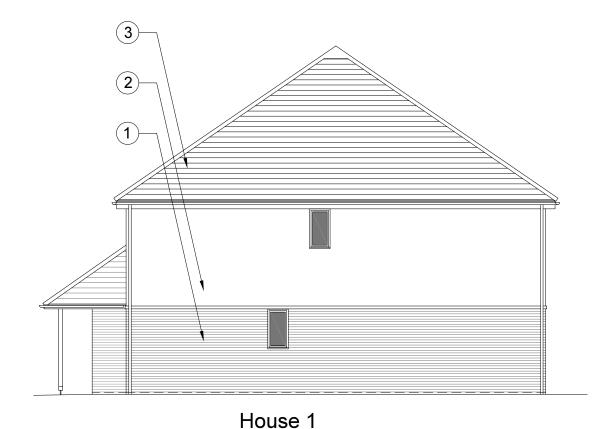

- ① Red Brick to match adjacent houses
- $\ensuremath{\mathfrak{D}}$  Off white render to match adjacent houses
- 3 Red plain tiles to match adjacent houses
- White uPVC window frames