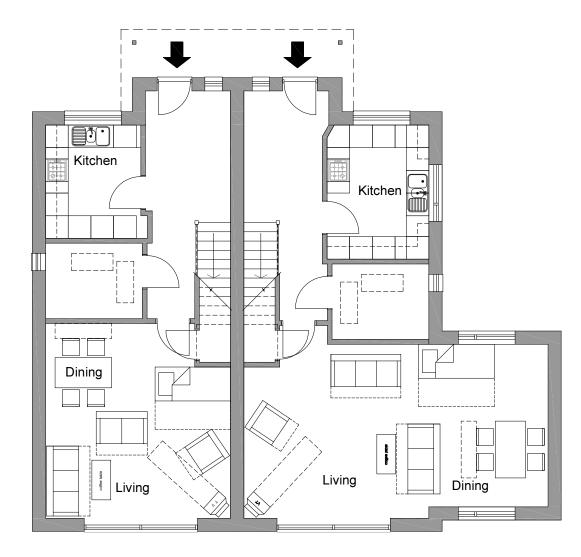

GIA - 52.9sq.m. (569sq.ft.)

GIA - 66.5sq.m. (716sq.ft.)

House 1

House 2

House 1 GIA - 103.8sq.m. (1117sq.ft.) House 2 GIA - 131sq.m. (1410sq.ft.)

**Ground Floor Plan** 

E/S E/S Bedroom Bedroom Bathroom Bathroom Bedroom Bedroom Bedroom Bedroom Bedroom GIA - 50.9sq.m. (569sq.ft.) GIA - 64.5sq.m. (694sq.ft.)

House 1

House 2

**First Floor Plan** 

All dimensions must be checked on site All setting out to be checked on site All levels must be checked on site and their datum confirmed This drawing must be read in conjunction with the relevant specification clauses This drawing must not be used for land transfer purposes