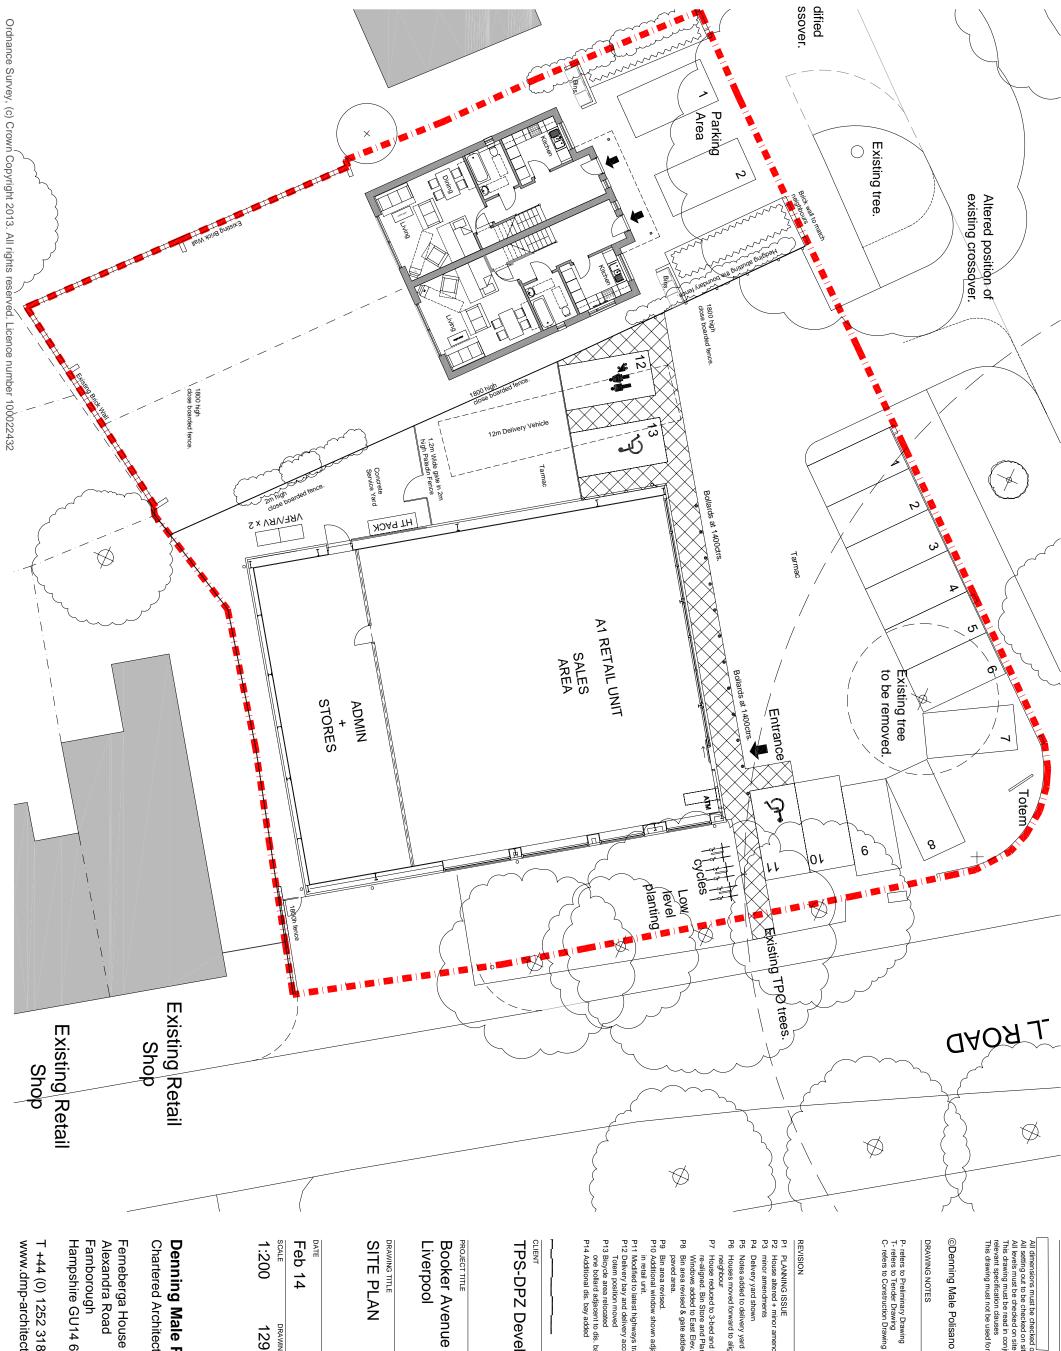

All dimensions must be checked on site
All setting out to be checked on site
All levels must be checked on site and their datum confirmed
All levels must be checked on site and their datum confirmed
This drawing must be read in conjunction with the
relevant specification clauses
This drawing must not be used for land transfer purposes

©Denning Male Polisano

P- refers to Preliminary Drawing
T- refers to Tender Drawing
C- refers to Construction Drawing

|                                                                        |             |               | ) |
|------------------------------------------------------------------------|-------------|---------------|---|
| Z                                                                      | DATE        | ΒY            | ٥ |
| NNING ISSUE                                                            |             |               |   |
| se altered + minor amendments                                          | 07/03/14 AL | ₽             | • |
| r amendments                                                           | 19/03/14 AL | ₽             | • |
| ery yard shown                                                         | 07/04/14 BW | B₩            | • |
| s added to delivery yard                                               | 11/04/14    | B₩            | • |
| ses moved forward to align with<br>hbour                               | 10/09/14 BW | B₩            | • |
| se reduced to 3-bed and boundary igned. Bin Store and Plant relocated. | 24/09/14 MP | ₹             |   |
| lows added to East Elev.                                               | 26/09/14    | B≪            |   |
| area revised & gate added to sureset 26/09/14 BW                       | 26/09/14    | ₩<br><b>×</b> |   |

P9 Bin area revised.
P10 Additional window shown adjacent ATM 22/10/14 BW - in retail unit.
P11 Modified to latest highways tracking info 08/12/14 BW - 10 Delivery bay and delivery access revised 16/12/14 SL - Totem position moved
P13 Bicycle area relocated one bollard adjacent to dis. bay omitted
P14 Additional dis. bay added
24/02/15 SL -

TPS-DPZ Developments

**Booker Avenue** 

129-101.P14

## **Denning Male Polisano**

Chartered Architects

Farnborough Hampshire GU14 6DQ Alexandra Road

T +44 (0) 1252 318448 www.dmp-architects.co.uk