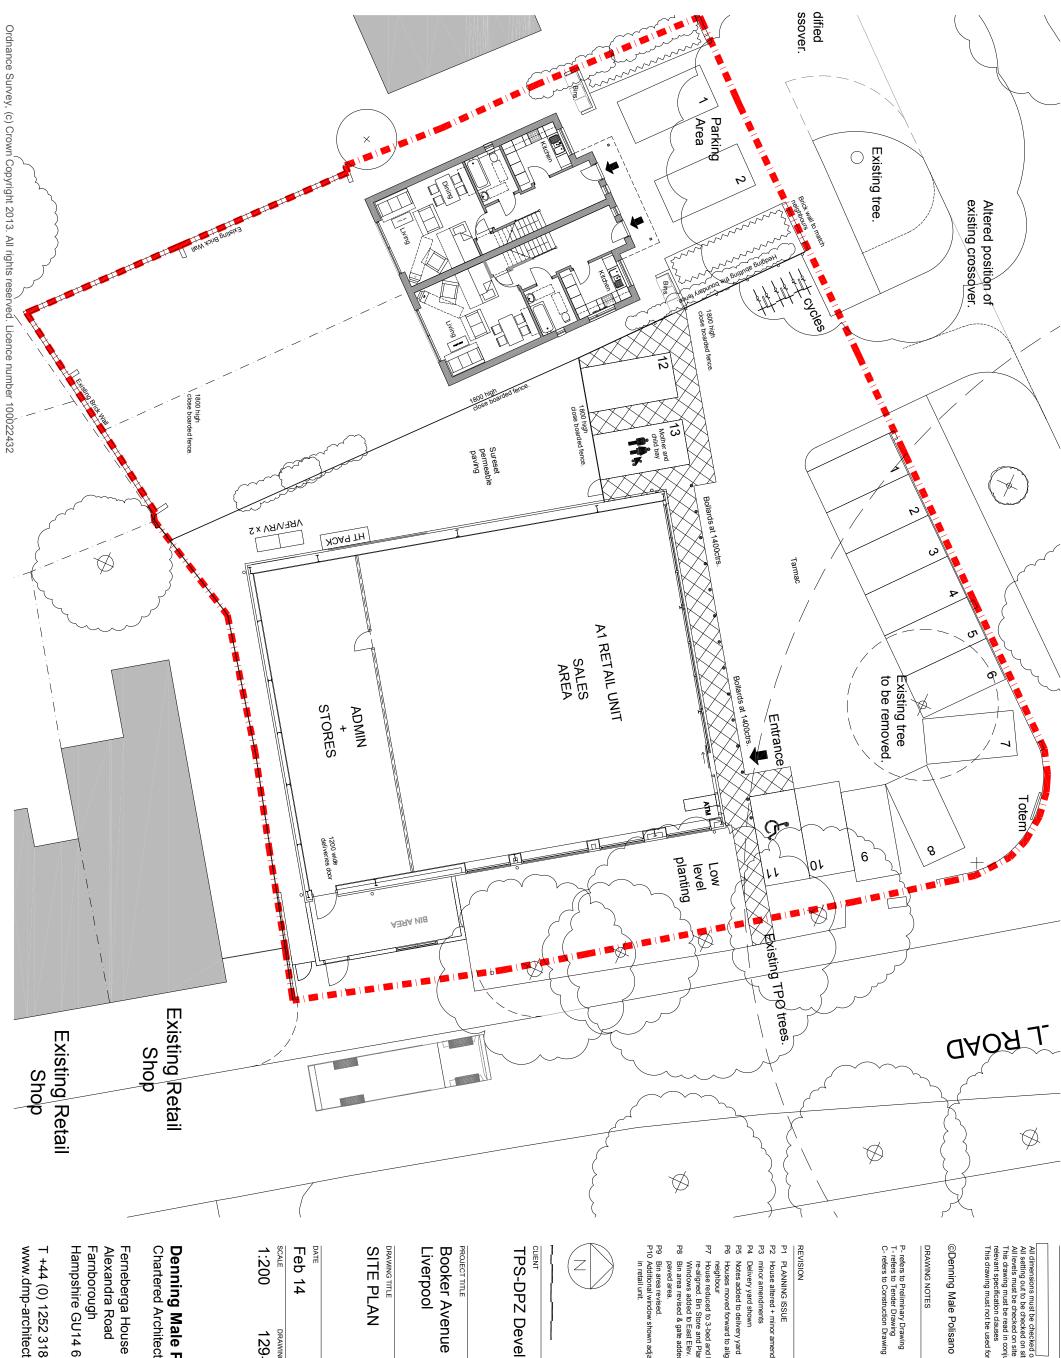

All dimensions must be checked on site
All setting out to be checked on site
All levels must be checked on site and their datum confirmed
This drawing must be read in conjunction with the
relevant specification clauses
This drawing must not be used for land transfer purposes

©Denning Male Polisano

| RE/ | REVISION                                                               | DATE        | ВΥ | 0 |
|-----|------------------------------------------------------------------------|-------------|----|---|
| Ρ1  | PLANNING ISSUE                                                         |             | •  |   |
| P2  | House altered + minor amendments (                                     | 07/03/14 AL | ₽  |   |
| Ρ3  | minor amendments                                                       | 19/03/14    | ₽  |   |
| Ρ4  | Delivery yard shown (                                                  | 07/04/14    | ΒW |   |
| P5  | Notes added to delivery yard                                           | 11/04/14    | ₩  |   |
| P6  | Houses moved forward to align with                                     | 10/09/14    | ΒW | • |
|     | neighbour                                                              |             |    |   |
| P7  | House reduced to 3-bed and boundary 2                                  | 24/09/14    | ₹  |   |
|     | re-aligned. Bin Store and Plant relocated. Windows added to East Elev. |             |    |   |
| P8  | Bin area revised & gate added to sureset 26/09/14 BW paved area.       | 26/09/14    | ₩  |   |
| P9  | Bin area revised.                                                      | 01/10/14    | ₩  | 1 |
| 10  | P10 Additional window shown adjacent ATM 22/10/14 in retail unit       | 22/10/14    | ВW |   |

TPS-DPZ Developments

129-101.P10

Denning Male Polisano
Chartered Architects

Farnborough Hampshire GU14 6DQ

www.dmp-architects.co.uk T +44 (0) 1252 318448