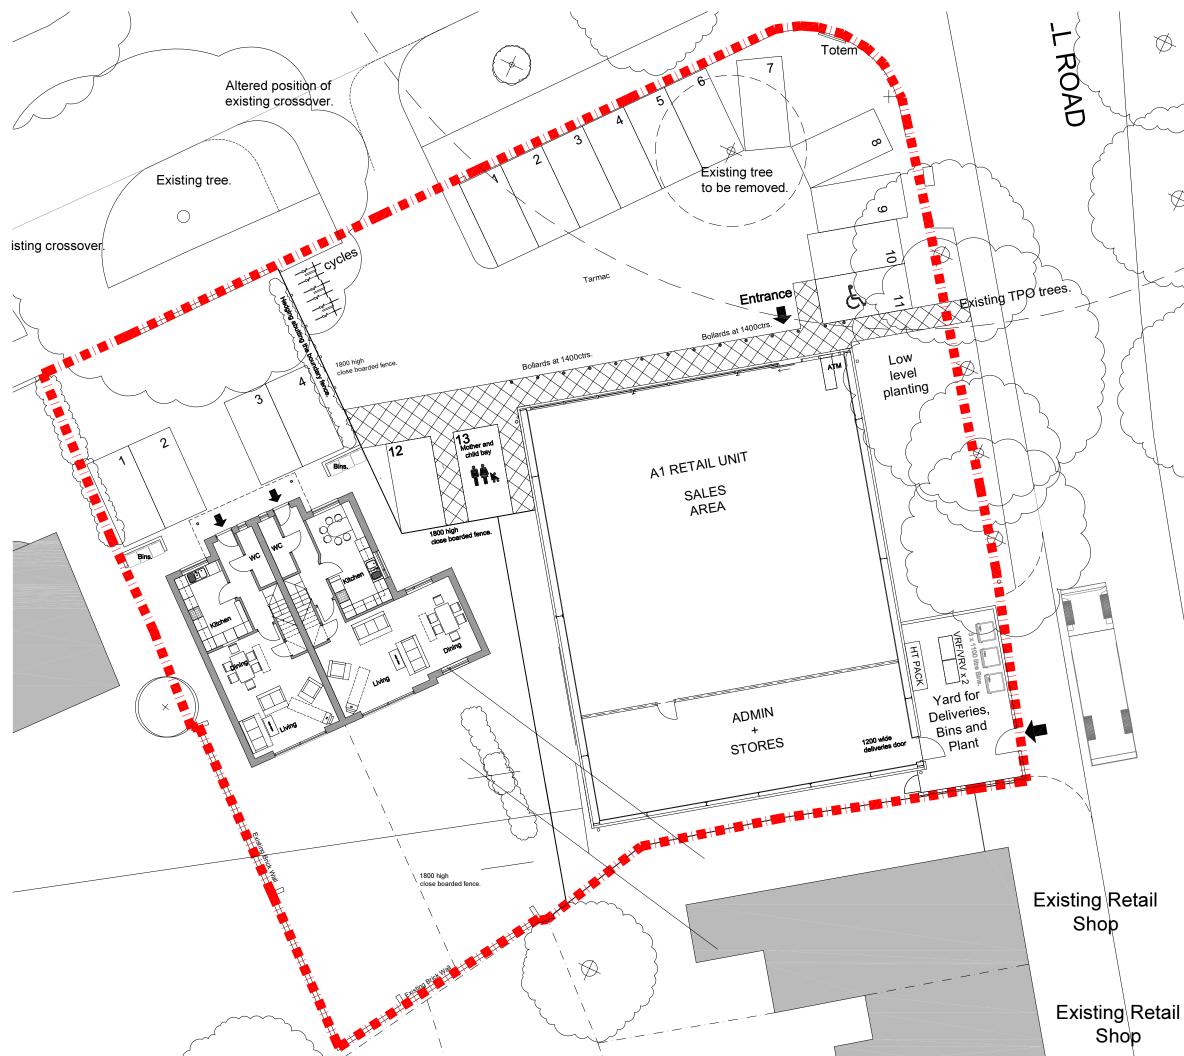

# **TPS-DPZ** Developments

PROJECT TITLE Booker Avenue

Liverpool

DRAWING TITLE

SITE PLAN

DATE Feb 14 SCALE DRAWING No. 1:200 129-101.P5