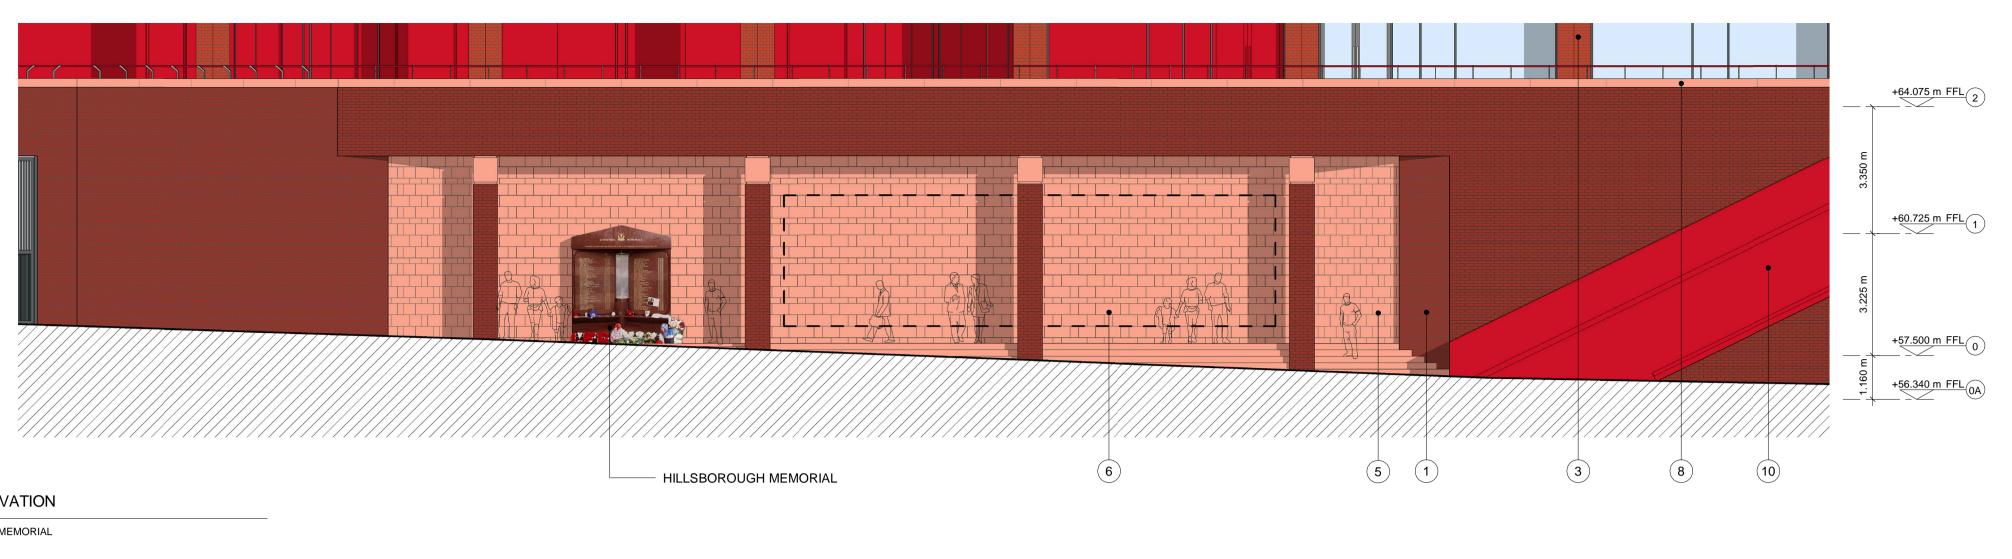

1 DETAIL ELEVATION
HILLSBOROUGH MEMORIAL

DETAIL LEVEL 0 PLAN
HILLSBOROUGH MEMORIAL

3

DETAIL 3D VIEW
HILLSBOROUGH MEMORIAL

SCALE
Om 1 2 5

All rights reserved. KSS asserts its rights under the Copyright, Designs and Patents Act 1988. (Unless otherwise agreed in writing).

SB JF

PL1 25.04.14 PLANNING ISSUE

1 DARK RED FACING BRICK IN STRETCHER BOND WITH SPECIAL BRICK SPLAYS & MATCHING COLOUR MORTAR

3 RED FACING BRICK FINS WITH STANDARD SPECIAL BRICK SPLAYS & SANDSTONE CAPPING DETAIL

7 RANDOM COURSE SANDSTONE CLADDING TO HILLSBOROUGH MEMORIAL BACKDROP

6 PUBLIC ART PANEL ADJACENT HILLSBOROUGH MEMORIAL DESIGNED BY OTHERS

7 RED & LIGHT GREY CONCRETE SLAB PAVING TO PODIUM AND STEPS, WITH TACTILE PANELS TO TOP AND BOTTOM

8 RECONSTITUTED SANDSTONE PARAPET CAPPING & PAINTED STEEL INCLINED OUTER BALUSTRADE - RAL 3020 RED / RAL 7004 LIGHT GREY

9 PAINTED STEEL HANDRAILS AND BALUSTRADES TO PODIUM STEPS - RAL 3020 RED / RAL 7004 LIGHT GREY

TO STOVE ENAMELLED PANEL CLADDING SURROUND TO RETAIL STORE ENTRANCE & PODIUM STAIR - RAL 3020 RED

KEY PLAN - PHASE 1

PLANNING

LIVERPOOL FOOTBALL CLUB

Project

ANFIELD STADIUM EXPANSION MAIN STAND PHASE 1

Drawing title