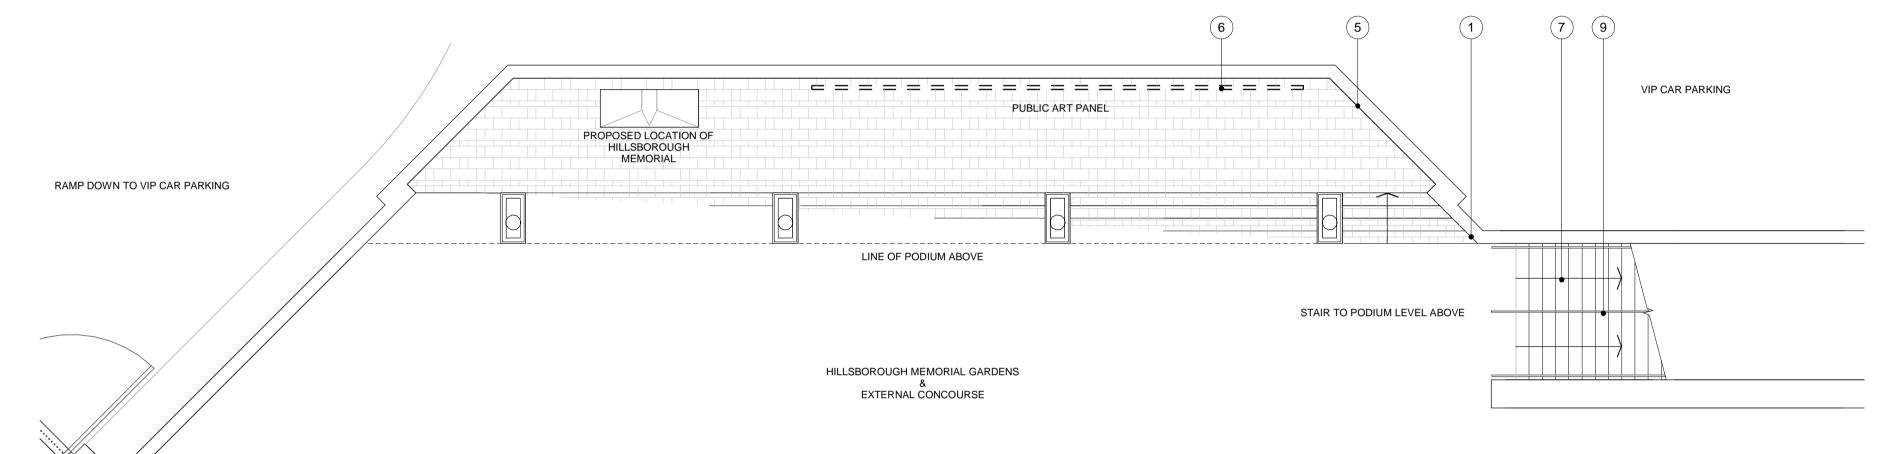

1 DETAIL ELEVATION
HILLSBOROUGH MEMORIAL

DETAIL LEVEL 0 PLAN
HILLSBOROUGH MEMORIAL

3

DETAIL 3D VIEW
HILLSBOROUGH MEMORIAL

SCALE
Om 1 2 5

All rights reserved. KSS asserts its rights under the Copyright, Designs and Patents Act 1988. (Unless otherwise agreed in writing).

7 RANDOM COURSE SANDSTONE CLADDING TO HILLSBOROUGH MEMORIAL BACKDROP

6 PUBLIC ART PANEL ADJACENT HILLSBOROUGH MEMORIAL DESIGNED BY OTHERS

7 RED & LIGHT GREY CONCRETE SLAB PAVING TO PODIUM AND STEPS, WITH TACTILE PANELS TO TOP AND BOTTOM

8 RECONSTITUTED SANDSTONE PARAPET CAPPING & PAINTED STEEL INCLINED OUTER BALUSTRADE - RAL 3020 RED / RAL 7004 LIGHT GREY

9 PAINTED STEEL HANDRAILS AND BALUSTRADES TO PODIUM STEPS - RAL 3020 RED / RAL 7004 LIGHT GREY