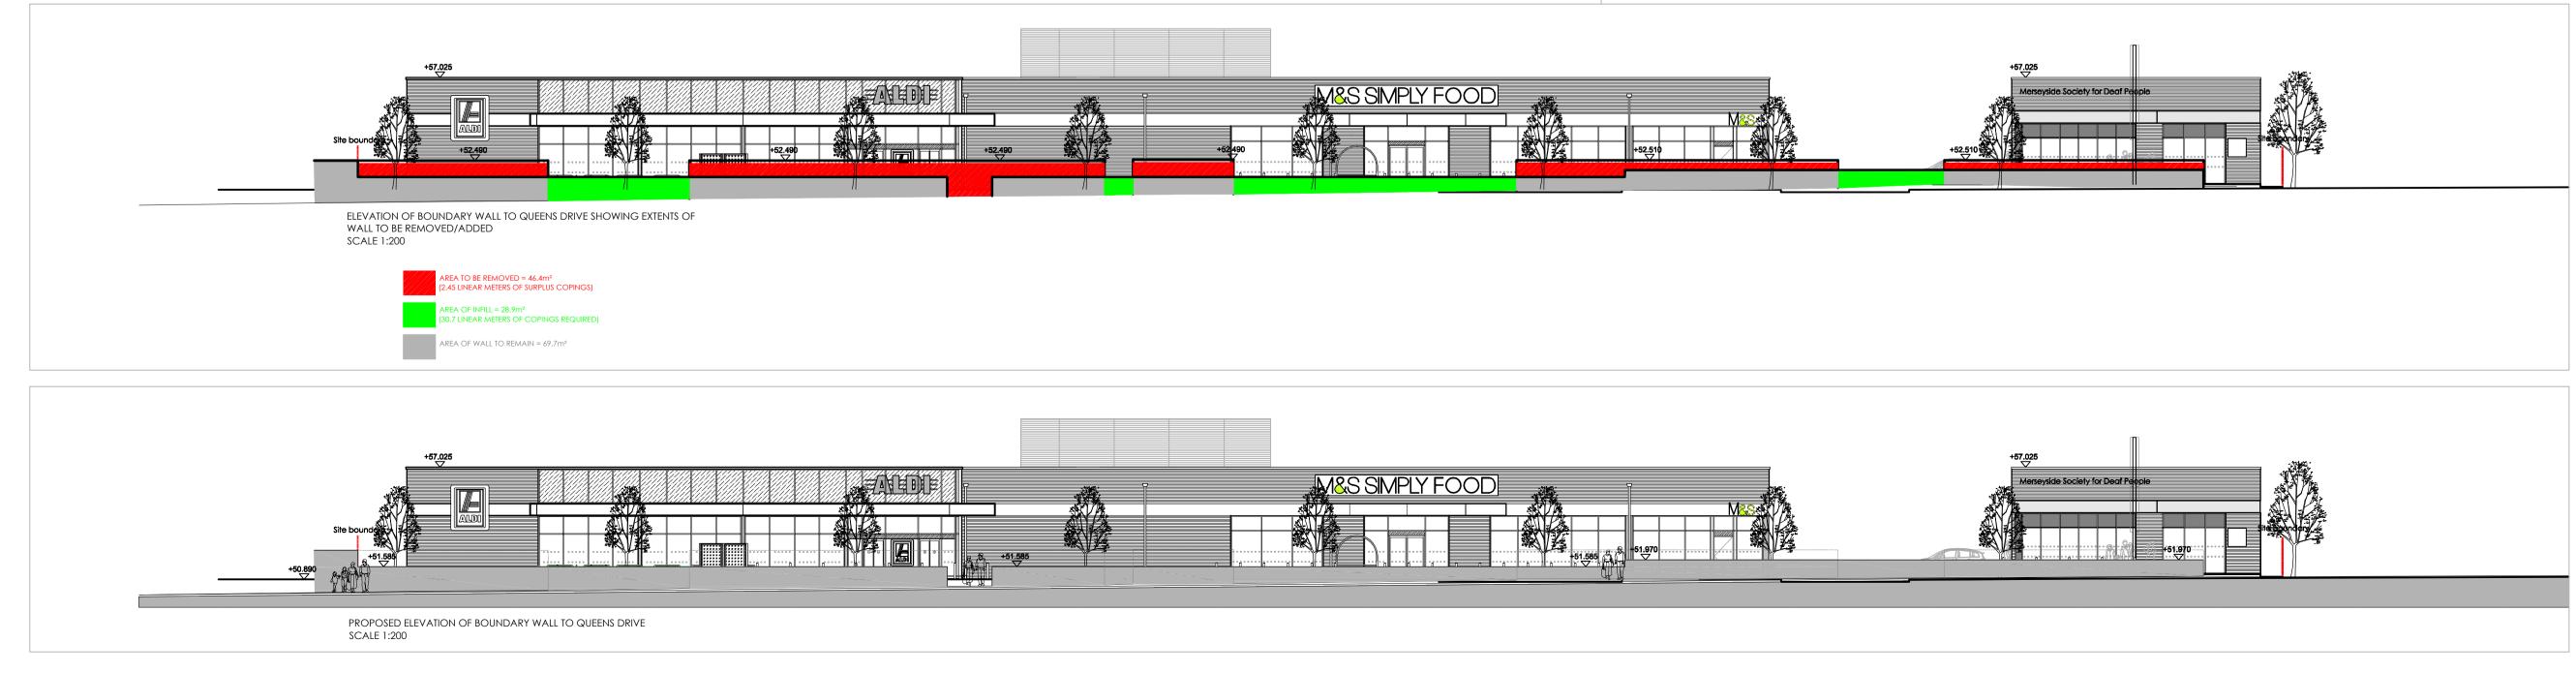

CAD file reference CAD FILE REFERENCE

TANALISED TIMBER POST UPRIGHTS AT MAX. 1500 CTS SET IN AUGERED HOLE AND **BACKFILLED WITH WEAK** MIX CONCRETE.

TANALISED TIMBERS TO BE FINISHED WITH 2 COATS WEATHERSHEILD PRESERVATIVE.

WITH GALVANISED NAILS TO

ALL RAIL JOINTS TO OCCUR

100 X 100MM TANALISED

S.W. RAIL.

400 X 400 X 400MM WEAK MIX CONCRETE BACKFILL SET MIN 100MM BELOW FINISHED GROUND LEVEL.

This drawing is copyright and may not be reproduced in whole or part without written authority. Do not scale off this drawing.