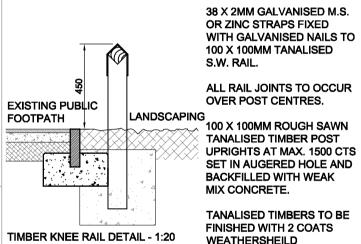

CAD file reference CAD FILE REFERENCE

TANALISED TIMBER POST UPRIGHTS AT MAX. 1500 CTS SET IN AUGERED HOLE AND **BACKFILLED WITH WEAK** MIX CONCRETE.

TANALISED TIMBERS TO BE FINISHED WITH 2 COATS WEATHERSHEILD PRESERVATIVE.

WITH GALVANISED NAILS TO

ALL RAIL JOINTS TO OCCUR

100 X 100MM TANALISED

S.W. RAIL.

400 X 400 X 400MM WEAK MIX CONCRETE BACKFILL SET MIN 100MM BELOW FINISHED GROUND LEVEL.

This drawing is copyright and may not be reproduced in whole or part without written authority. Do not scale off this drawing.