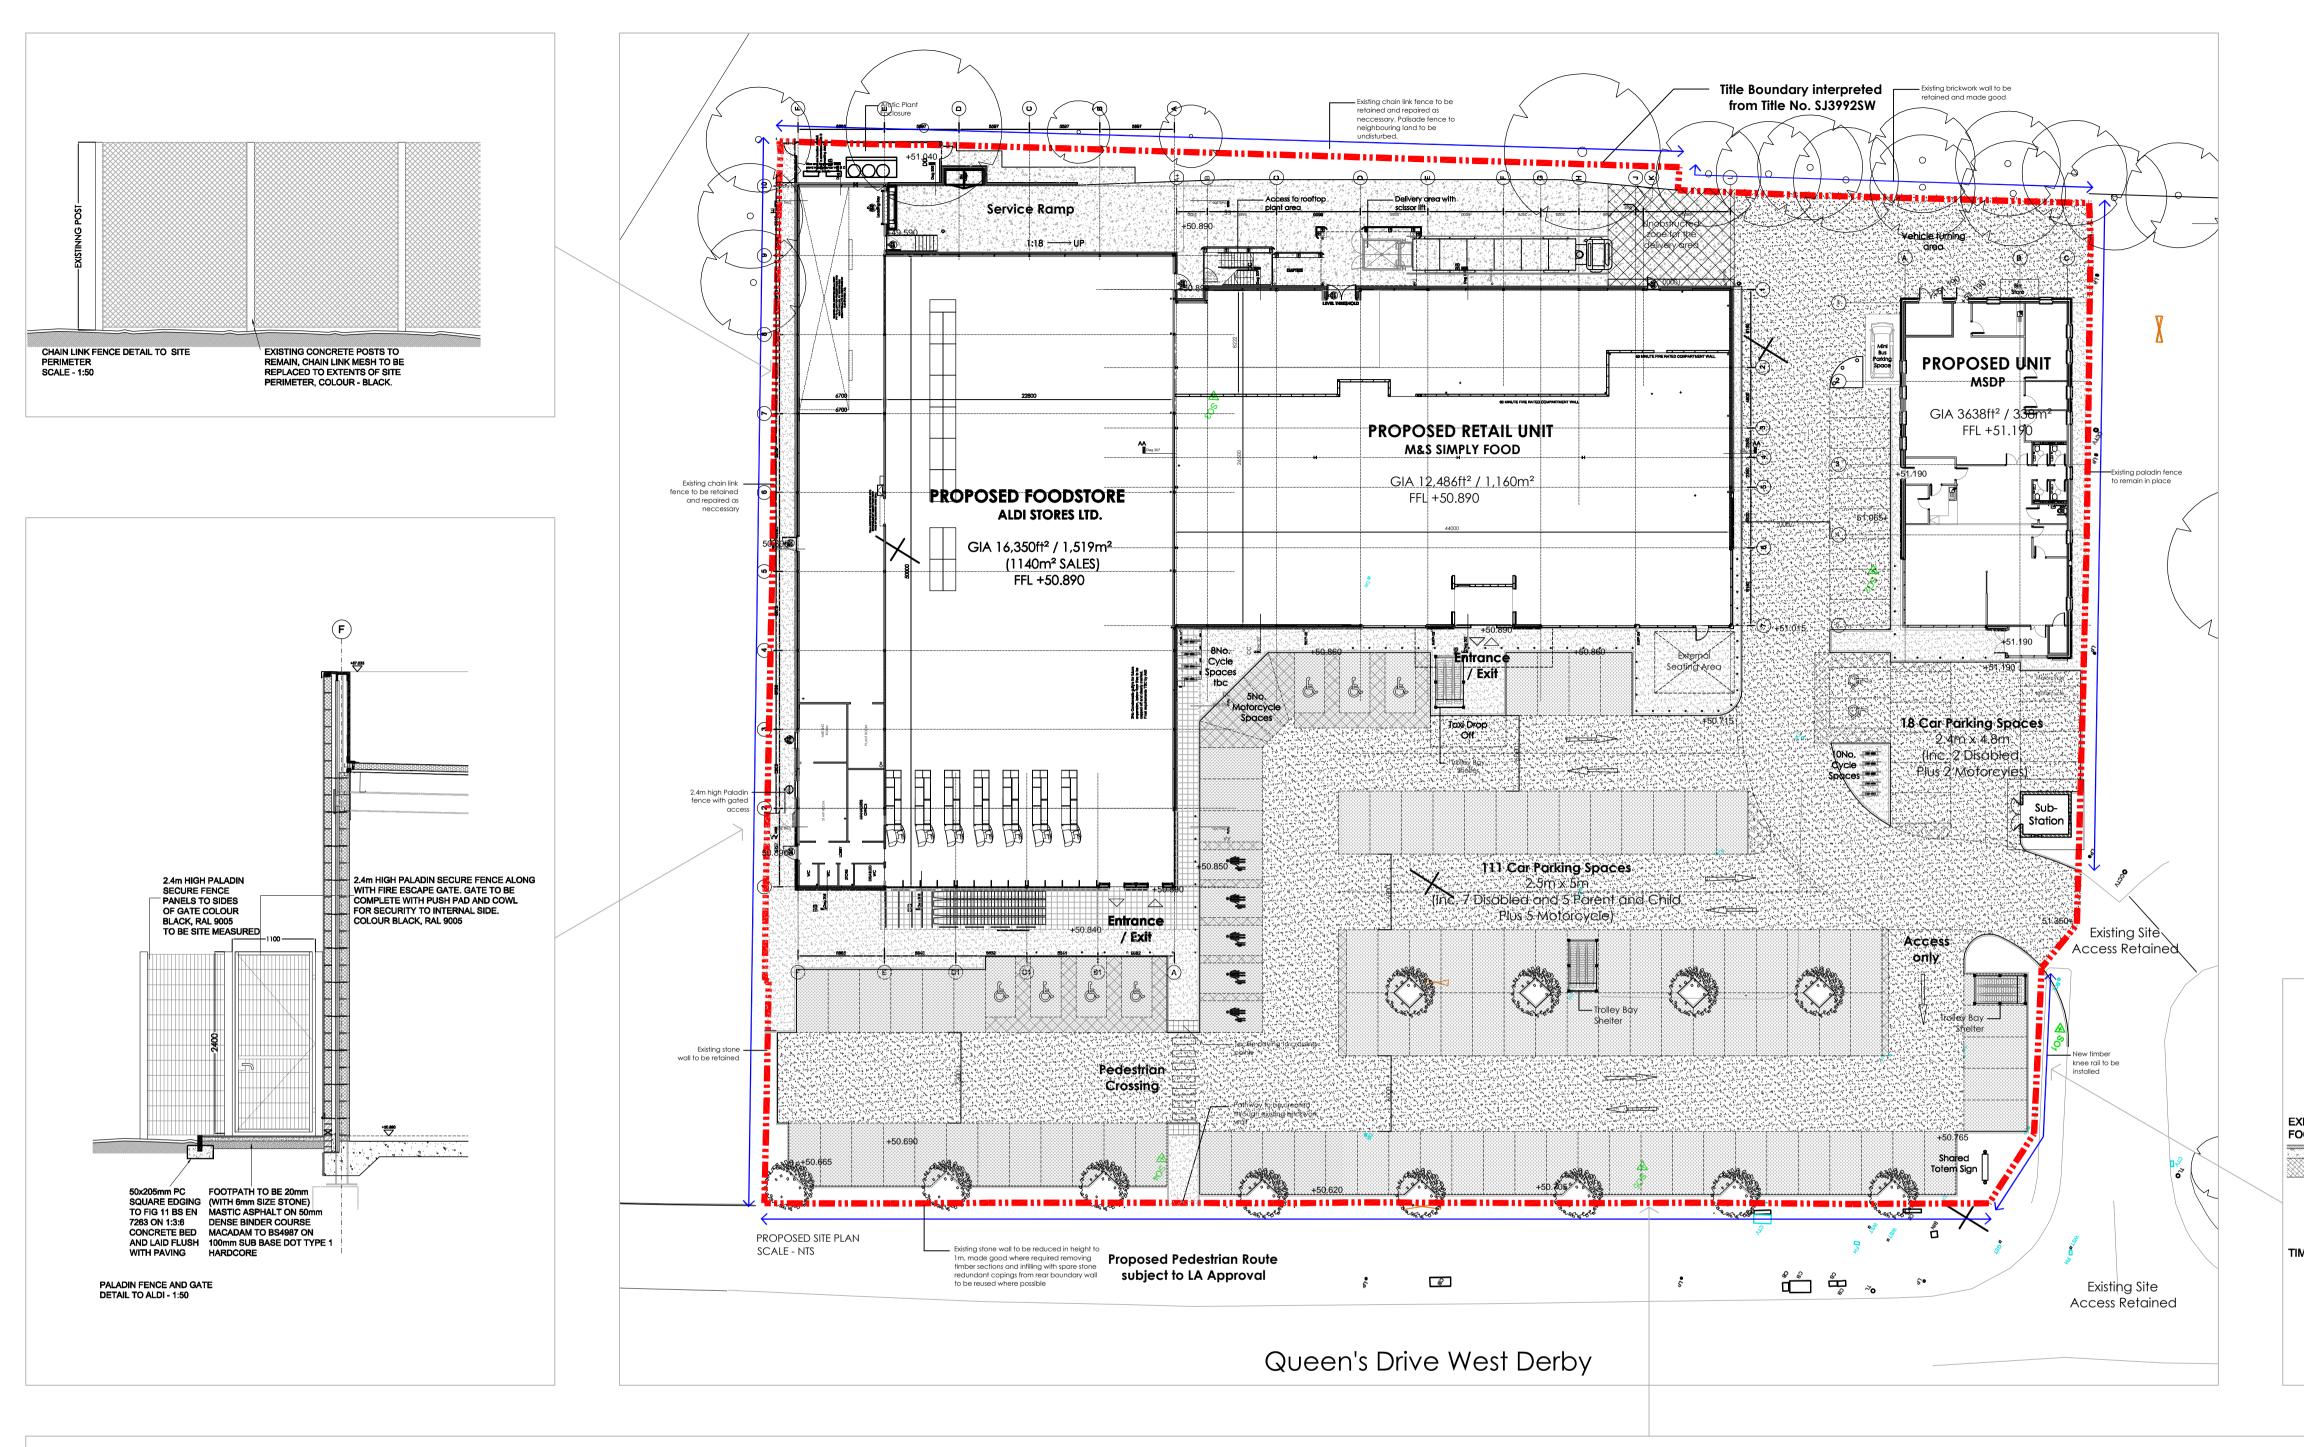

CAD file reference CAD FILE REFERENCE

TANALISED TIMBER POST UPRIGHTS AT MAX. 1500 CTS SET IN AUGERED HOLE AND **BACKFILLED WITH WEAK** MIX CONCRETE.

TANALISED TIMBERS TO BE FINISHED WITH 2 COATS WEATHERSHEILD PRESERVATIVE.

WITH GALVANISED NAILS TO

ALL RAIL JOINTS TO OCCUR

100 X 100MM TANALISED

S.W. RAIL.

400 X 400 X 400MM WEAK MIX CONCRETE BACKFILL SET MIN 100MM BELOW FINISHED GROUND LEVEL.

This drawing is copyright and may not be reproduced in whole or part without written authority. Do not scale off this drawing.