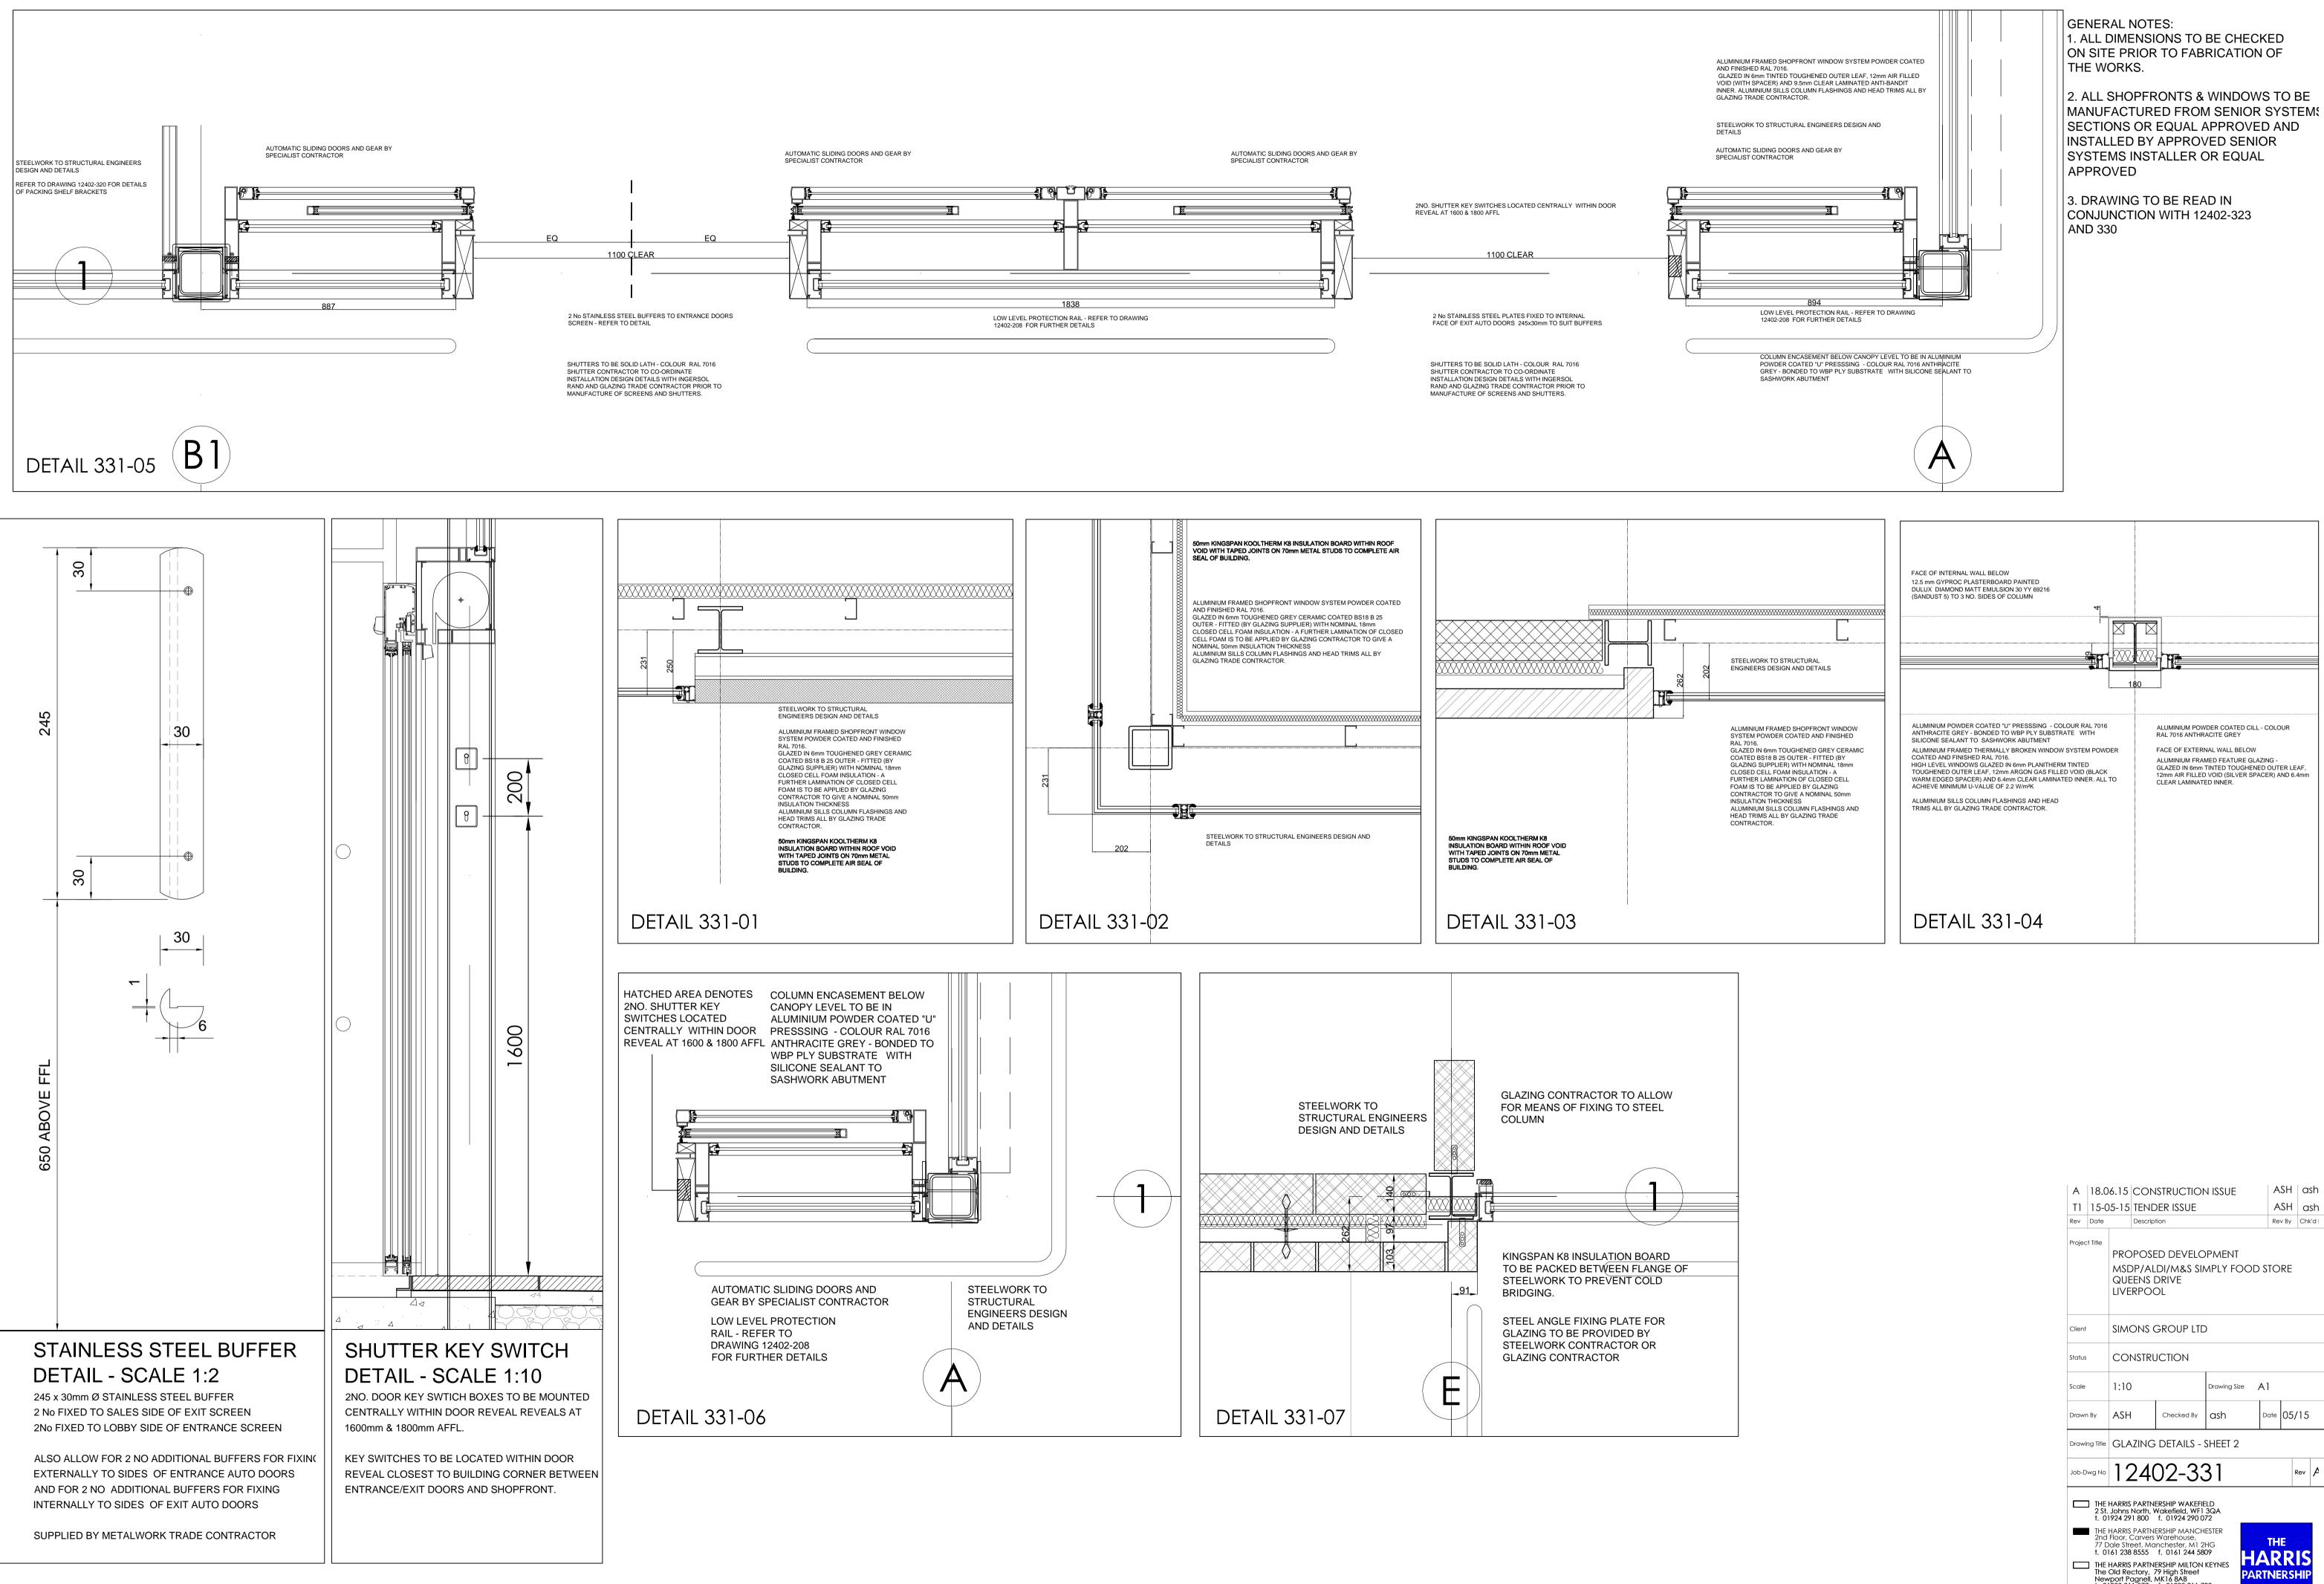

| А                                                                                                                                                                                                                                                                                                                                                                                                                                                                                                                                                                         | 18.06.15 |                                                                                      | CONSTRUCTION ISSUE |            |                  |    | A    | SH      | ash |  |
|-------------------------------------------------------