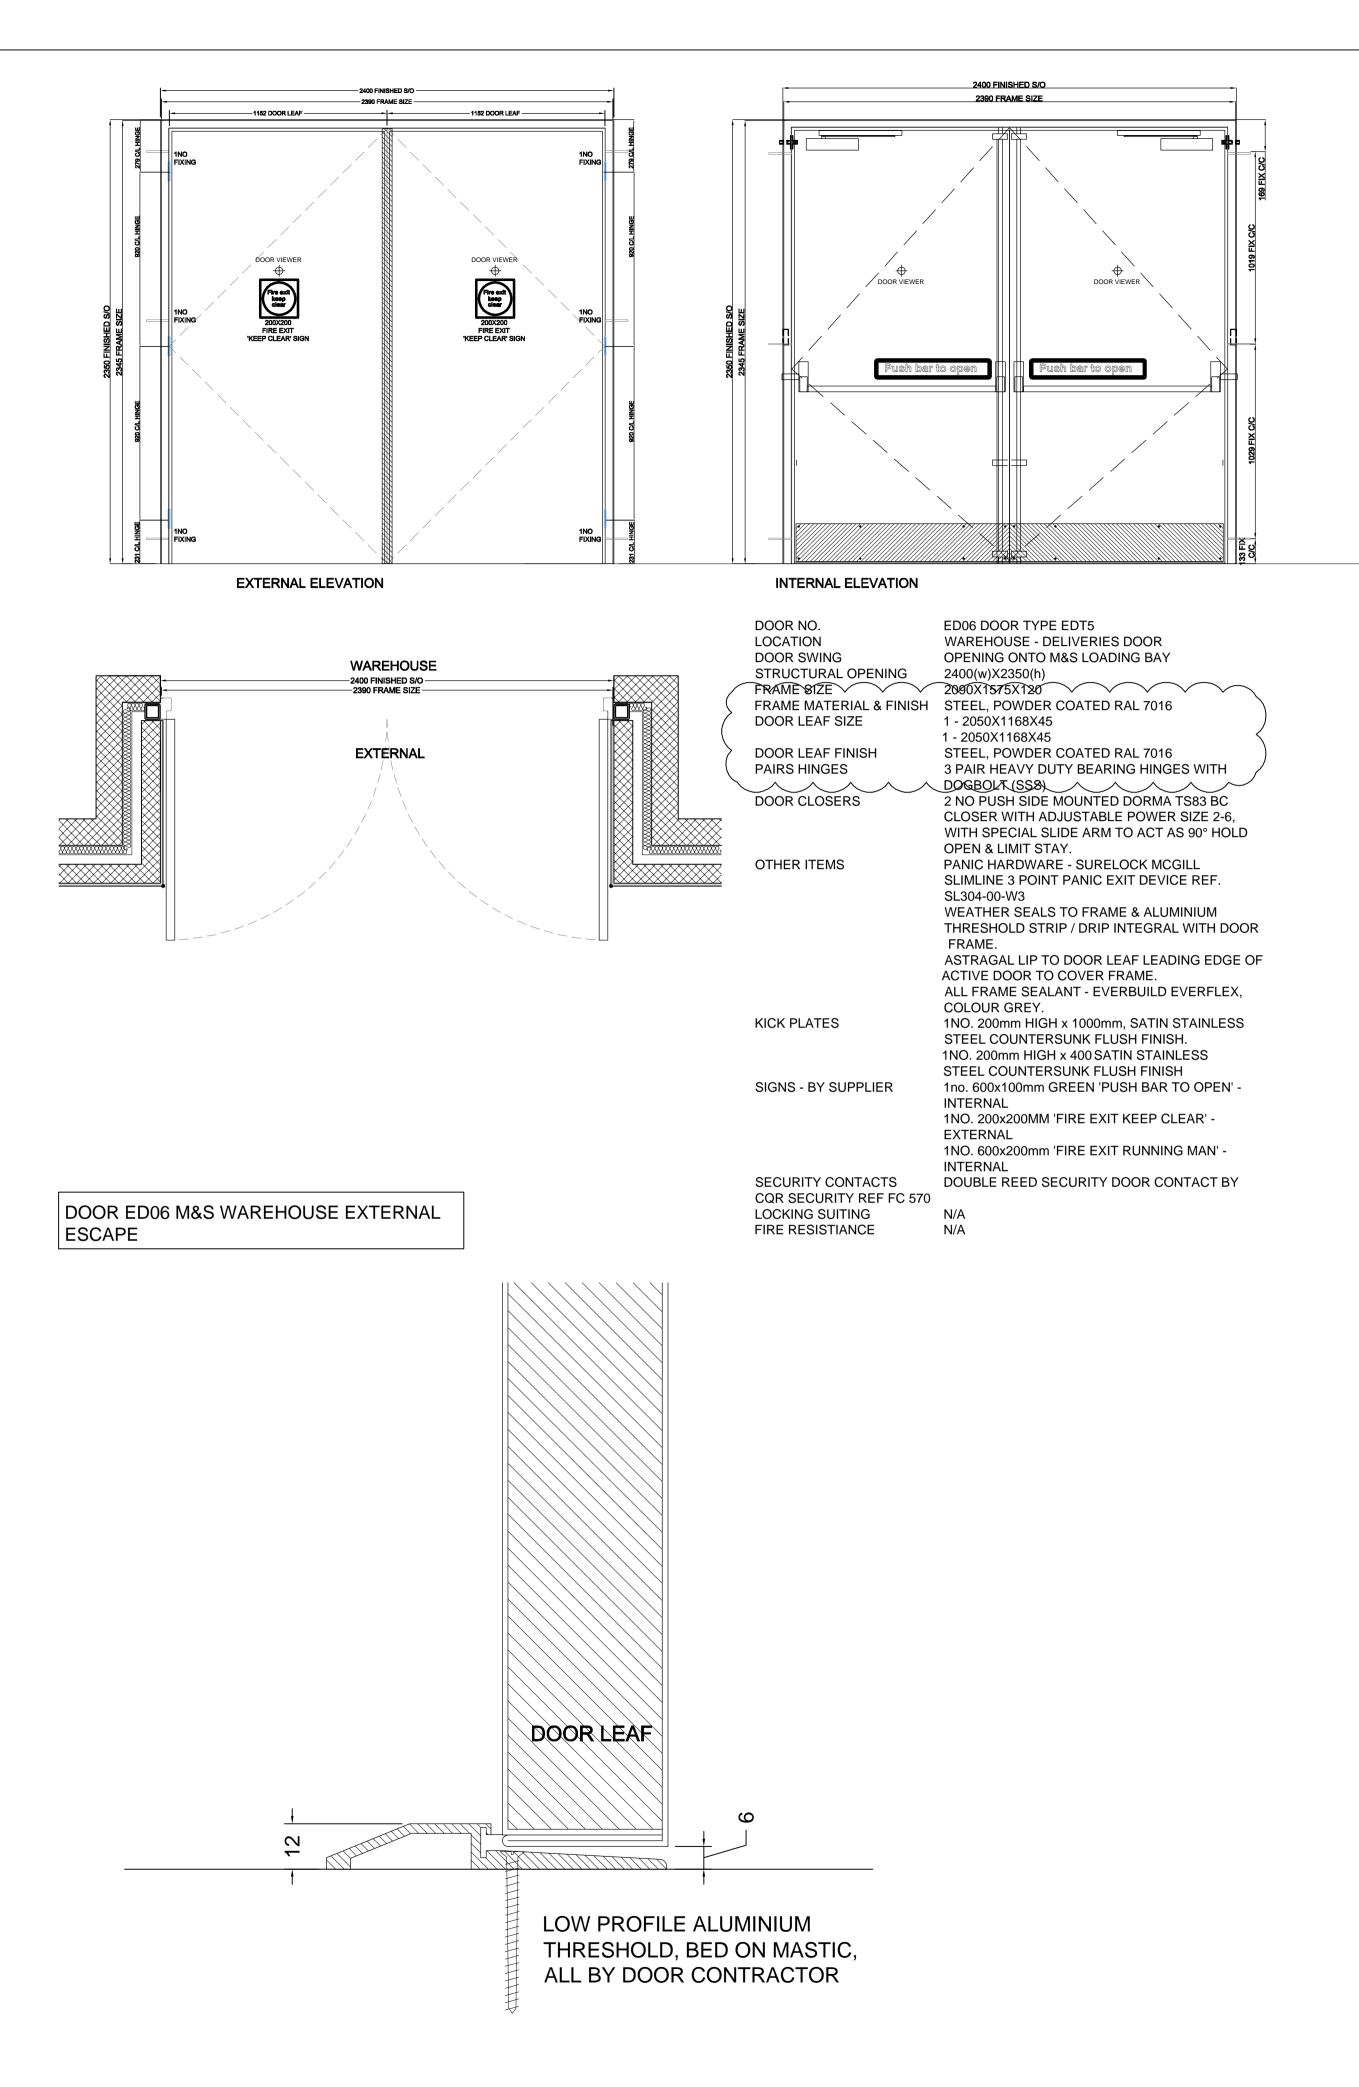

EXTERNAL ELEVATION

M&S AMENITY AREA

1010 FINISHED S/O

1000 FRAME SIZE

**EXTERNAL** 

DOOR SWING STRUCTURAL OPENING FRAME SIZE DOOR LEAF SIZE DOOR LEAF FINISH PAIRS HINGES DOOR CLOSERS OTHER ITEMS

DOOR NO.

LOCATION

ED07 DOOR TYPE EDT6 AMENITY AREA LOBBY - EXTERNAL ESCAPE OPENING SERVICE YARD AREA 2100x1010 2090x1000x120 FRAME MATERIAL & FINISH STEEL, POWDER COATED RAL 7016 1NO 2050x914x45

STEEL, POWDER COATED RAL 7016

1.5 PAIR HEAVY DUTY BEARING HINGES WITH DOGBOLT (SSS) 1 NO PUSH SIDE MOUNTED DORMA TS83 BC CLOSER

PANIC HARDWARE - SURELOCK MCGILL SLIMLINE 3 POINT PANIC EXIT DEVICE REF SL 304-00-W3 WITH GREEN (RAL 6024) PUSH BAR WEATHER SEALS TO FRAME & ALUMINIUM THRESHOLD. ASTRAGAL LIP TO DOOR LEAF LEADING EDGE

TO COVER FRAME. ALL FRAME SEALANT - EVERBUILD EVERFLEX, COLOUR GREY. 1NO. 200mm HIGH x 1050mm, SATIN STAINLESS

KICK PLATES STEEL COUNTERSUNK FLUSH FINISH. SIGNS - BY SUPPLIER 1NO. 600x100mm GREEN 'PUSH BAR TO OPEN' -INTERNAL

> 1NO. 200x200mm 'FIRE EXIT KEEP CLEAR' -EXTERNAL 1NO. 600x200mm 'FIRE EXIT RUNNING MAN' -

INTERNAL

SECURITY CONTACTS DOUBLE REED SECURITY DOOR CONTACT BY

CQR SECURITY REF FC 570

LOCKING SUITING N/A FIRE RESISTANCE N/A

DOOR ED07 M&S AMENITY EXTERNAL ESCAPE

NOTE - CLEAR STRUCTURAL OPENING SIZES ARE SUBJECT TO A SITE SURVEY BY DOOR TRADE CONTRACTOR

ALL MASTIC IS INTUMESCENT BY DOOR TRADE CONTRACTOR (DOW CORNING 797 WEATHERSEAL SILICONE SEALANT - COLOUR GREY)