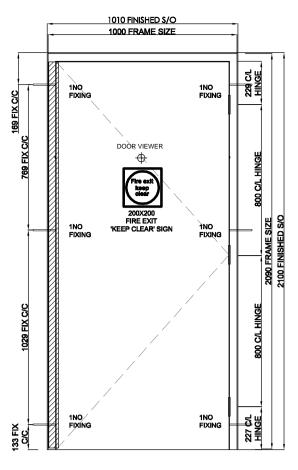

EXTERNAL ELEVATION

M&S AMENITY AREA

1010 FINISHED S/O

1000 FRAME SIZE

**EXTERNAL** 

DOOR SWING STRUCTURAL OPENING FRAME SIZE DOOR LEAF SIZE DOOR LEAF FINISH PAIRS HINGES DOOR CLOSERS OTHER ITEMS

DOOR NO.

LOCATION

ED07 DOOR TYPE EDT6 AMENITY AREA LOBBY - EXTERNAL ESCAPE OPENING SERVICE YARD AREA 2100x1010 2090x1000x120 FRAME MATERIAL & FINISH STEEL, POWDER COATED RAL 7016 1NO 2050x914x45

STEEL, POWDER COATED RAL 7016