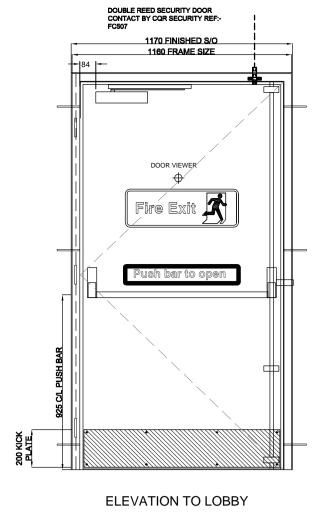

ED07 DOOR TYPE EDT6 AMENITY AREA LOBBY - EXTERNAL ESCAPE OPENING SERVICE YARD AREA 2100x1010 2090x1000x120 FRAME MATERIAL & FINISH STEEL, POWDER COATED RAL 7016 1NO 2050x914x45

STEEL, POWDER COATED RAL 7016

1.5 PAIR HEAVY DUTY BEARING HINGES WITH DOGBOLT (SSS) 1 NO PUSH SIDE MOUNTED DORMA TS83 BC CLOSER

PANIC HARDWARE - SURELOCK MCGILL SLIMLINE 3 POINT PANIC EXIT DEVICE REF SL 304-00-W3 WITH GREEN (RAL 6024) PUSH BAR WEATHER SEALS TO FRAME & ALUMINIUM THRESHOLD. ASTRAGAL LIP TO DOOR LEAF LEADING EDGE

TO COVER FRAME. ALL FRAME SEALANT - EVERBUILD EVERFLEX, COLOUR GREY. 1NO. 200mm HIGH x 1050mm, SATIN STAINLESS

KICK PLATES STEEL COUNTERSUNK FLUSH FINISH. SIGNS - BY SUPPLIER 1NO. 600x100mm GREEN 'PUSH BAR TO OPEN' -INTERNAL

> 1NO. 200x200mm 'FIRE EXIT KEEP CLEAR' -EXTERNAL 1NO. 600x200mm 'FIRE EXIT RUNNING MAN' -

INTERNAL

SECURITY CONTACTS DOUBLE REED SECURITY DOOR CONTACT BY

CQR SECURITY REF FC 570

LOCKING SUITING N/A FIRE RESISTANCE N/A