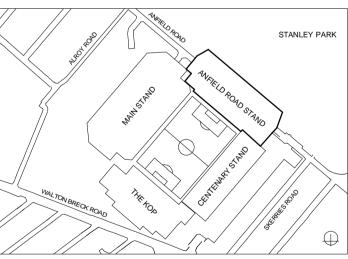

KEY PLAN - PHASE 2

PLANNING

LIVERPOOL FOOTBALL CLUB

ANFIELD STADIUM EXPANSION ANFIELD ROAD STAND PHASE 2