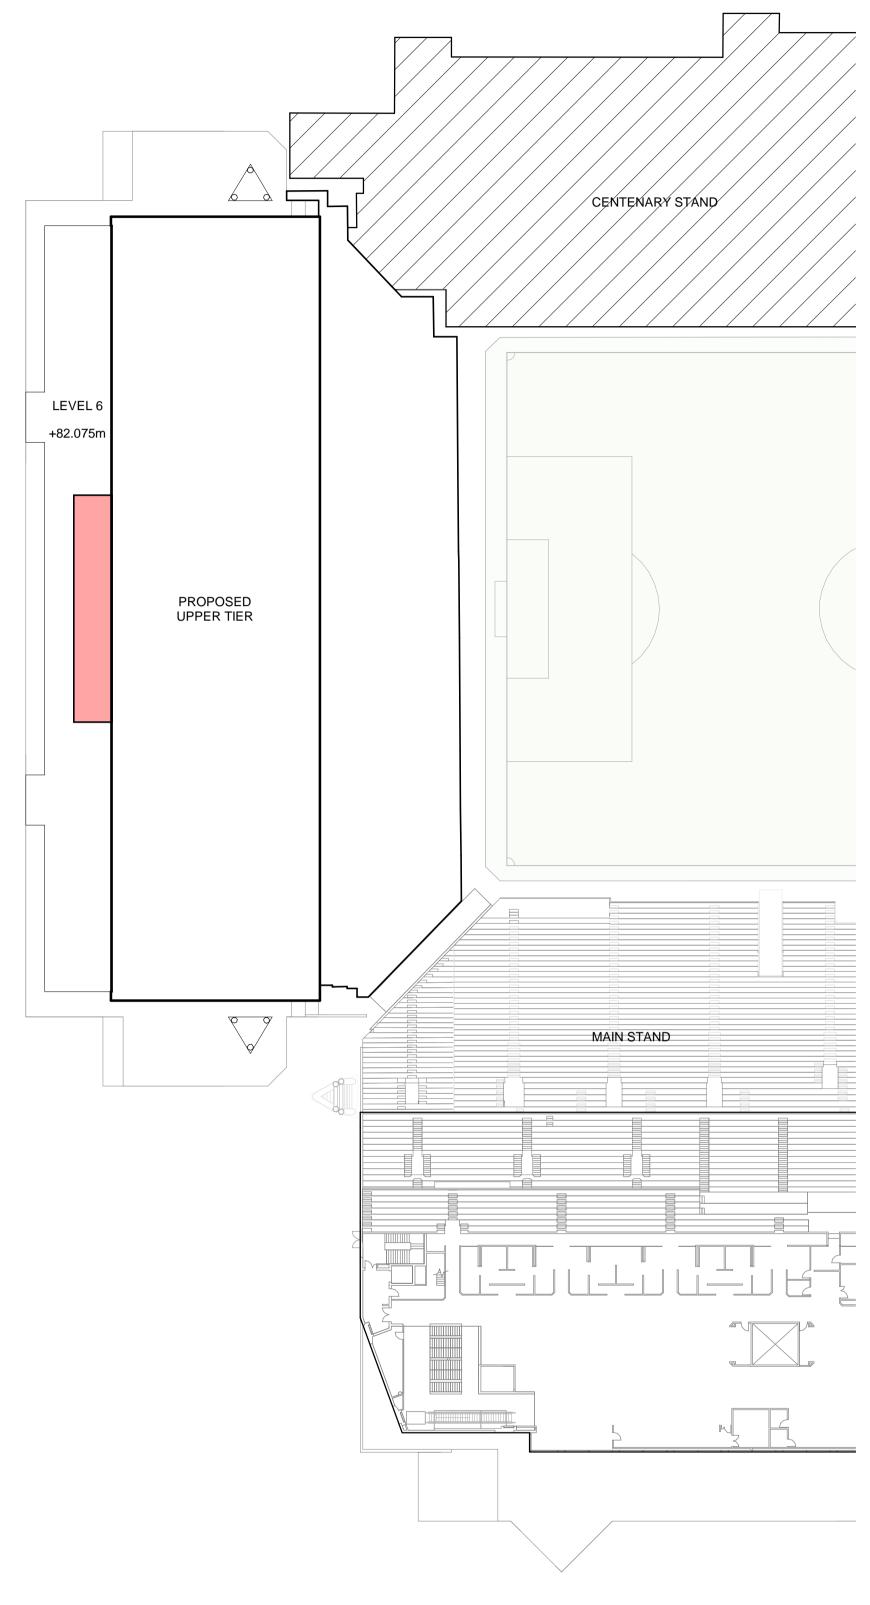

Drawing title **LEVEL 6 PLAN** 

12609-ARCHMaster Drawn by Date drawn

London Sevenoaks
1 James Street 7 Blighs Walk
London W1U 1DR Sevenoaks TN13 1DB
T+44(0)20 7907 2222
F+44(0)20 7907 2229
F+44(0)1732 467 841 TM 01.04.14 JF 22.04.14 Revision 12609 123 PL1

LEVEL 6 PLAN

ANFIELD ROAD STAND PHASE 2

KEY: STADIUM FACILITIES RESIDENTIAL OR COMMERCIAL USE CAR PARKING

All rights reserved. KSS asserts its rights under the Copyright, Designs and Patents Act 1988. (Unless otherwise agreed in writing).