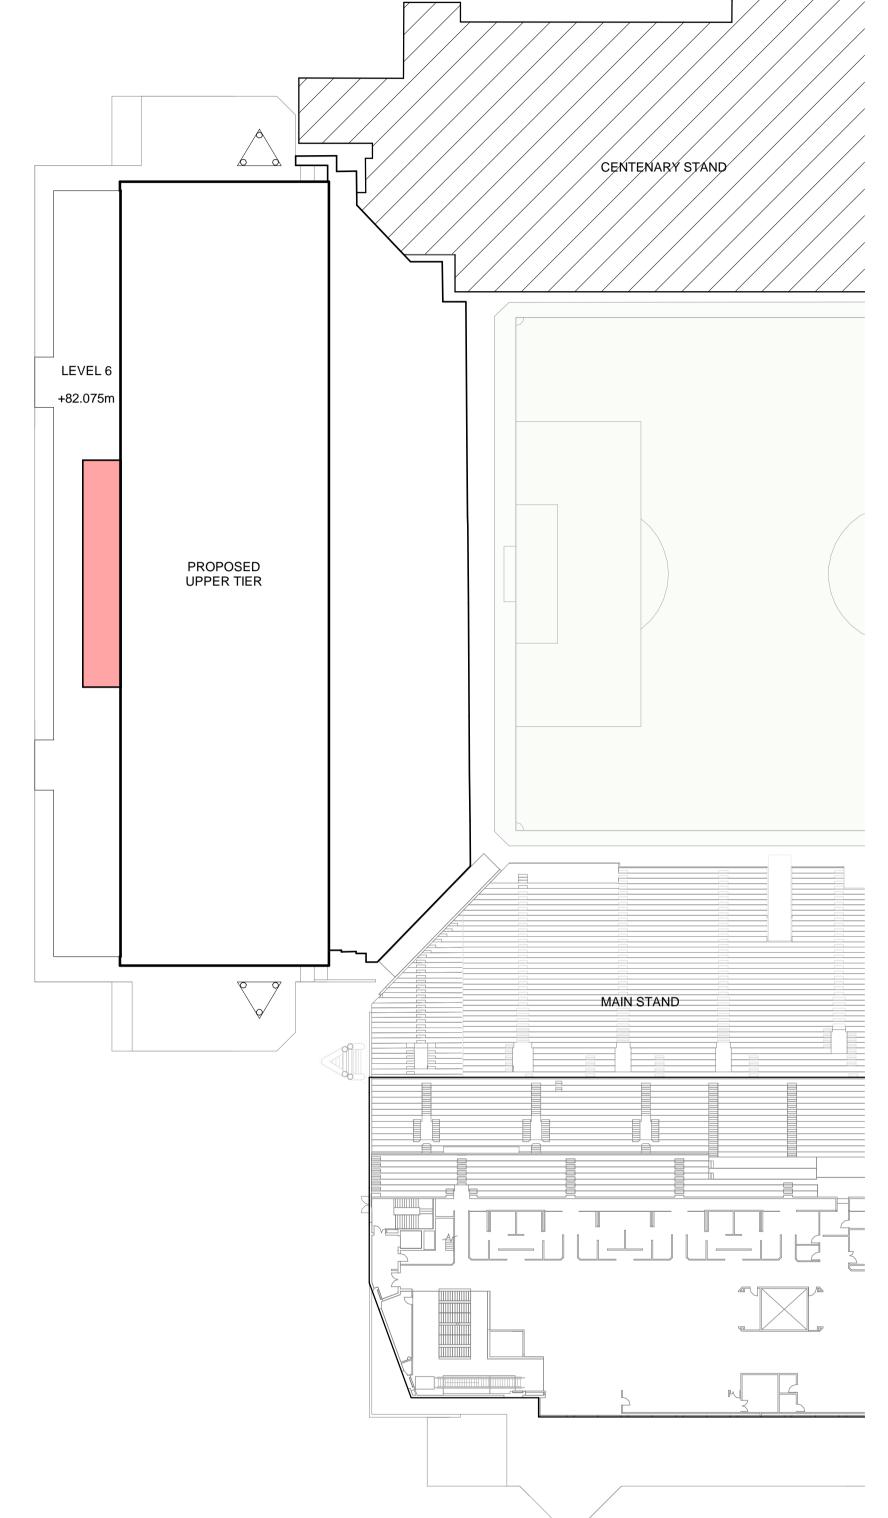

Drawing title **LEVEL 6 PLAN** 

12609-ARCHMaster Drawn by Date drawn

London Sevenoaks
1 James Street 7 Blighs Walk
London W1U 1DR Sevenoaks TN13 1DB
T+44(0)20 7907 2222
F+44(0)20 7907 2229
F+44(0)1732 467 841 TM 01.04.14 JF 22.04.14 Revision 12609 123 PL1

LEVEL 6 PLAN

ANFIELD ROAD STAND PHASE 2

KEY: STADIUM FACILITIES RESIDENTIAL OR COMMERCIAL USE CAR PARKING

All rights reserved. KSS asserts its rights under the Copyright, Designs and Patents Act 1988. (Unless otherwise agreed in writing).