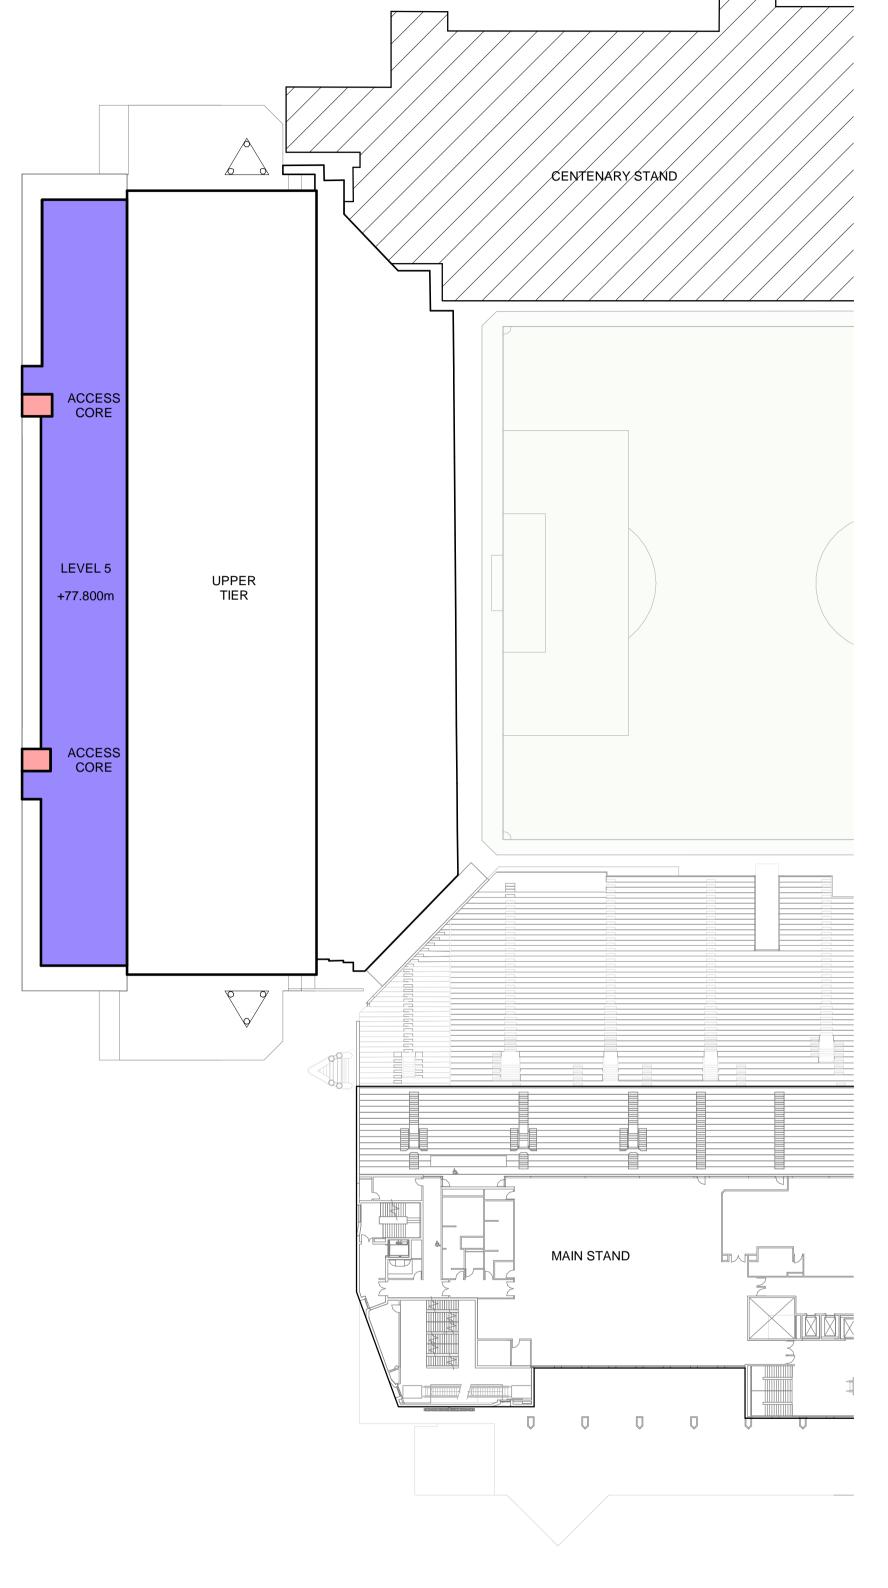

LEVEL 4 PLAN

ANFIELD ROAD STAND PHASE 2

LEVEL 5 PLAN ANFIELD ROAD STAND PHASE 2

LEVEL 4 & 5 PLANS

STADIUM FACILITIES

CAR PARKING

KEY PLAN - PHASE 2

LIVERPOOL FOOTBALL CLUB