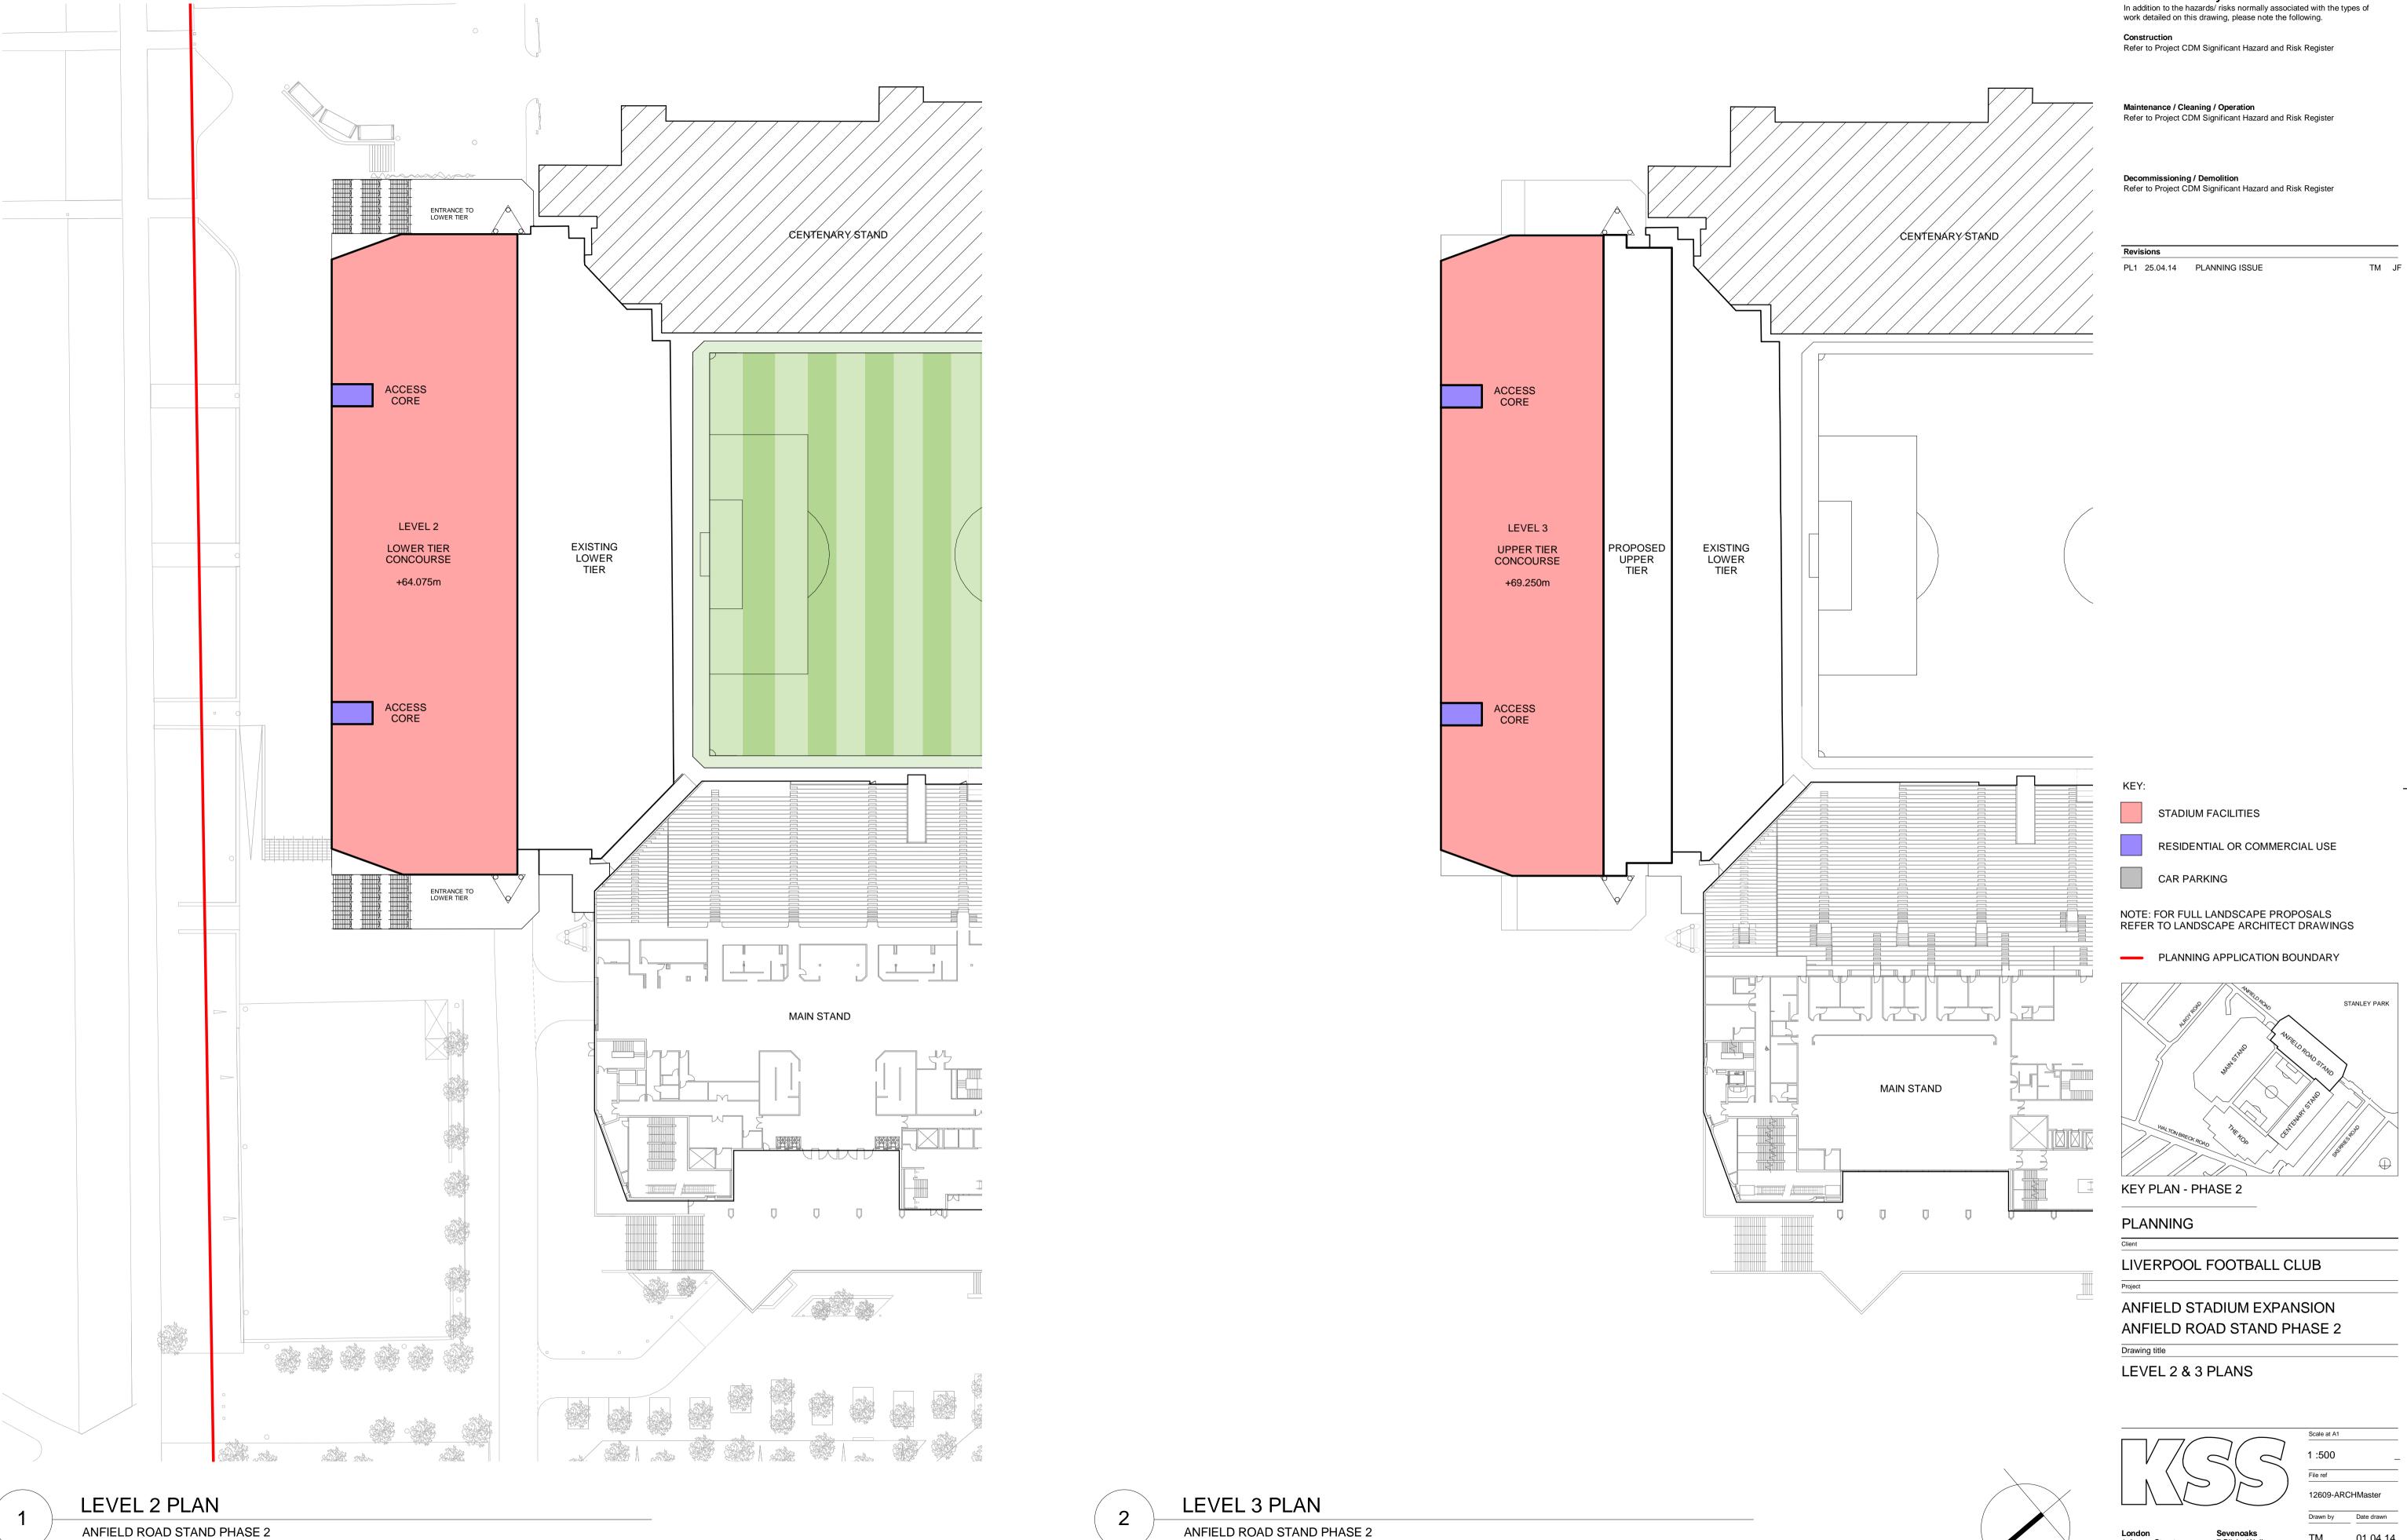

All rights reserved. KSS asserts its rights under the Copyright, Designs and Patents Act 1988. (Unless otherwise agreed in writing). Figured dimensions only are to be taken from this drawing. All dimensions are in millimeters unless otherwise stated. All dimensions shall be checked on site prior to works commencing. Any discrepancies shall be reported to KSS. Do not scale this drawing.

Health and Safety Information

Drawn by Date drawn TM 01.04.14

 
 London
 Sevenoaks

 1 James Street
 7 Blighs Walk

 London W1U 1DR
 Sevenoaks TN13 1DB

 T+44(0)20 7907 2222
 T+44(0)20 7907 2222

 F+44(0)1732 467 841
 F+44(0)1732 467 841
22.04.14 Revision 121 PL1 12609