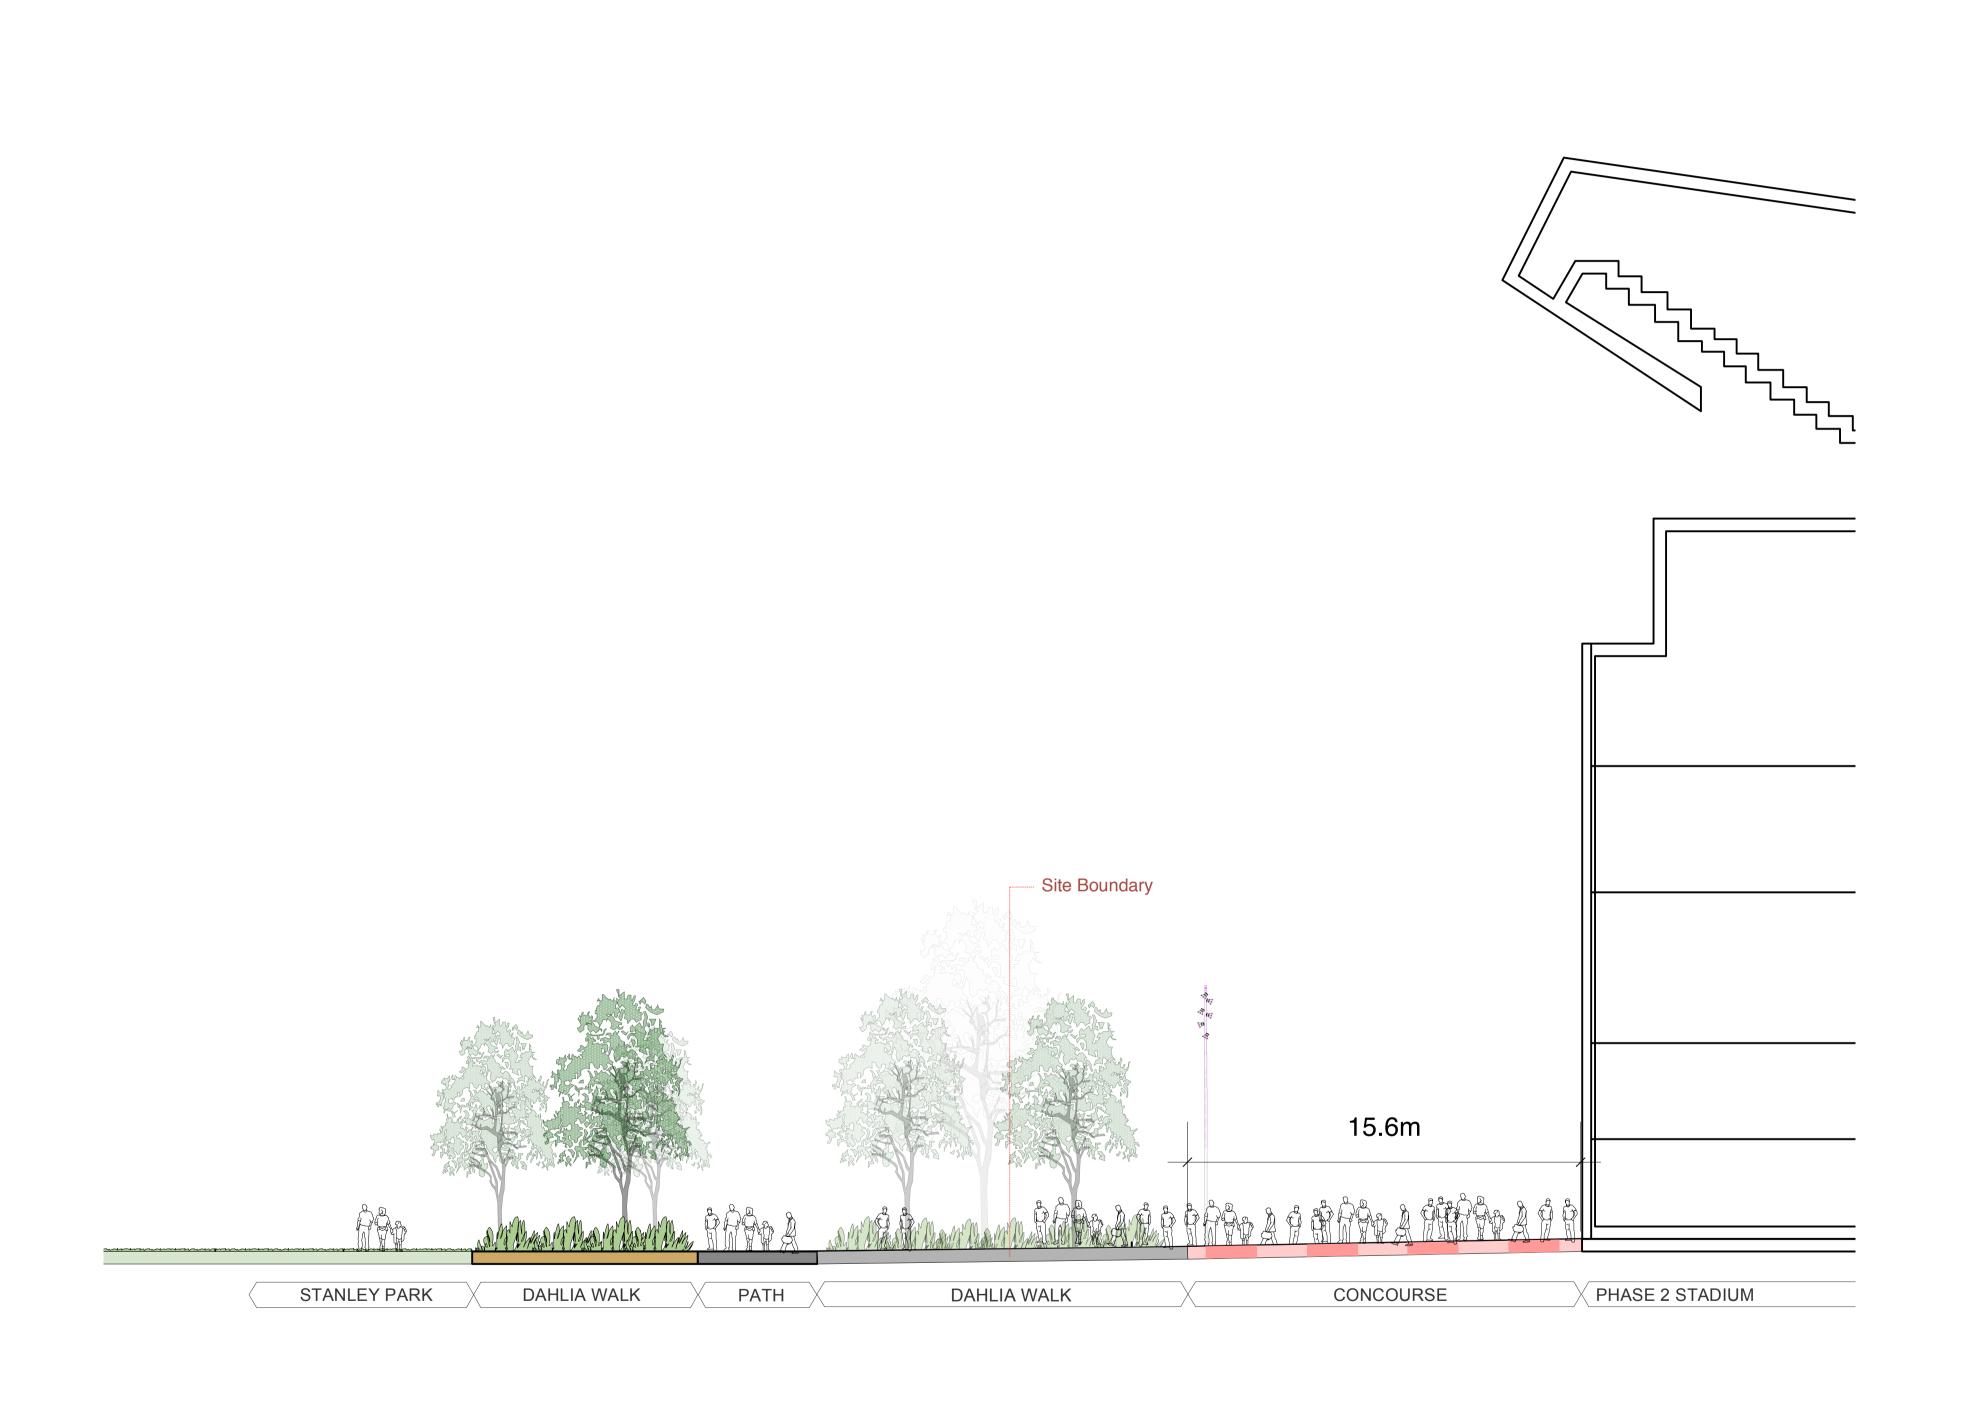

Client Liverpool Football Club

Drg title Section 4 - Phase 2 Dahlia Walk

Drg nr PL1312.GA.118\_PL01

Planning Scale 1:150 @ A1

Drawn JT Checked LH