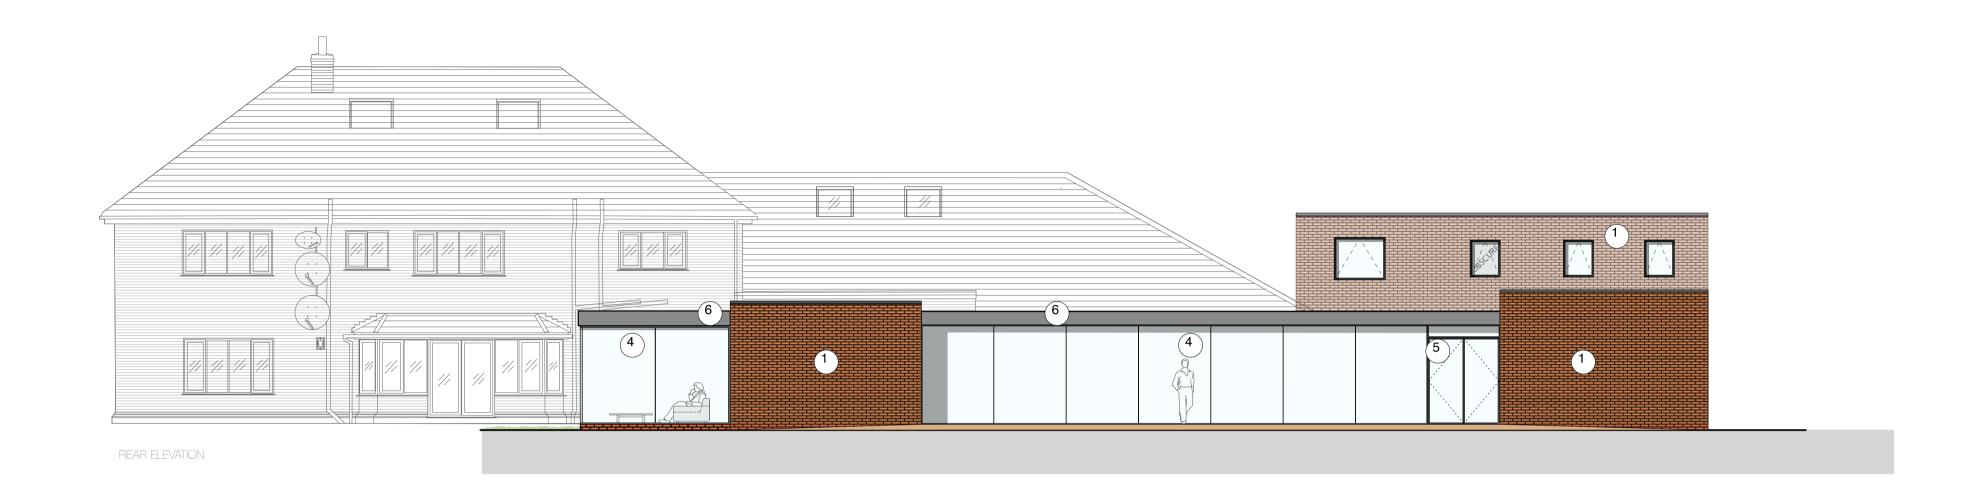

- Main facing brick: Weinerberger Terca Woodland Mixture.
- 2 TECU copper cladding
- Oak Cladding- European tongue and groove cladding.
- Double glazed aluminium windows in Ral 7016
- 5 Double glazed aluminium doors in Ral 7016
- (6) Aluminium fascia
- Render in Ral 7016