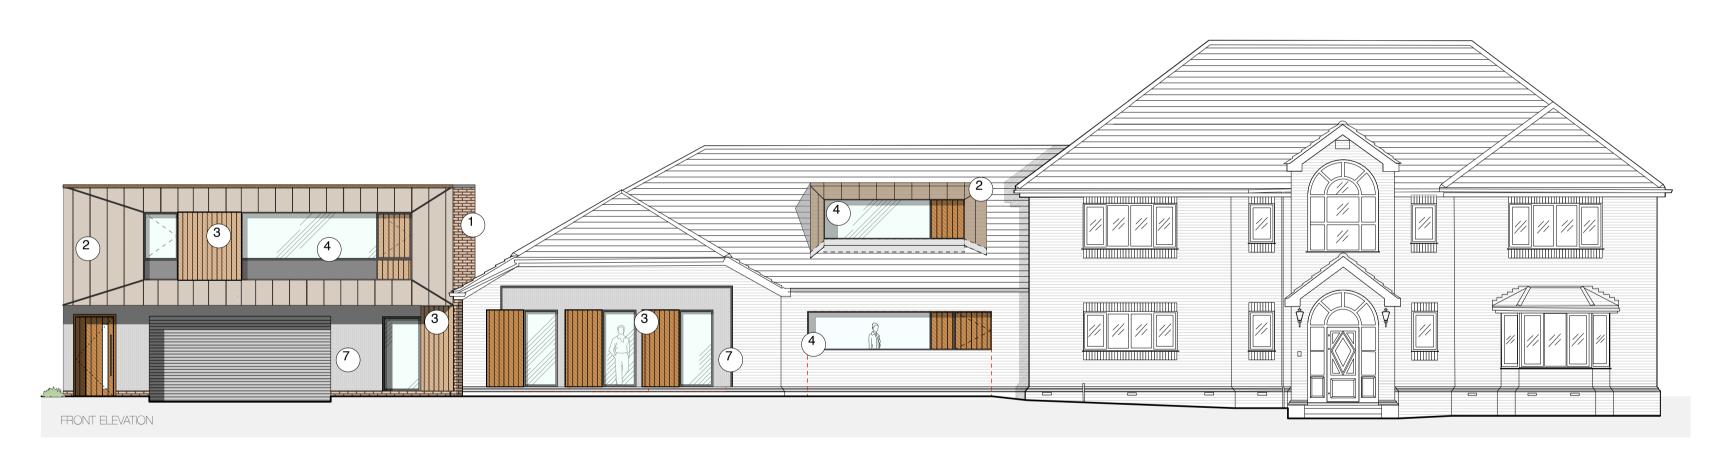

- Main facing brick: Weinerberger Terca Woodland Mixture.
- 2 TECU copper cladding
- Oak Cladding- European tongue and groove cladding.
- Double glazed aluminium windows in Ral 7016
- 5 Double glazed aluminium doors in Ral 7016
- (6) Aluminium fascia
- Render in Ral 7016