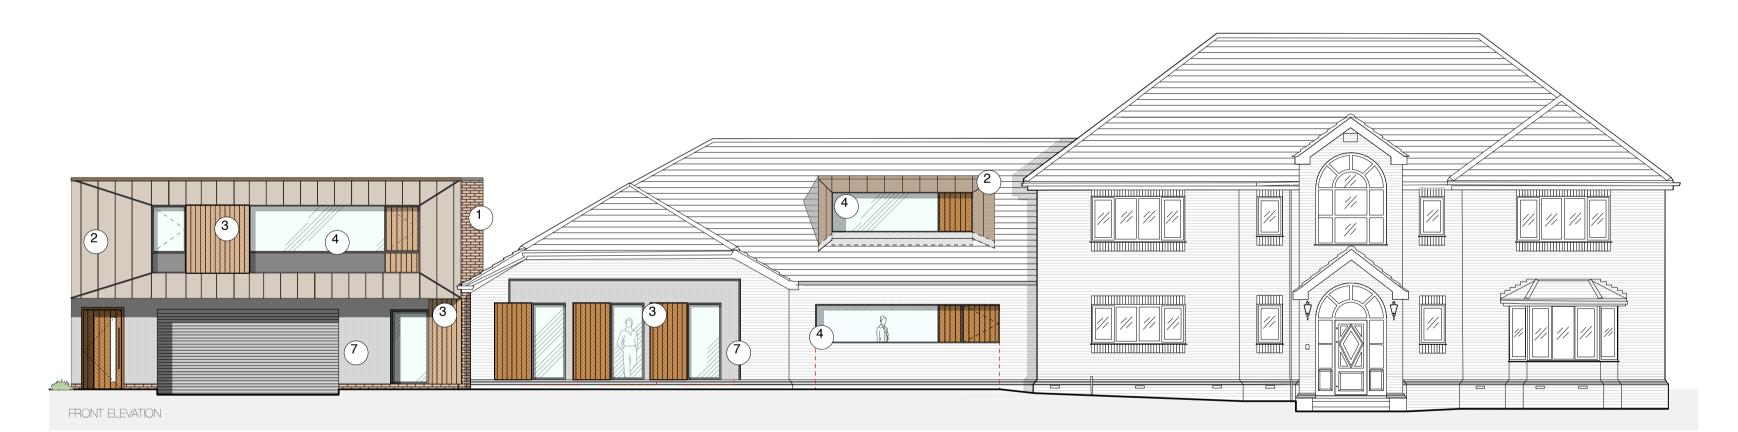

- Main facing brick: Weinerberger Terca Woodland Mixture.
  TECU copper cladding
  Oak Cladding- European tongue and groove cladding.
  Double glazed aluminium windows in Ral 7016
  Double glazed aluminium doors in Ral 7016
  Aluminium fascia
- 7 Render in Ral 7016

## **DK-Architects**

1178 Stonehouse Cottage Job: N/A Client: PROPOSED REAR ELEVATION Drawing Title: Date: 06.10.15 1178-F-200.3 revision: E Drawing no: 1:100 @ A2 Scale: RM Drawn: Revision Notes: Rev A: 13.10.15: RM: Amendments made in-line with comments made by DH Rev B: 14.10.15: RM: Amendments made in-line with comments made by DH 
 Rev C:
 05.11.15:
 RM:
 Amendments made in-line with comments made by DH

 Rev D:
 08.11.15:
 RM:
 Detail added.
 Rev E: 20.07.16: RM: Materials amended.