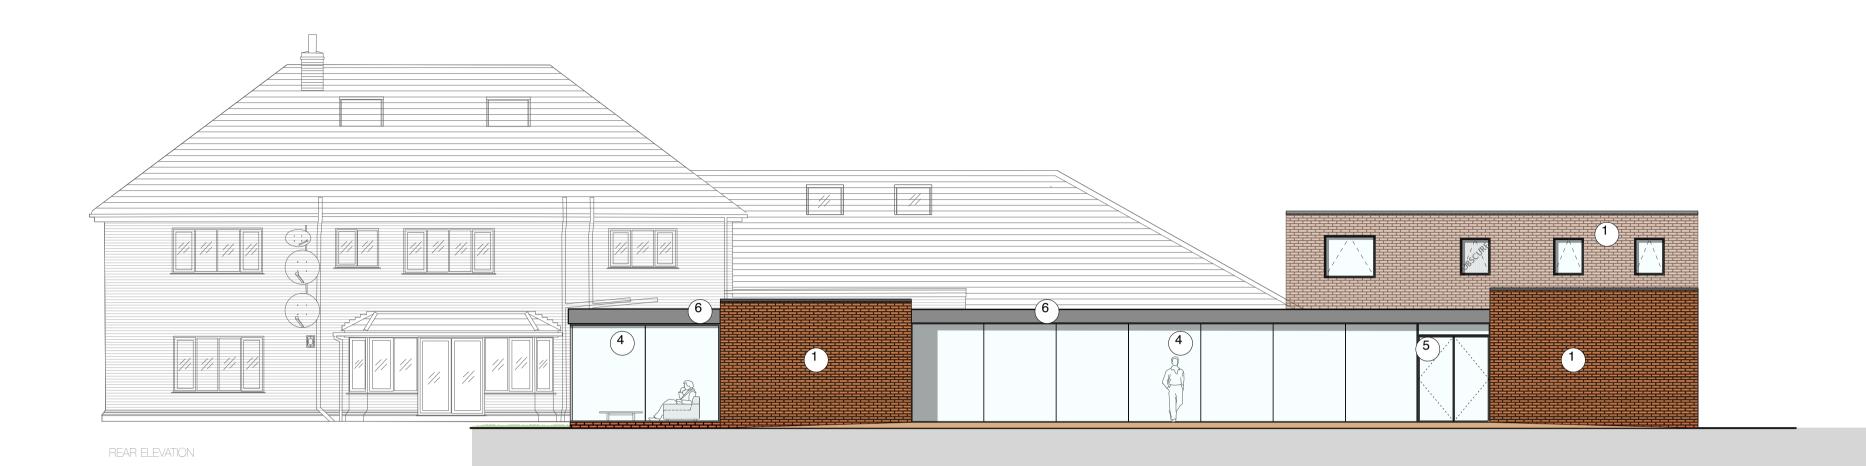

- Main facing brick: Weinerberger Terca Woodland Mixture.
  TECU copper cladding
  Oak Cladding- European tongue and groove cladding.
  Double glazed aluminium windows in Ral 7016
  Double glazed aluminium doors in Ral 7016
  Aluminium fascia
- 7 Render in Ral 7016

## **DK-Architects**

1178 Stonehouse Cottage Job: N/A Client: PROPOSED REAR ELEVATION Drawing Title: Date: 06.10.15 1178-F-200.3 revision: E Drawing no: 1:100 @ A2 Scale: RM Drawn: Revision Notes: Rev A: 13.10.15: RM: Amendments made in-line with comments made by DH Rev B: 14.10.15: RM: Amendments made in-line with comments made by DH 
 Rev C:
 05.11.15:
 RM:
 Amendments made in-line with comments made by DH

 Rev D:
 08.11.15:
 RM:
 Detail added.
 Rev E: 20.07.16: RM: Materials amended.