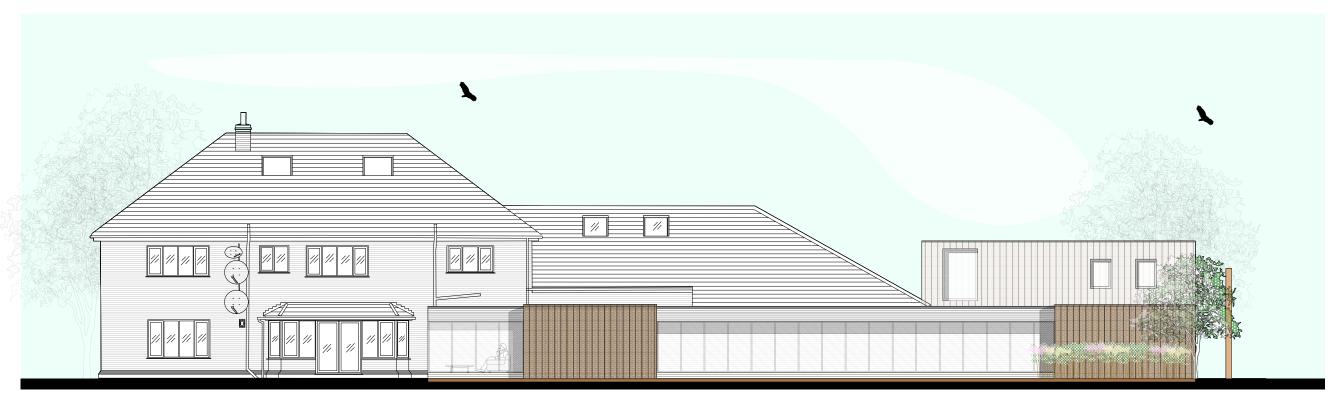

**REAR ELEVATION** 

FRONT ELEVATION

## **DK-Architects**

26 Old Haymar Liverpool L1 6ER 151 231 1209 151 227 2053 ail@dk-architects.com

| Job:           | 1178 Stonehill Cottage             |             |
|----------------|------------------------------------|-------------|
| Client:        | N/A                                |             |
| Drawing Title: | Proposed Front and Rear Elevations |             |
| Date:          | 06.10.15                           |             |
| Drawing no:    | 1178-F-200.3                       | revision: C |
| Scale:         | 1:100 @ A2                         |             |
| Drawn:         | RM                                 |             |