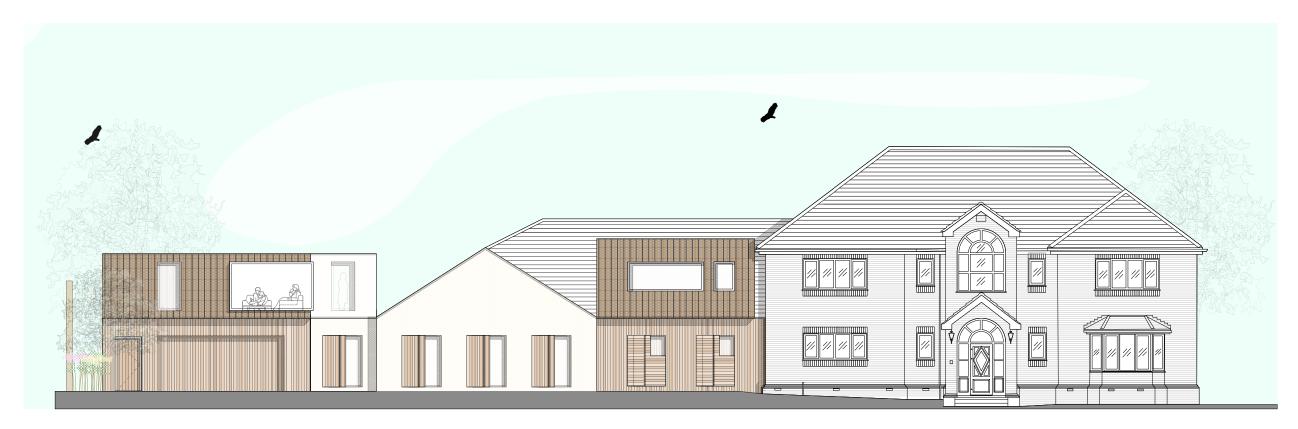

**REAR ELEVATION** 

FRONT ELEVATION

## **DK-Architects**

26 Old Haymar Liverpool L1 6ER 151 231 1209 151 227 2053 ail@dk-architects.com

| Job:           | 1178 Stonehill Cottage             |             |
|----------------|------------------------------------|-------------|
| Client:        | N/A                                |             |
| Drawing Title: | Proposed Front and Rear Elevations |             |
| Date:          | 06.10.15                           |             |
| Drawing no:    | 1178-F-200.3                       | revision: C |
| Scale:         | 1:100 @ A2                         |             |
| Drawn:         | RM                                 |             |