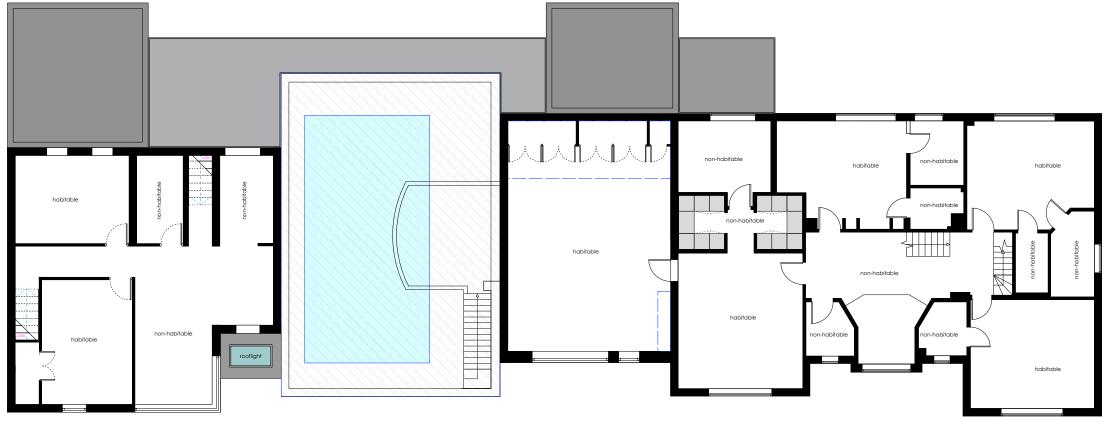

FIRST FLOOR PLAN

## **DK-Architects**

FOR COMMENT

Liverpoo L1 6ER

26 Old Haymarket T 0151 231 1209
Liverpool F 0151 227 2053
L1 6ER E mail@dk-archite
W www.dk-archite

| Job:           | 1178 Stonehill Cottage |             |
|----------------|------------------------|-------------|
| Client:        | N/A                    | _           |
| Drawing Title: | FF PROPOSAL            |             |
| Date:          | 30.09.15               |             |
| Drawing no:    | 1178-F-200.2           | revision: C |
| Scale:         | 1:100 @ A2             |             |
| Drawn:         | RM                     |             |
|                |                        |             |

Revision Notes: Rev A: 02/10/15: amendments made in-line with comments made by DH
Rev B: 02/10/15: amen