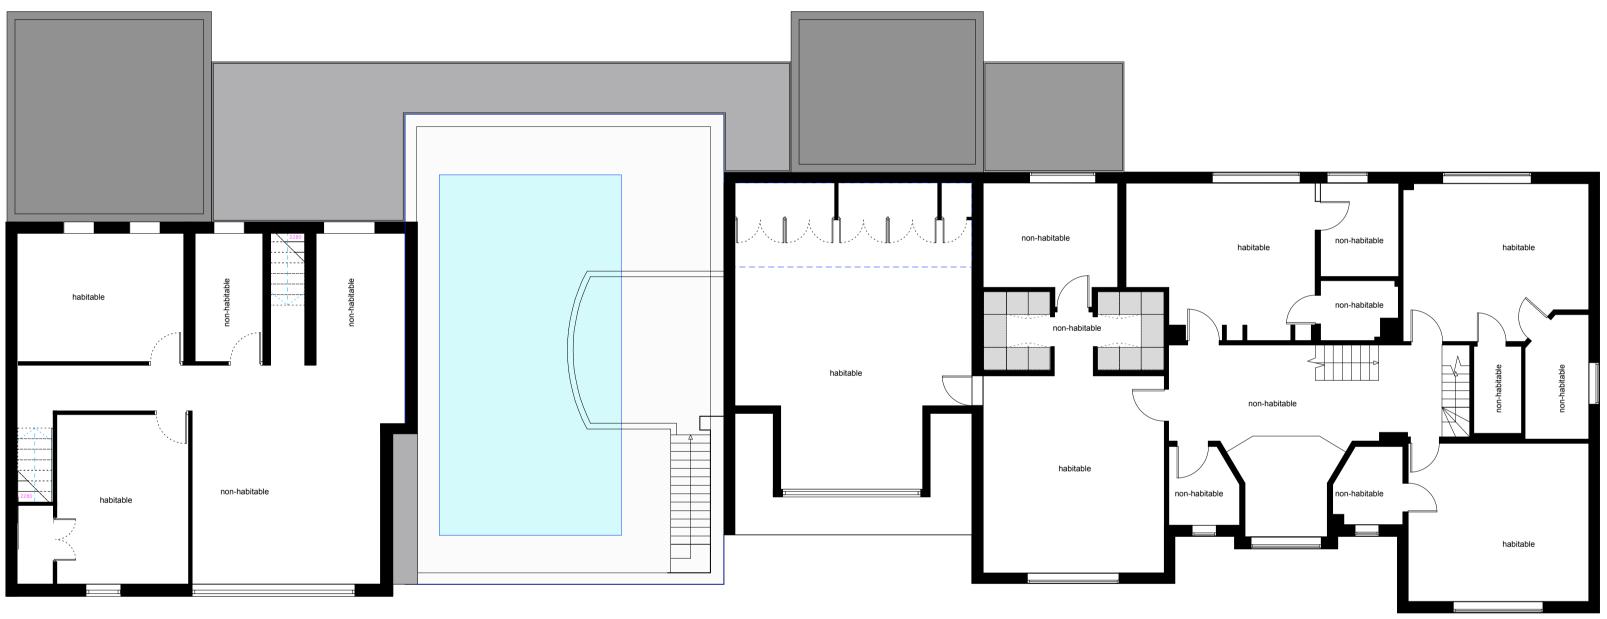

FIRST FLOOR PLAN

## **DK-Architects**

26 Old Haymarket T Liverpool F L1 6ER E

T 0151 231 1209 F 0151 227 2053 E mail@dk-architects.com W www.dk-architects.com

| Job:            | 1178 Stonehill Cottage |           |                                                  |  |
|-----------------|------------------------|-----------|--------------------------------------------------|--|
| Client:         | N/A                    |           |                                                  |  |
| Drawing Title:  | FF PR                  | OPOSAL    |                                                  |  |
| Date:           | 30.09                  | 9.15      |                                                  |  |
| Drawing no:     | 1178-F-200.2           |           | revision: F                                      |  |
| Scale:          | 1:100                  | ) @ A2    |                                                  |  |
| Drawn:          | RM                     |           |                                                  |  |
| Revision Notes: | Rev A:                 | 02/10/15: | amendments made in-line with comments made by DH |  |
|                 | Rev B:                 | 02/10/15: | amendments made in-line with comments made by DH |  |
|                 | Rev C:                 | 05/11/15: | amendments made in-line with comments made by DH |  |
|                 | Rev D:                 | 03/12/15: | Room tags added.                                 |  |
|                 | Rev E:                 | 03/12/15: | Room tags added.                                 |  |
|                 | Rev F:                 | 27/07/16: | Window added to rear.                            |  |