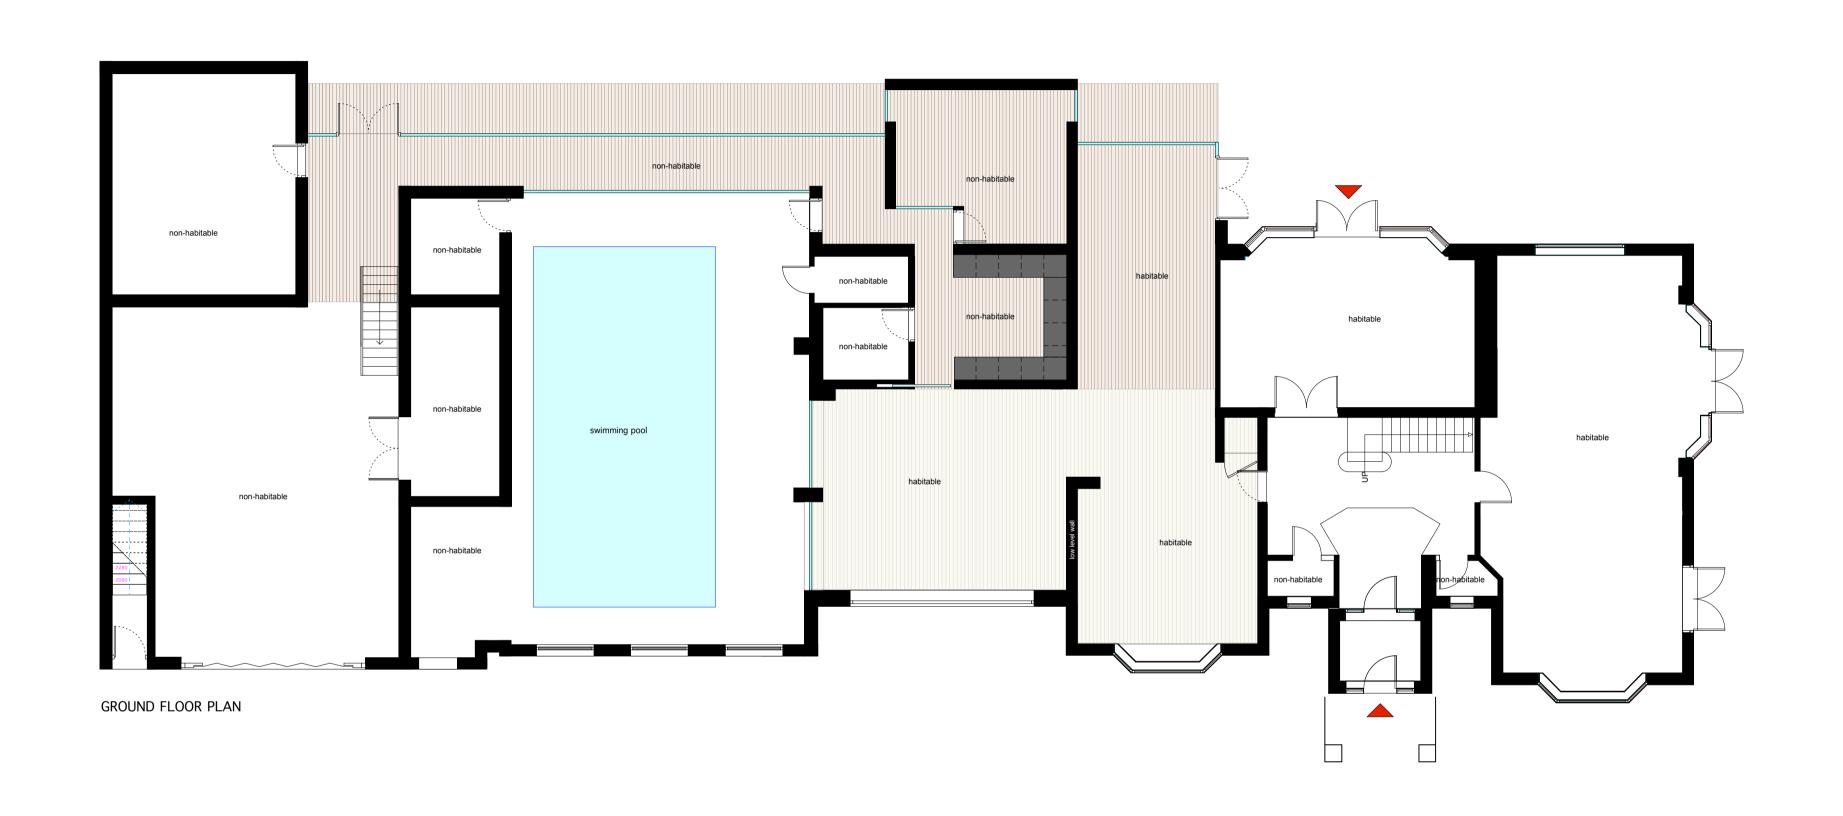

## **DK-Architects**

| Job:            | 1178 STONEHOUSE |           |                                                  |
|-----------------|-----------------|-----------|--------------------------------------------------|
| Client:         | N/A             |           |                                                  |
| Drawing Title:  | GF PF           | ROPOSAL   |                                                  |
| Date:           | 30.09.15        |           |                                                  |
| Drawing no:     | 1178-F-200.1    |           | revision: G                                      |
| Scale:          | 1:100 @ A2      |           |                                                  |
| Drawn:          | RM              |           |                                                  |
| Revision Notes: | Rev A:          | 02/10/15: | amendments made in-line with comments made by DH |
|                 | Rev B:          | 02/10/15: | amendments made in-line with comments made by DH |
|                 | Rev C:          | 05/11/15: | amendments made in-line with comments made by DH |