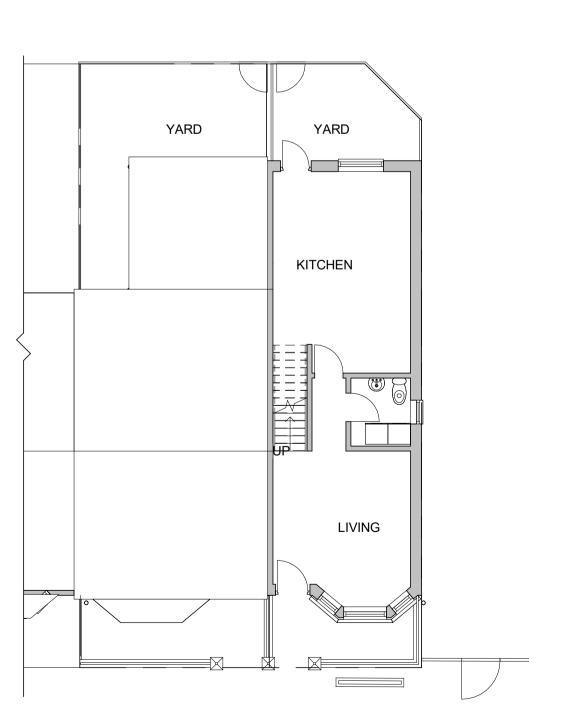

**Proposed front** 

Proposed rear

PROPOSED SIDE ELEVATION
1:100

PROPOSED ROOF PLAN
1:100

PROPOSED GROUND FLOOR 1:100

PROPOSED FIRST FLOOR
1:100

PROPOSED LOFT PLAN
1:100

|       | 117 STANLEY PARK AVENUE LIVERPOOL L4 7XD  PROPOSED PLANS/ELEVATION |                  |            |
|-------|--------------------------------------------------------------------|------------------|------------|
|       |                                                                    |                  |            |
|       | Drawn by                                                           | Scale            | Date       |
|       | T.O.                                                               | <b>1:100</b> @A1 | MARCH 2016 |
| 4 5 m | Project number TCL418/03/16                                        |                  |            |
|       | Sheet No. A102                                                     |                  |            |
|       |                                                                    |                  |            |