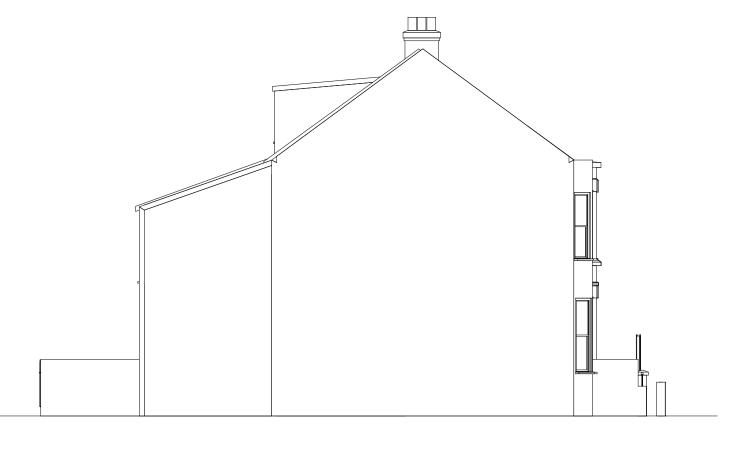

**EXISTING SIDE ELEVATION.** 

**EXISTING SIDE ELEVATION** 1:100

**EXISTING REAR ELEVATION** 

**Existing front** 

0 1 2 3 4 5 m

Scale 1:100

PROPOSED FRONT ELEVATION
1: 100

PROPOSED SIDE ELEVATION.
1:100