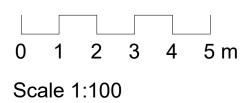

## **ELEVATION LEGEND**

- . GABLE END CHIMNEY STACK RETAINED
- 2. ROOF TILES TO MATCH EXISTING
- 3. WHITE STONE BAY WITH FLAT FELT ROOF TO MATCH EXISTING
- 4. WHITE UPVc SASH WINDOWS TO MATCH EXISTING
- 5. STONE CORNICE PROFILE TO MATCH EXISTING
- 6. BRICK/IRONMONGRY FENCE TO MATCH EXISTING 7. TIMBER DOOR FRONT SET WITH OBSCURE GLAZING
- 8. DORMER TILED CLADDING TO MATCH ROOF
- 9. WHITE UPVc WINDOWS ON DORMER
- 10. PITCHED ROOF OVER EXTENSION TO MATCH MAIN

Scale 1:50

- 11. EXTERNAL GRADE UPVc DOOR SET
- 12. NEW BRICK FENCING ALONG PROPERTY LINE
- 13. RED FACING BRICK TO MATCH EXISTING
- 14. EXISTING VIRGIN MEDIA BOX

## **DETAILED FRONT ELEVATION**

1:50