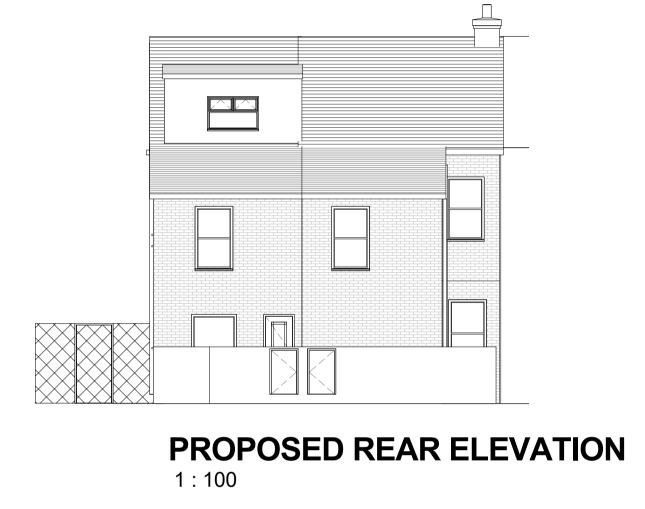

**Proposed front** 

Proposed rear

PROPOSED SIDE ELEVATION
1:100

PROPOSED ROOF PLAN
1:100

PROPOSED GROUND FLOOR 1:100

PROPOSED FIRST FLOOR
1:100

PROPOSED LOFT PLAN
1:100

|       | 117 STANLEY PARK AVENUE LIVERPOOL L4 7XD  PROPOSED PLANS/ELEVATION |                  |            |
|-------|--------------------------------------------------------------------|------------------|------------|
|       |                                                                    |                  |            |
|       | Drawn by                                                           | Scale            | Date       |
|       | T.O.                                                               | <b>1:100</b> @A1 | MARCH 2016 |
| 4 5 m | Project number TCL418/03/16                                        |                  |            |
|       | Sheet No. A102                                                     |                  |            |
|       |                                                                    |                  |            |

## **ELEVATION LEGEND**

- . GABLE END CHIMNEY STACK RETAINED
- 2. ROOF TILES TO MATCH EXISTING
- 3. WHITE STONE BAY WITH FLAT FELT ROOF TO MATCH EXISTING
- 4. WHITE UPVc SASH WINDOWS TO MATCH EXISTING
- 5. STONE CORNICE PROFILE TO MATCH EXISTING
- 6. BRICK/IRONMONGRY FENCE TO MATCH EXISTING 7. TIMBER DOOR FRONT SET WITH OBSCURE GLAZING
- 8. DORMER TILED CLADDING TO MATCH ROOF
- 9. WHITE UPVc WINDOWS ON DORMER
- 10. PITCHED ROOF OVER EXTENSION TO MATCH MAIN

Scale 1:50

- 11. EXTERNAL GRADE UPVc DOOR SET
- 12. NEW BRICK FENCING ALONG PROPERTY LINE
- 13. RED FACING BRICK TO MATCH EXISTING
- 14. EXISTING VIRGIN MEDIA BOX