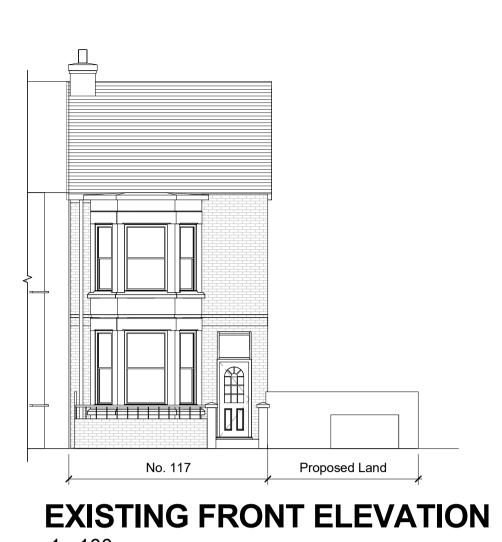

**EXISTING SIDE ELEVATION.** 

**EXISTING SIDE ELEVATION** 1:100

**EXISTING REAR ELEVATION** 

**Existing front** 

0 1 2 3 4 5 m

Scale 1:100

PROPOSED FRONT ELEVATION
1: 100

PROPOSED SIDE ELEVATION.
1:100