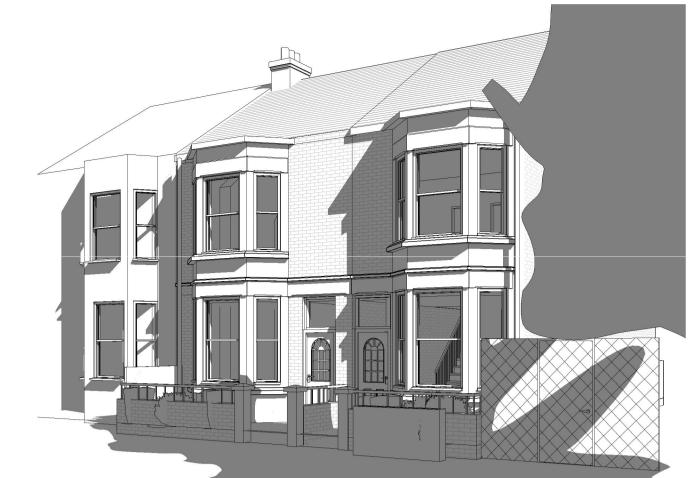

**EXISTING SIDE ELEVATION.** 



**EXISTING SIDE ELEVATION** 1:100



**EXISTING REAR ELEVATION** 



**Existing front** 





0 1 2 3 4 5 m

Scale 1:100



PROPOSED FRONT ELEVATION
1: 100



PROPOSED SIDE ELEVATION.
1:100



**Proposed front** 



Proposed rear



PROPOSED SIDE ELEVATION
1:100



PROPOSED ROOF PLAN
1:100



PROPOSED GROUND FLOOR 1:100



PROPOSED FIRST FLOOR
1:100



PROPOSED LOFT PLAN
1:100



|       | 117 STANLEY PARK AVENUE LIVERPOOL L4 7XD  PROPOSED PLANS/ELEVATION |                  |            |
|-------|--------------------------------------------------------------------|------------------|------------|
|       |                                                                    |                  |            |
|       | Drawn by                                                           | Scale            | Date       |
|       | T.O.                                                               | <b>1:100</b> @A1 | MARCH 2016 |
| 4 5 m | Project number TCL418/03/16