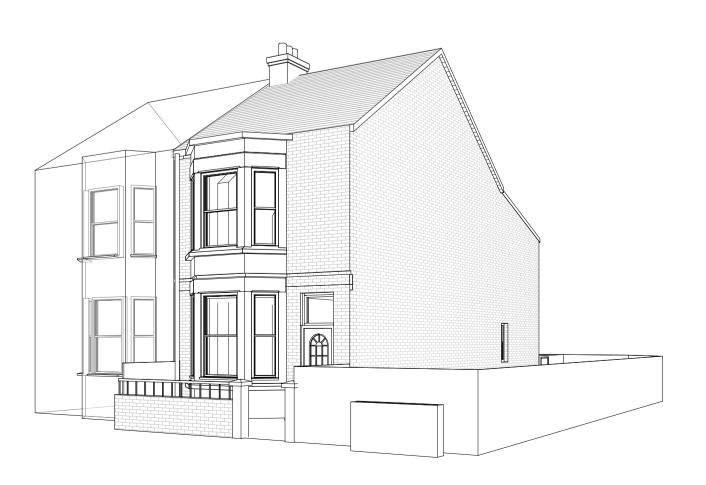

**EXISTING SIDE ELEVATION.** 

**EXISTING SIDE ELEVATION** 1:100

**EXISTING REAR ELEVATION** 

**Existing front** 

0 1 2 3 4 5 m

Scale 1:100

PROPOSED FRONT ELEVATION
1: 100

PROPOSED SIDE ELEVATION.
1:100