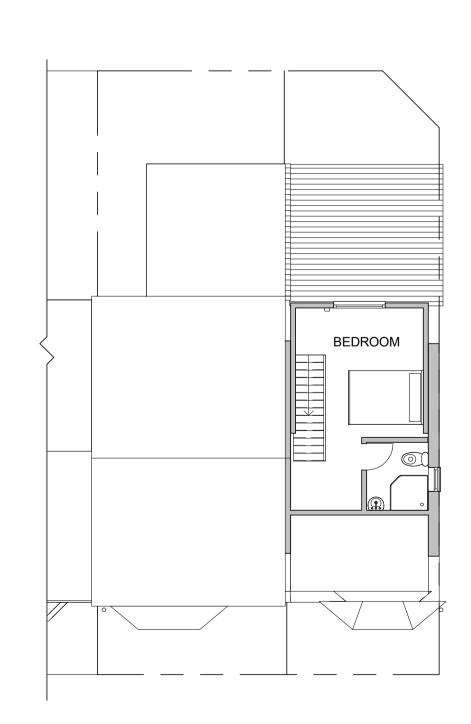

**Proposed front** 

Proposed rear

PROPOSED SIDE ELEVATION
1:100

PROPOSED ROOF PLAN
1:100

PROPOSED GROUND FLOOR 1:100

PROPOSED FIRST FLOOR
1:100

PROPOSED LOFT PLAN
1:100

|       | 117 STANLEY PARK AVENUE LIVERPOOL L4 7XD  PROPOSED PLANS/ELEVATION |                  |            |
|-------|--------------------------------------------------------------------|------------------|------------|
|       |                                                                    |                  |            |
|       | Drawn by                                                           | Scale            | Date       |
|       | T.O.                                                               | <b>1:100</b> @A1 | MARCH 2016 |
| 4 5 m | Project number TCL418/03/16                                        |                  |            |
|       | Sheet No. A102                                                     |                  |            |
|       |                                                                    |                  |            |