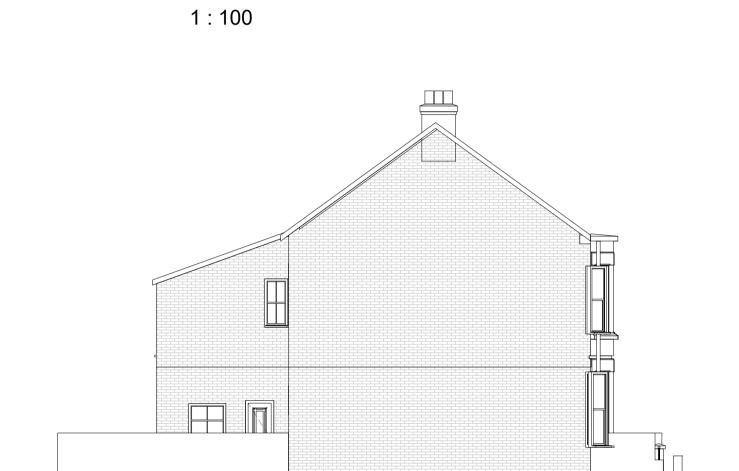

**EXISTING SIDE ELEVATION.** 

**EXISTING SIDE ELEVATION** 1:100

**EXISTING REAR ELEVATION** 

**Existing front** 

0 1 2 3 4 5 m

Scale 1:100

PROPOSED FRONT ELEVATION
1: 100

PROPOSED SIDE ELEVATION.
1:100