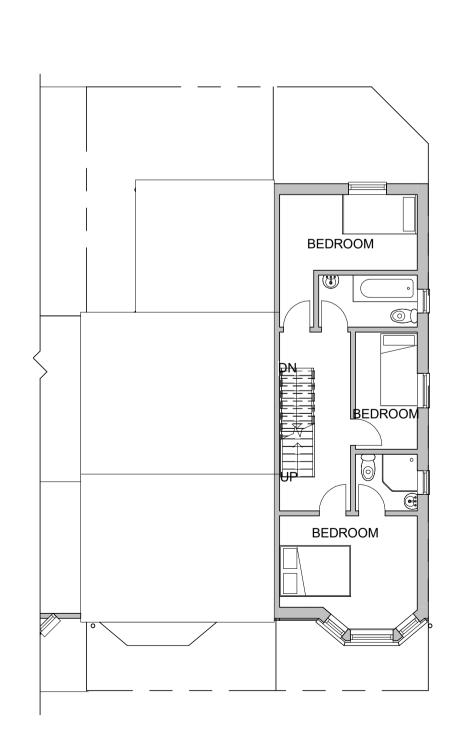

**Proposed front** 

Proposed rear

PROPOSED SIDE ELEVATION
1:100

PROPOSED ROOF PLAN
1:100

PROPOSED GROUND FLOOR 1:100

PROPOSED FIRST FLOOR
1:100

PROPOSED LOFT PLAN
1:100

|       | 117 STANLEY PARK AVENUE LIVERPOOL L4 7XD  PROPOSED PLANS/ELEVATION |                  |            |
|-------|--------------------------------------------------------------------|------------------|------------|
|       |                                                                    |                  |            |
|       | Drawn by                                                           | Scale            | Date       |
|       | T.O.                                                               | <b>1:100</b> @A1 | MARCH 2016 |
| 4 5 m | Project number TCL418/03/16                                        |                  |            |
|       | Sheet No. A102                                                     |                  |            |
|       |                                                                    |                  |            |