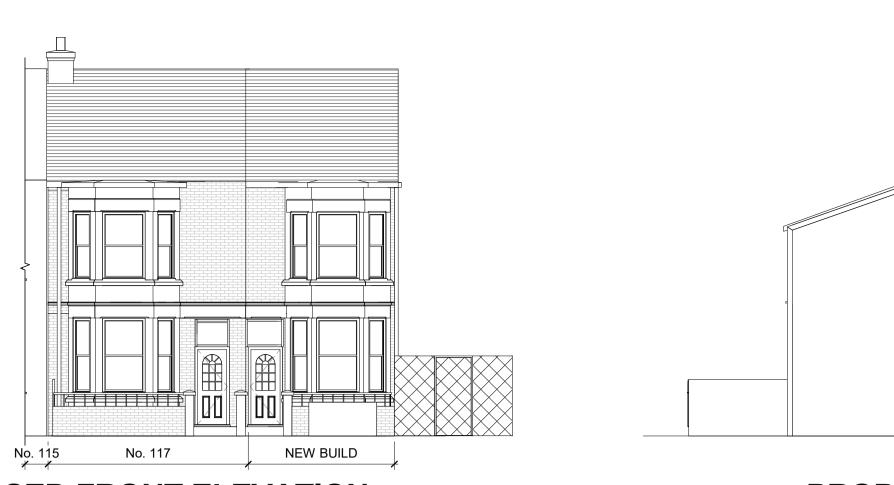

**EXISTING SIDE ELEVATION.** 

**EXISTING SIDE ELEVATION** 1:100

**EXISTING REAR ELEVATION** 

**Existing front** 

0 1 2 3 4 5 m

Scale 1:100

PROPOSED FRONT ELEVATION
1: 100

PROPOSED SIDE ELEVATION.
1:100