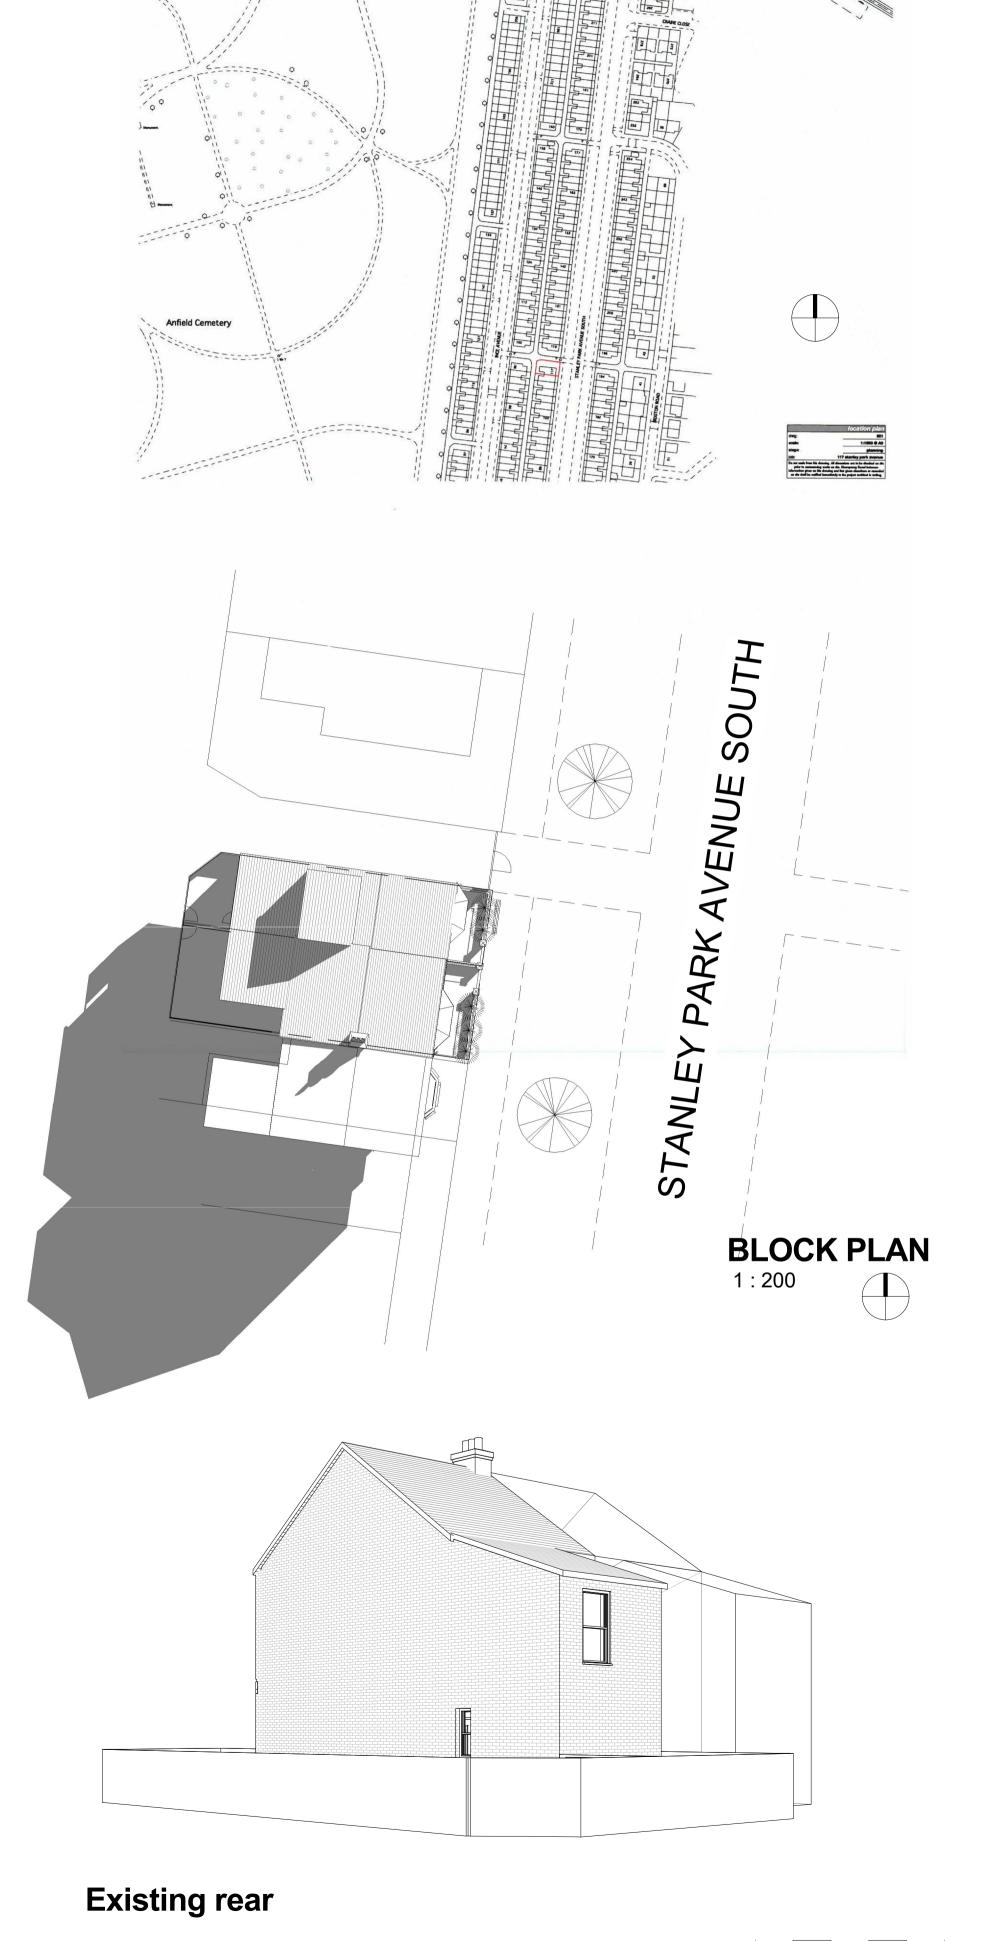

**EXISTING SIDE ELEVATION.** 

**EXISTING SIDE ELEVATION** 1:100

**EXISTING REAR ELEVATION** 

**Existing front** 

0 1 2 3 4 5 m

Scale 1:100

PROPOSED FRONT ELEVATION
1: 100

PROPOSED SIDE ELEVATION.
1:100

## **DETAILED SITE PLAN** 1:100