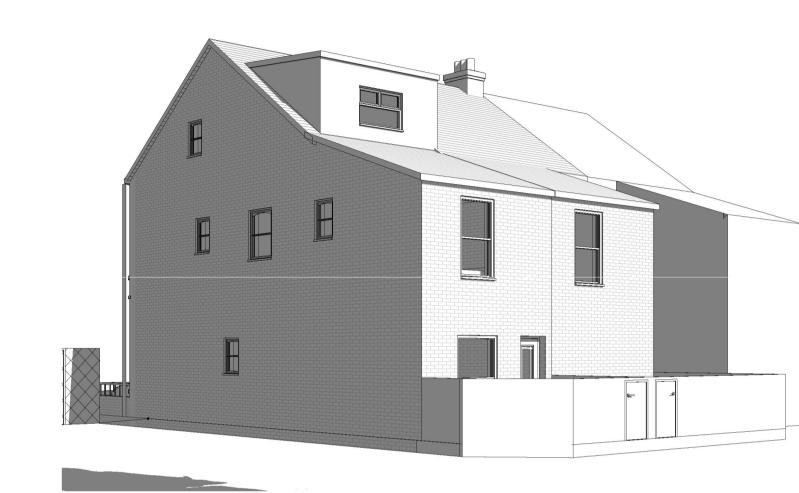

**Proposed front** 

Proposed rear

PROPOSED SIDE ELEVATION
1:100

PROPOSED ROOF PLAN
1:100

PROPOSED GROUND FLOOR 1:100

PROPOSED FIRST FLOOR
1:100

PROPOSED LOFT PLAN
1:100

|       | 117 STANLEY PARK AVENUE LIVERPOOL L4 7XD  PROPOSED PLANS/ELEVATION |                  |            |
|-------|--------------------------------------------------------------------|------------------|------------|
|       |                                                                    |                  |            |
|       | Drawn by                                                           | Scale            | Date       |
|       | T.O.                                                               | <b>1:100</b> @A1 | MARCH 2016 |
| 4 5 m | Project number TCL418/03/16                                        |                  |            |
|       | Sheet No. A102                                                     |                  |            |
|       |                                                                    |                  |            |