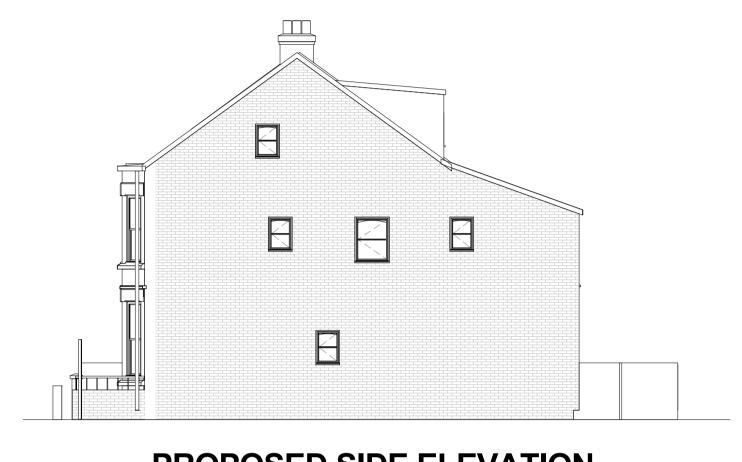

**EXISTING SIDE ELEVATION.** 

**EXISTING SIDE ELEVATION** 1:100

**EXISTING REAR ELEVATION** 

**Existing front** 

0 1 2 3 4 5 m

Scale 1:100

PROPOSED FRONT ELEVATION
1: 100

PROPOSED SIDE ELEVATION.
1:100

**Proposed front** 

Proposed rear

PROPOSED SIDE ELEVATION
1:100

PROPOSED ROOF PLAN
1:100

PROPOSED GROUND FLOOR 1:100

PROPOSED FIRST FLOOR
1:100

PROPOSED LOFT PLAN
1:100

|       | 117 STANLEY PARK AVENUE LIVERPOOL L4 7XD  PROPOSED PLANS/ELEVATION |                  |            |
|-------|--------------------------------------------------------------------|------------------|------------|
|       |                                                                    |                  |            |
|       | Drawn by                                                           | Scale            | Date       |
|       | T.O.                                                               | <b>1:100</b> @A1 | MARCH 2016 |
| 4 5 m | Project number TCL418/03/16                                        |                  |            |
|       | Sheet No. A102                                                     |                  |            |
|       |                                                                    |                  |            |