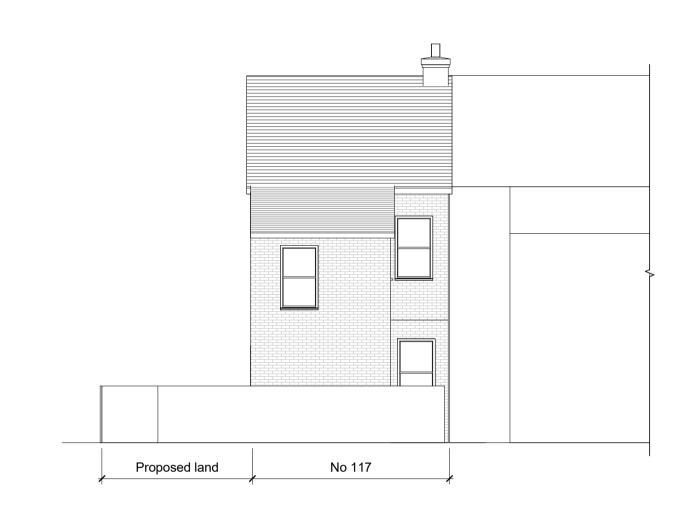

**Proposed front** 

Proposed rear

PROPOSED SIDE ELEVATION
1:100

PROPOSED ROOF PLAN
1:100

PROPOSED GROUND FLOOR 1:100

PROPOSED FIRST FLOOR
1:100

PROPOSED LOFT PLAN
1:100

|       | 117 STANLEY PARK AVENUE LIVERPOOL L4 7XD  PROPOSED PLANS/ELEVATION |                  |            |
|-------|--------------------------------------------------------------------|------------------|------------|
|       |                                                                    |                  |            |
|       | Drawn by                                                           | Scale            | Date       |
|       | T.O.                                                               | <b>1:100</b> @A1 | MARCH 2016 |
| 4 5 m | Project number TCL418/03/16                                        |                  |            |
|       | Sheet No. A102                                                     |                  |            |
|       |                                                                    |                  |            |