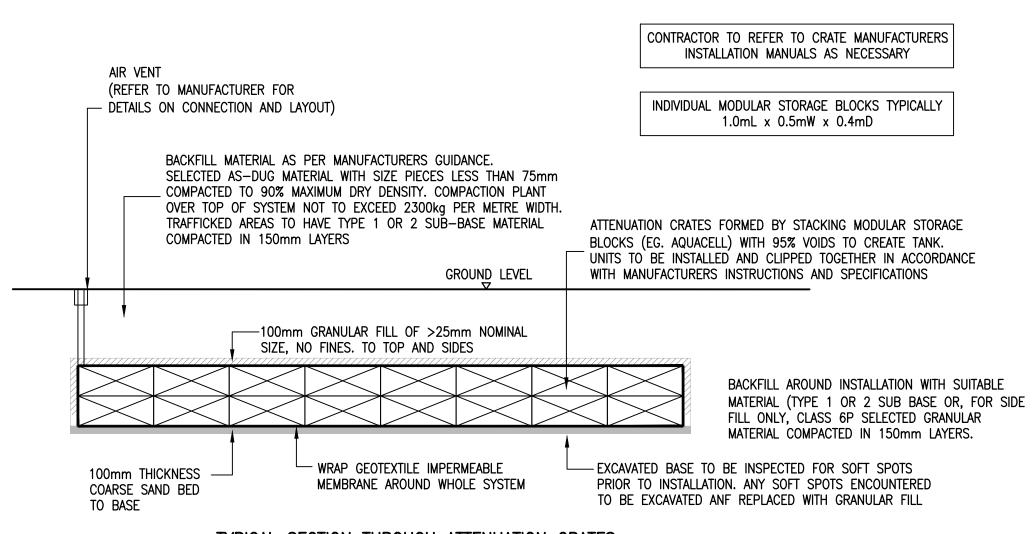

## TYPICAL SECTION THROUGH ATTENUATION CRATES SCALE 1:50

SILT TRAP DETAIL
SCALE 1:20

|                                                                                                |         |                            | P01               | GP                   | GP First Issue   |           |               |      | 12.02.19 |
|------------------------------------------------------------------------------------------------|---------|----------------------------|-------------------|----------------------|------------------|-----------|---------------|------|----------|
|                                                                                                |         |                            | Rev               | Ву                   |                  | Desc      |               | Date |          |
|                                                                                                |         |                            | Revision Schedule |                      |                  |           |               |      |          |
| CONSULTING ENGINEERS                                                                           | Client  | Private                    | Status            | P01                  | Purpose of Issue |           | Information   |      |          |
|                                                                                                | PROJECT | Upper Parliament           | Designed By CE    |                      | Approved By      | BW        | Drawn By      | GP   |          |
|                                                                                                | TITLE   | Proposed Attenuation Crate | Project No.       |                      |                  | Sheet No. |               |      | C-0003   |
| Amber House Green Lane Liverpool L13 7GD 0151 305 0700 www.shapeengineering.co.uk @shapetweets |         | detail and Catchpit        |                   | Scale<br>(@ A3) 1:20 |                  |           | DATE 12/02/19 |      | P01      |