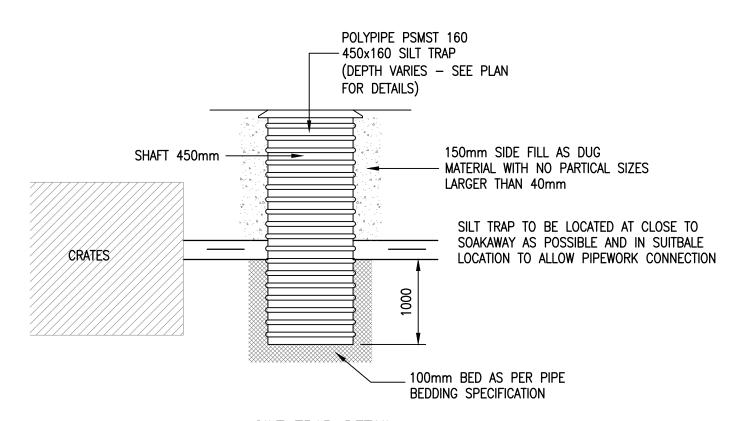

## TYPICAL SECTION THROUGH ATTENUATION CRATES SCALE 1:50

SILT TRAP DETAIL
SCALE 1:20

|                                                                                                |         |                            | P01               | GP                   | GP First Issue   |           |               |      | 12.02.19 |
|------------------------------------------------------------------------------------------------|---------|----------------------------|-------------------|----------------------|------------------|-----------|---------------|------|----------|
|                                                                                                |         |                            | Rev               | Ву                   |                  | Desc      |               | Date |          |
|                                                                                                |         |                            | Revision Schedule |                      |                  |           |               |      |          |
| CONSULTING ENGINEERS                                                                           | Client  | Private                    | Status            | P01                  | Purpose of Issue |           | Information   |      |          |
|                                                                                                | PROJECT | Upper Parliament           | Designed By CE    |                      | Approved By      | BW        | Drawn By      | GP   |          |
|                                                                                                | TITLE   | Proposed Attenuation Crate | Project No.       |                      |                  | Sheet No. |               |      | C-0003   |
| Amber House Green Lane Liverpool L13 7GD 0151 305 0700 www.shapeengineering.co.uk @shapetweets |         | detail and Catchpit        |                   | Scale<br>(@ A3) 1:20 |                  |           | DATE 12/02/19 |      | P01      |