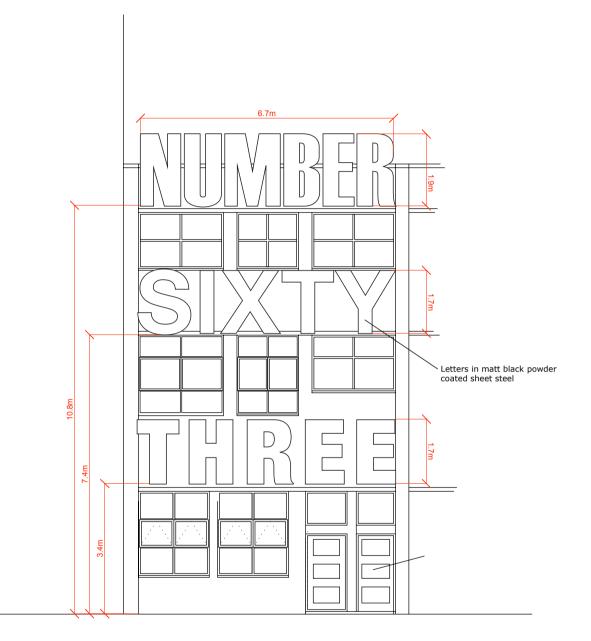

FRONT ELEVATION

| Do not scale this drawing. Any discrepancy in figured dimensions to be referred immediately to the agent/<br>consultants. Contractors must check all dimensions from site. Copyright Philip Seddon Associates. All<br>rights reserved. |          |          |
|----------------------------------------------------------------------------------------------------------------------------------------------------------------------------------------------------------------------------------------|----------|----------|
| Project                                                                                                                                                                                                                                |          |          |
| 63 Kempston Street<br>Liverpool                                                                                                                                                                                                        |          |          |
| Drawing                                                                                                                                                                                                                                |          |          |
| Front Elevation<br>Signage                                                                                                                                                                                                             |          |          |
| Scale                                                                                                                                                                                                                                  | Number   | Date     |
| 1:100 @ A4                                                                                                                                                                                                                             | 1128/ 40 | 20.11.15 |