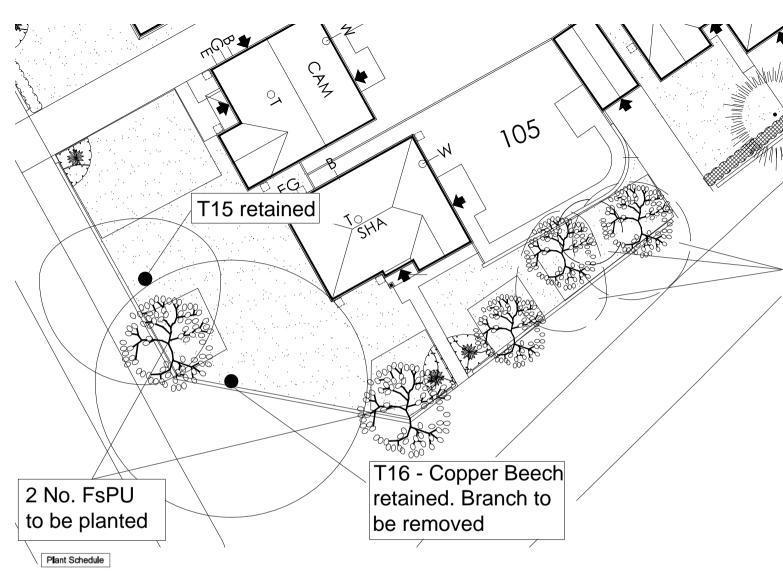

| Trees        |                                 |            |         |                         |          |                  |
|--------------|---------------------------------|------------|---------|-------------------------|----------|------------------|
| Abbrevlation | Species                         | Height     | Girth   | Specification           | Pot Size | Number of Plants |
| FsDP         | Fagus sylvatica 'Dawyck Purple' | 450-625cm  | 18-20cm | Extra Heavy Standard 3x | RB       | 3 No.            |
| FsPu         | Fagus sylvatica 'Purpurea'      | mln. 450cm | 25-30cm | Semi Mature             | RB       | 2 No.            |
|              |                                 |            |         |                         |          | Total :5 No      |

LIEATH RUAD

**Redrow Homes NW** 

Redrow House, St David's Park, Flintshire, CH5 3RX. Tel: 01244 545655 Fax: 01244 552750 Web: www.redrow.co.u

Legal Disclaimer TBC

This layout has been designed after due consideration of our Context & Constraints Plan