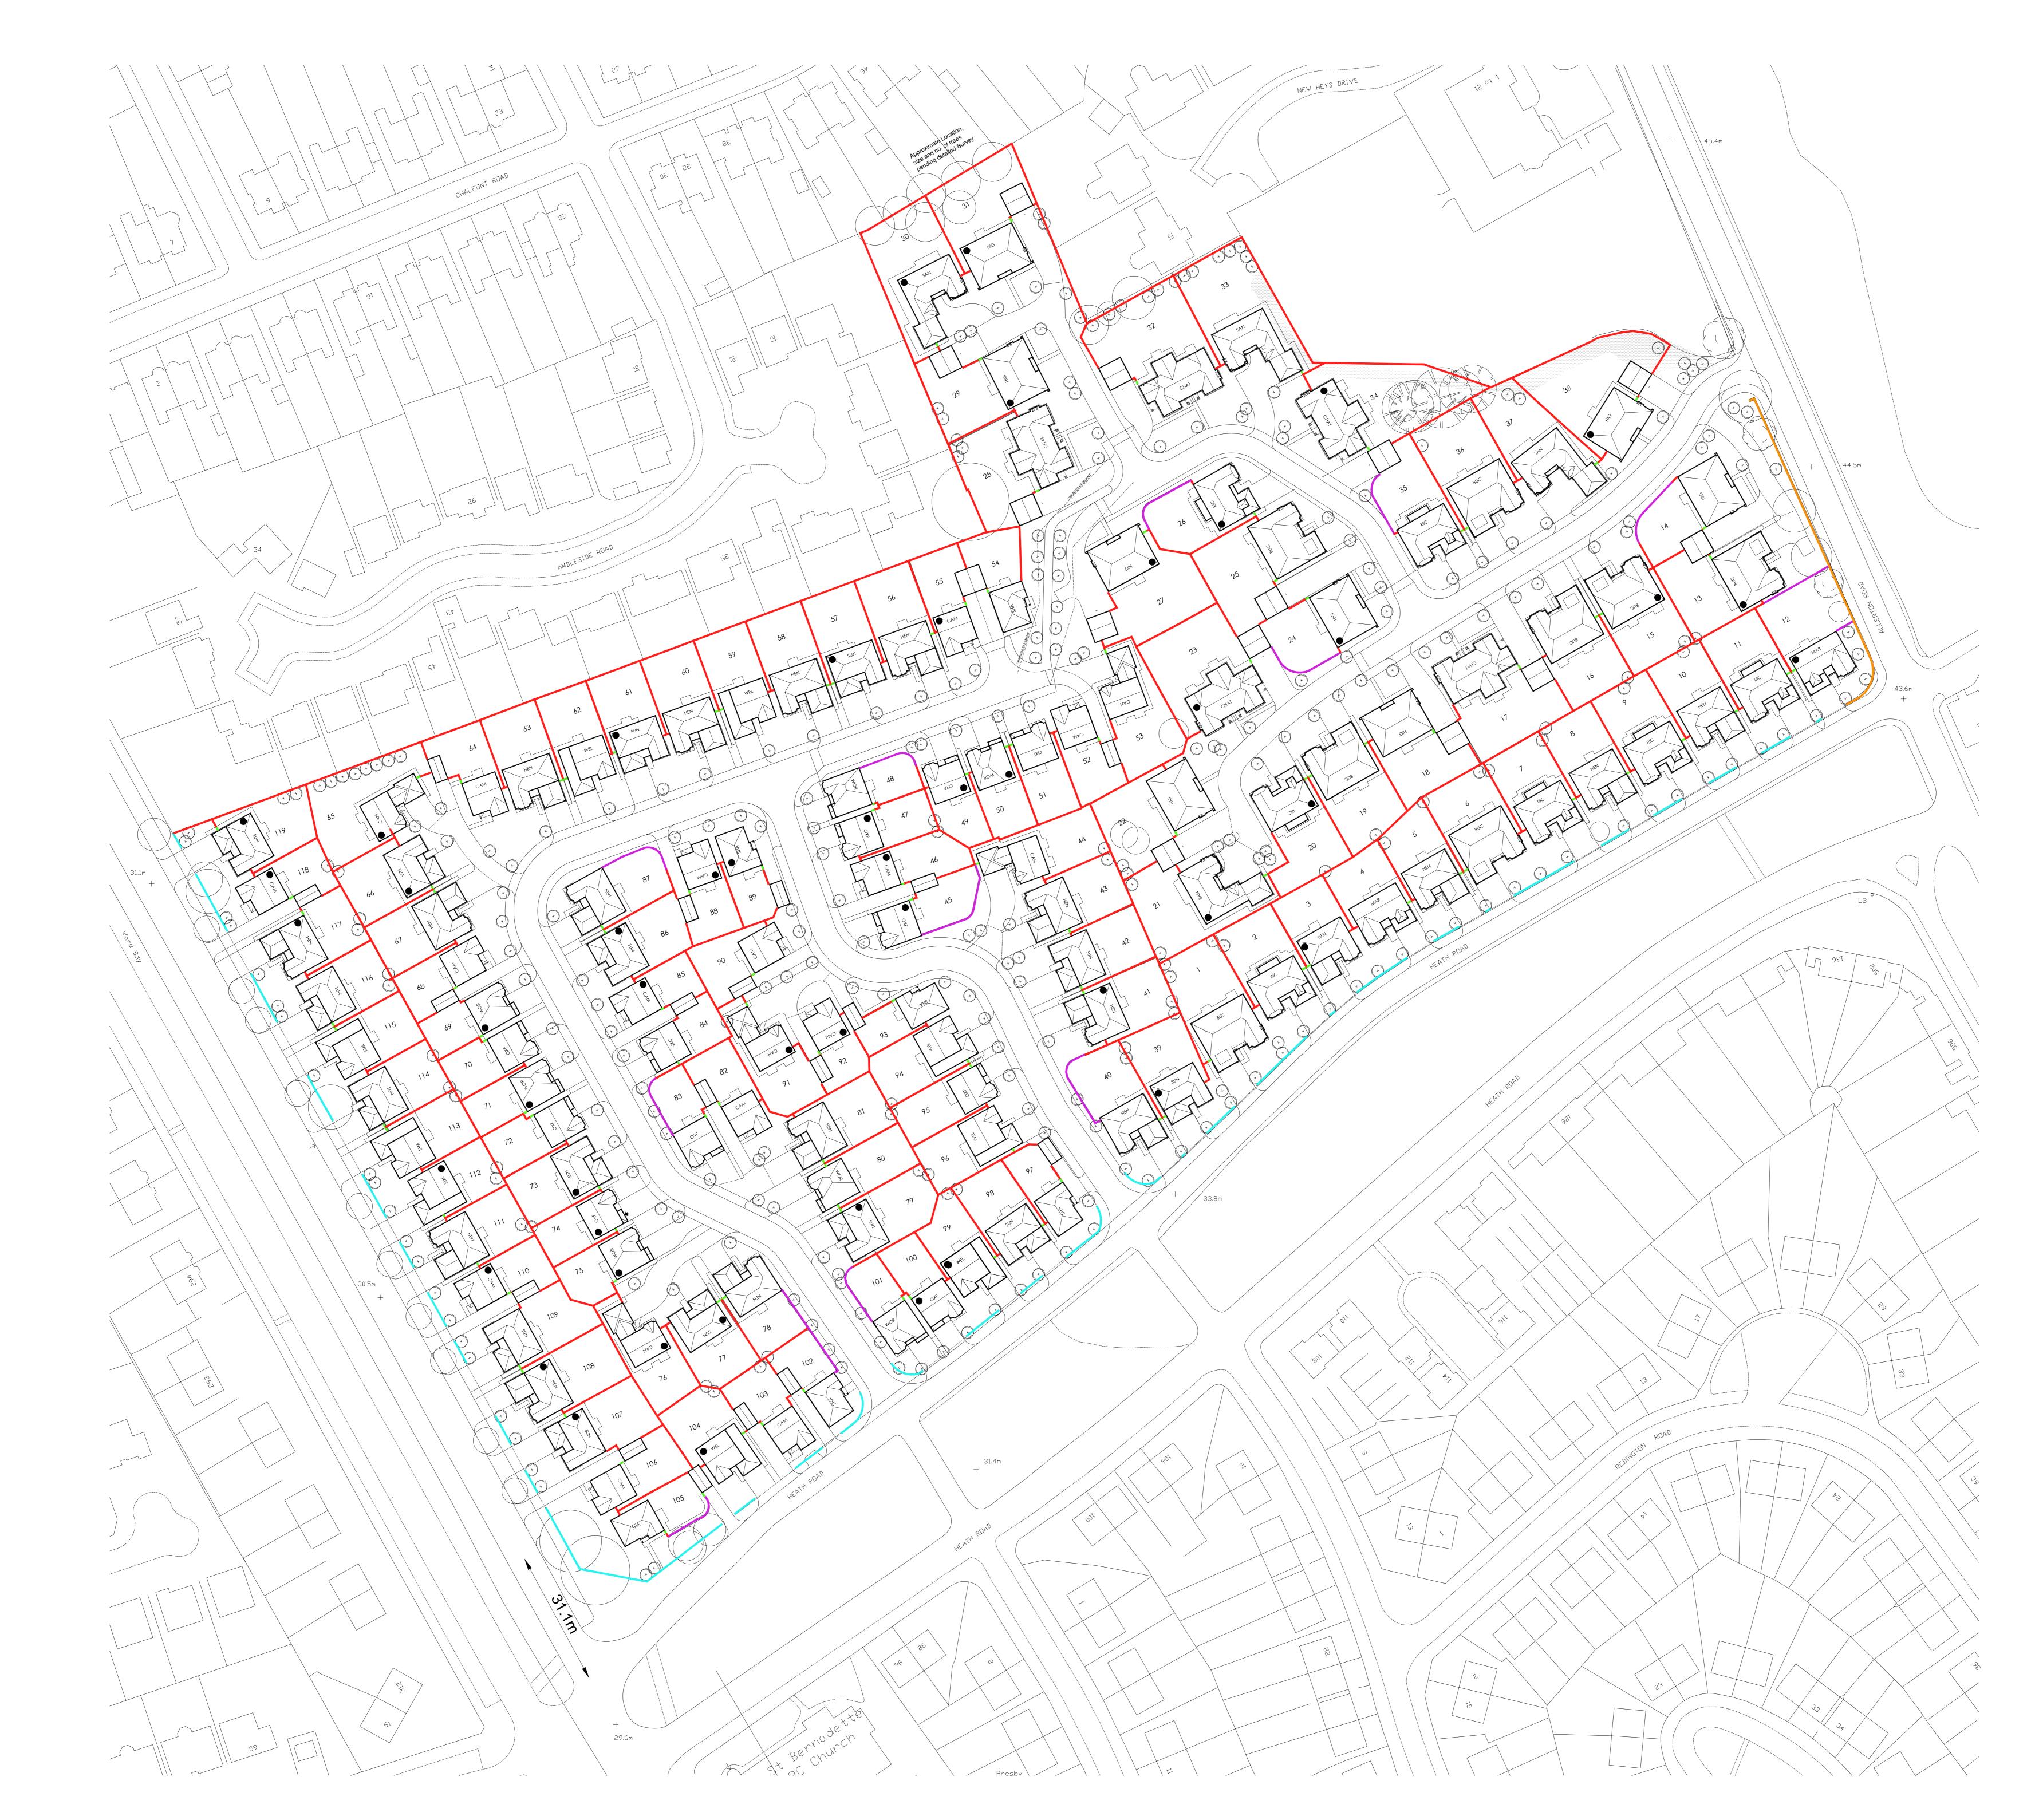

egend 1.8m High Brick Screen Wall. Please refer to detail D-SD0808 750mm High Dwarf Wall with 600mm High Railings. Please refer to detail 1103-02-05-001 Close Boarded Fencing, 1.8m High, Standard Effect. Please refer to detail D-SD0906 Gate Within Close Boarded Fence, 1.8m High. Please refer to detail D-SD0910 Existing wall to be retained. 200813 Changes to plots 79, 80 and 38 CD 190813 Alterationis to plots along Mather Ave and trees. CD 150713 Blocks updated to E-series & Planning Layout CD 010713 Blocks updated to E-series & Planning Layout CD 090513 Blocks updated to LTH & current Planning Layout CD Revision Date Amendment NEW HEYS SCHOOL Location LIVERPOOL Marketing Name Drawing Title BOUNDARY TREATMENTS Drawing Number 1103-02-02-08 Scale @ A0 1:500 Revision E Drawn By Date Started SB Mar '13 Date Checked by Se la companya de la **REDROW** HOMES Redrow Homes NW Redrow House, St David's Park, Flintshire, CH5 3RX. Tel: 01244 545655 Fax: 01244 552750 Web: www.redrow.co.uk Legal Disclaimer TBC This layout has been designed after due consideration of our Context & Constraints Plan