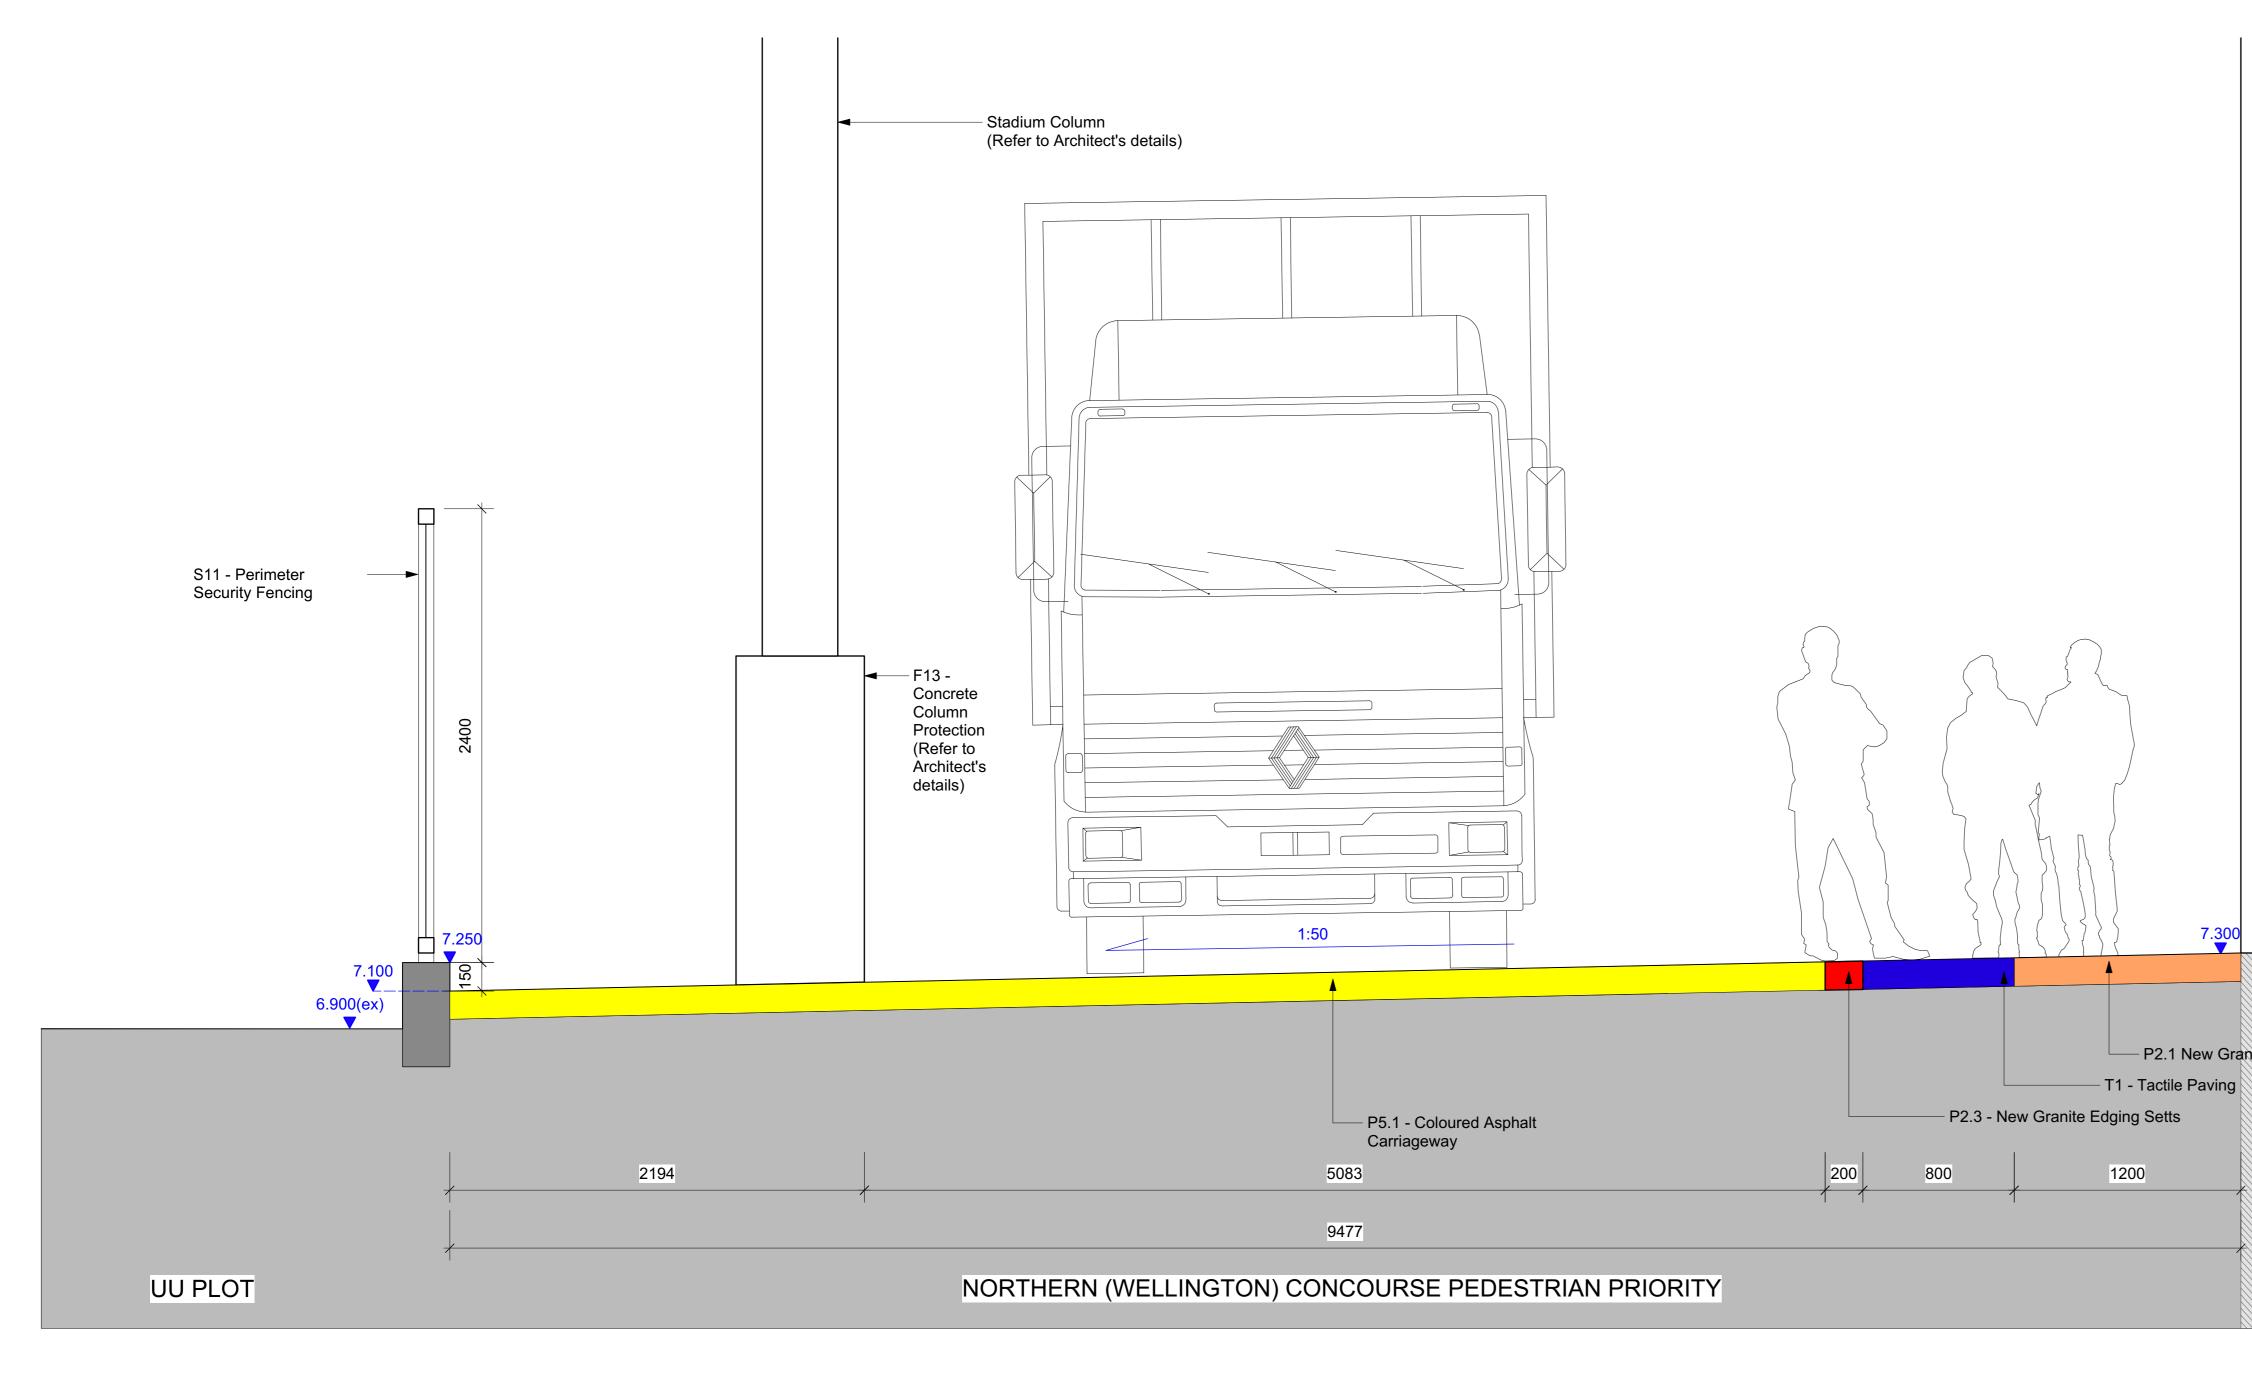

2 Plan - Northern (Wellington) Concourse Scale 1:250 @ A0

## Stadium

— P2.1 New Granite Setts & Flags STADIUM

|  | C REPR                                     |                                                                                                                                | HT PROTECTED AND M<br>R PART WITHOUT WRI<br>NER.                                          |                                 |
|--|--------------------------------------------|--------------------------------------------------------------------------------------------------------------------------------|-------------------------------------------------------------------------------------------|---------------------------------|
|  | 3. All dimensions<br>4. All setting out, I | noted dimensions.<br>are in millimetres unle<br>evels and dimensions                                                           | s to be agreed on site.                                                                   |                                 |
|  | 6. This drawing m<br>drawings.             | ust be read with the r                                                                                                         | : be checked on site bel<br>elevant specification cl<br>: to be agreed on site.           |                                 |
|  | And Furniture<br>and furniture             | Schedule and c<br>codes for furthe                                                                                             | cation and sub b                                                                          | he material                     |
|  |                                            |                                                                                                                                |                                                                                           |                                 |
|  |                                            |                                                                                                                                |                                                                                           |                                 |
|  | Location                                   | Plan                                                                                                                           |                                                                                           |                                 |
|  |                                            |                                                                                                                                |                                                                                           |                                 |
|  |                                            |                                                                                                                                |                                                                                           |                                 |
|  |                                            |                                                                                                                                |                                                                                           |                                 |
|  |                                            |                                                                                                                                |                                                                                           |                                 |
|  |                                            |                                                                                                                                |                                                                                           |                                 |
|  |                                            |                                                                                                                                |                                                                                           |                                 |
|  |                                            |                                                                                                                                |                                                                                           |                                 |
|  | P07 01-09-<br>P06 14-08-                   | 20 F                                                                                                                           | Planning<br>Planning                                                                      | SS DM<br>ET DM                  |
|  | Revision Date                              | Planit I.E. Lim<br>E: info@planit-ie.c<br>MANCHESTER<br>2 Back Grafton St<br>T: 0161 928 9281<br>LONDON<br>Unit 6 Waterside, 4 | scription<br><br>nited<br>com W: planit-i<br>, Altrincham, WA14 1<br>44-48 Wharf Road, Lc | DY                              |
|  | Client La                                  | T: 0207 253 5678                                                                                                               | thebarn Street, Liver                                                                     |                                 |
|  |                                            | ne Peoples Pr                                                                                                                  | roject<br><br>n – Northern C                                                              | opcourso                        |
|  |                                            | Created by                                                                                                                     | Approved by                                                                               |                                 |
|  | 07/05/20<br>Scale                          | Size                                                                                                                           | DM<br>Workstage                                                                           |                                 |
|  | 1:500                                      | A1                                                                                                                             | S                                                                                         | uitability Revision             |
|  | BMD01-PL                                   | A-L1-00-DR-I                                                                                                                   | L-5002                                                                                    | D3 P07<br>© Planit I.E. Limited |