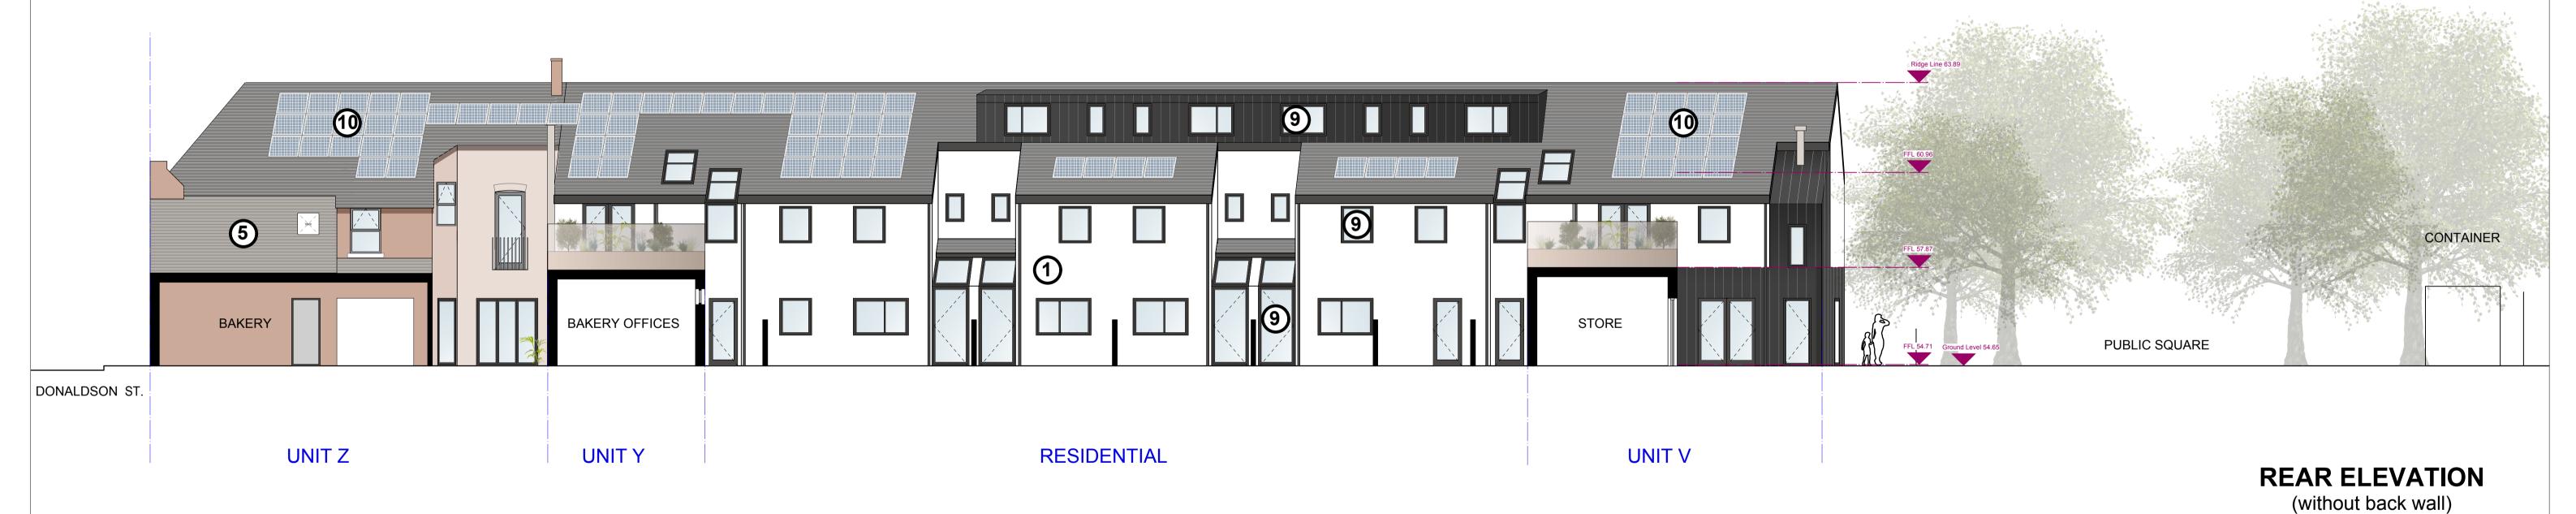

## **MATERIALS KEY**

1 Pale Render

Metal Standing Seam

3 Existing Brickwork: Retained

Existing Brickwork: Retained + Restored

Existing Roof: Retained

6 New Grey Slate Roof

New Brick Boundary Walls

Existing Windows: Retained

New Triple Glazed Timber Windows

Solar PV Panels

Green Roofs and Planting

Mesh and Perforated Fencing and Gates

PROPOSED REAR ELEVATIONS