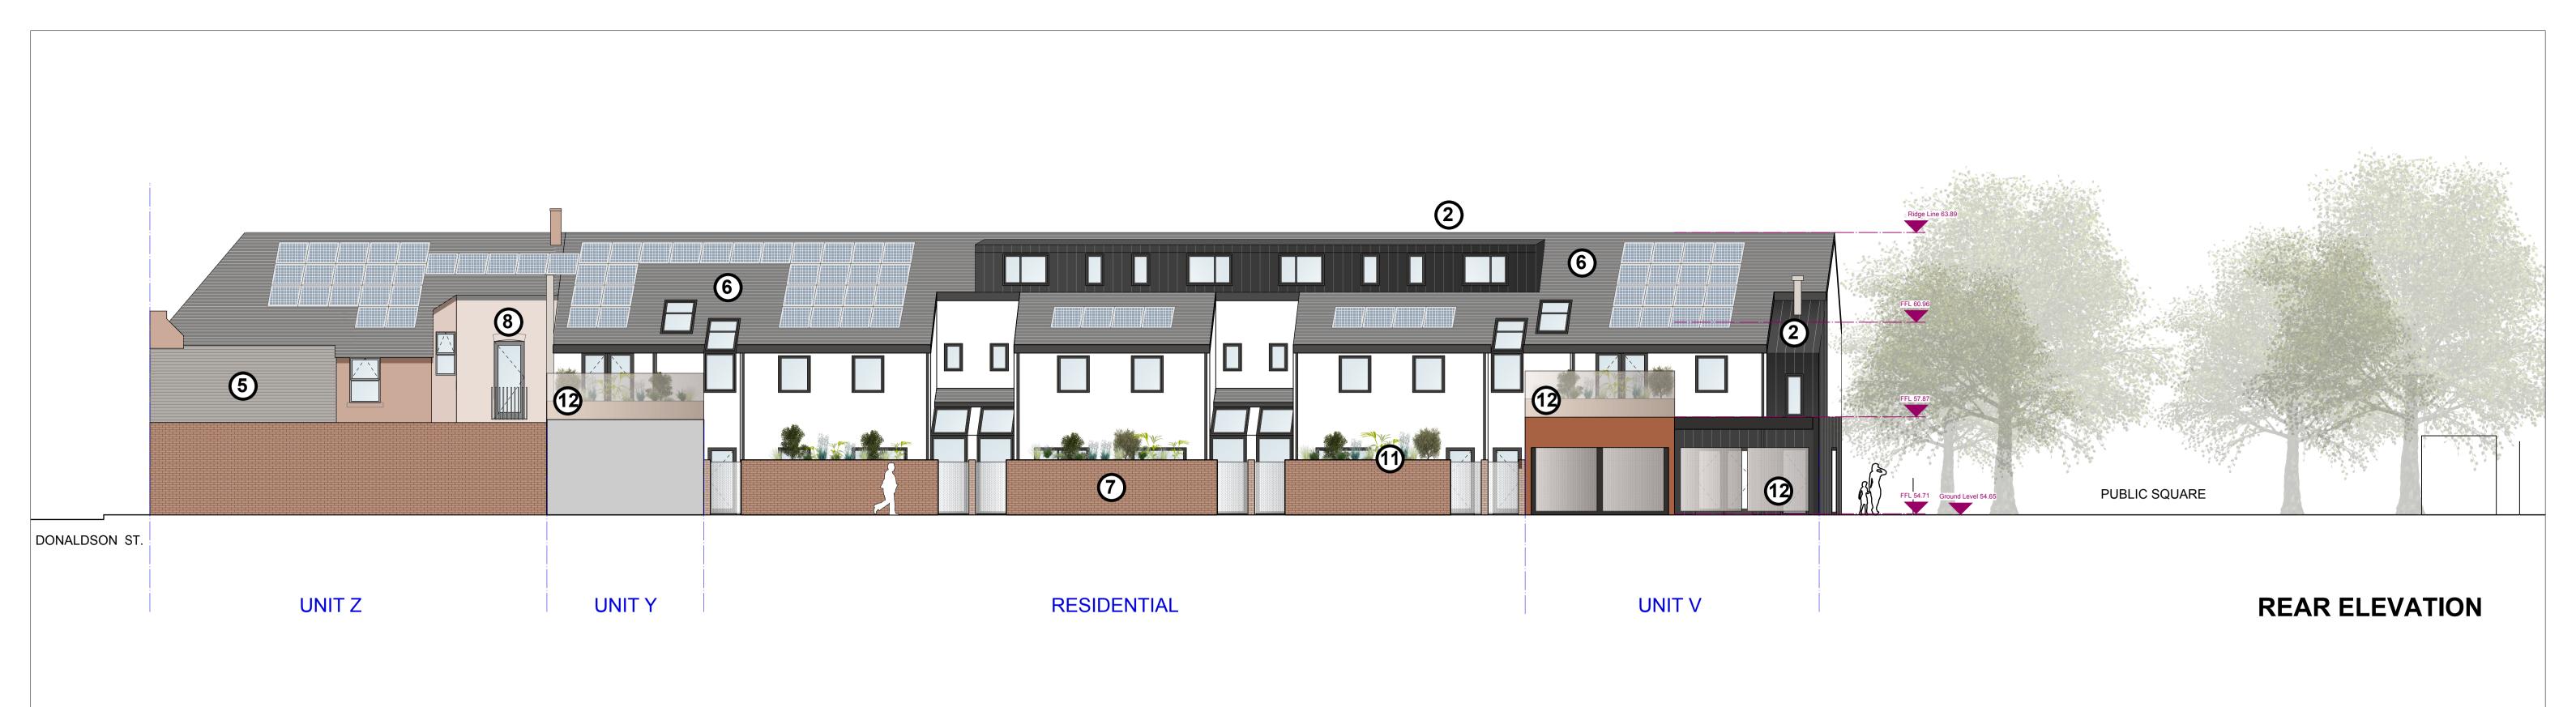

## **MATERIALS KEY**

1 Pale Render

Metal Standing Seam

3 Existing Brickwork: Retained

Existing Brickwork: Retained + Restored

Existing Roof: Retained

6 New Grey Slate Roof

New Brick Boundary Walls

Existing Windows: Retained

New Triple Glazed Timber Windows

Solar PV Panels

Green Roofs and Planting

Mesh and Perforated Fencing and Gates

PROPOSED REAR ELEVATIONS