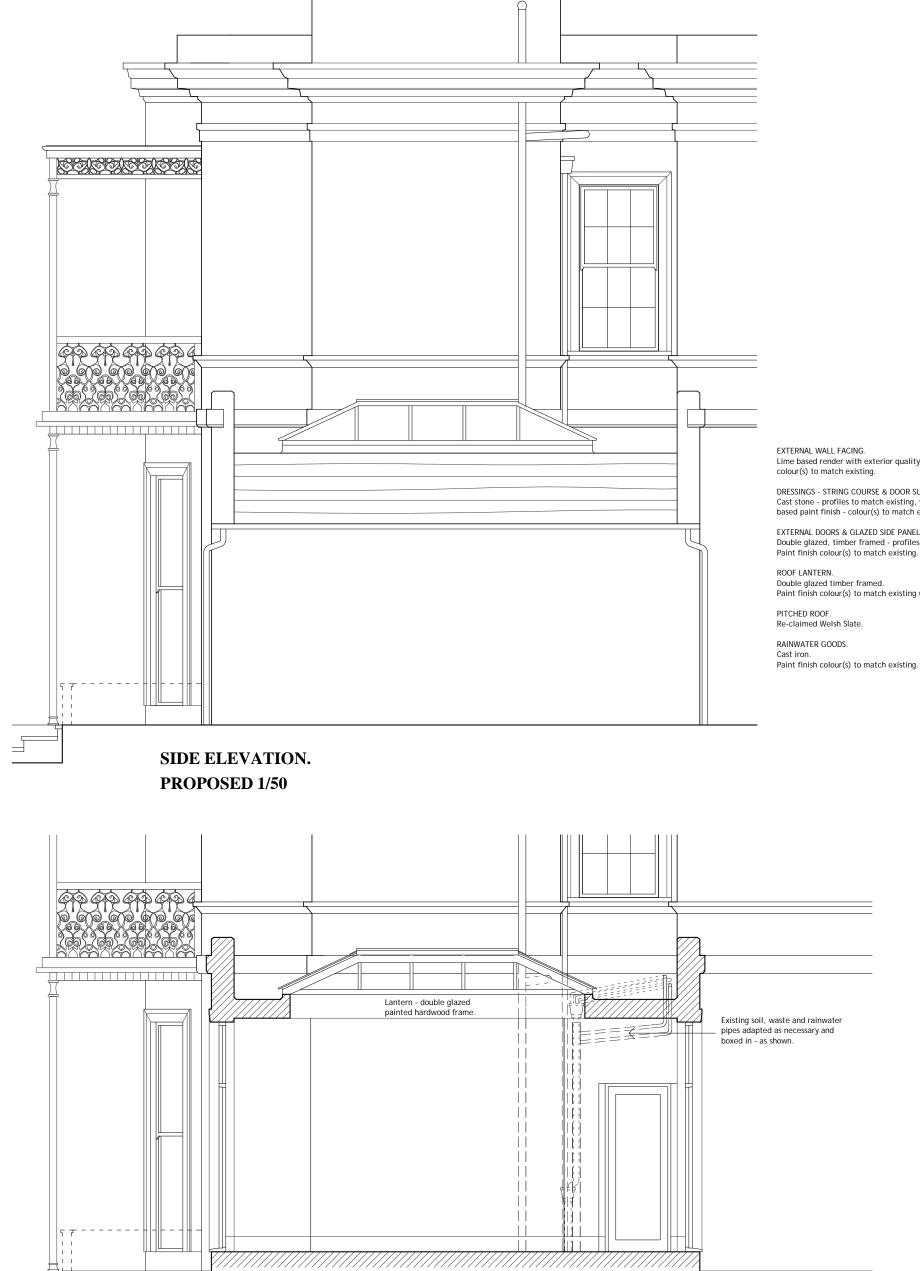

Lime based render with exterior quality mineral based paint finish colour(s) to match existing.

 $\label{eq:def-DRESSINGS-STRING COURSE & DOOR SURROUNDS. \\ \mbox{Cast stone - profiles to match existing, with exterior quality mineral based paint finish - colour(s) to match existing. \\ \mbox{}$ 

EXTERNAL DOORS & GLAZED SIDE PANELS. Double glazed, timber framed - profiles to match existing. Paint finish colour(s) to match existing.

Double glazed timber framed. Paint finish colour(s) to match existing windows.