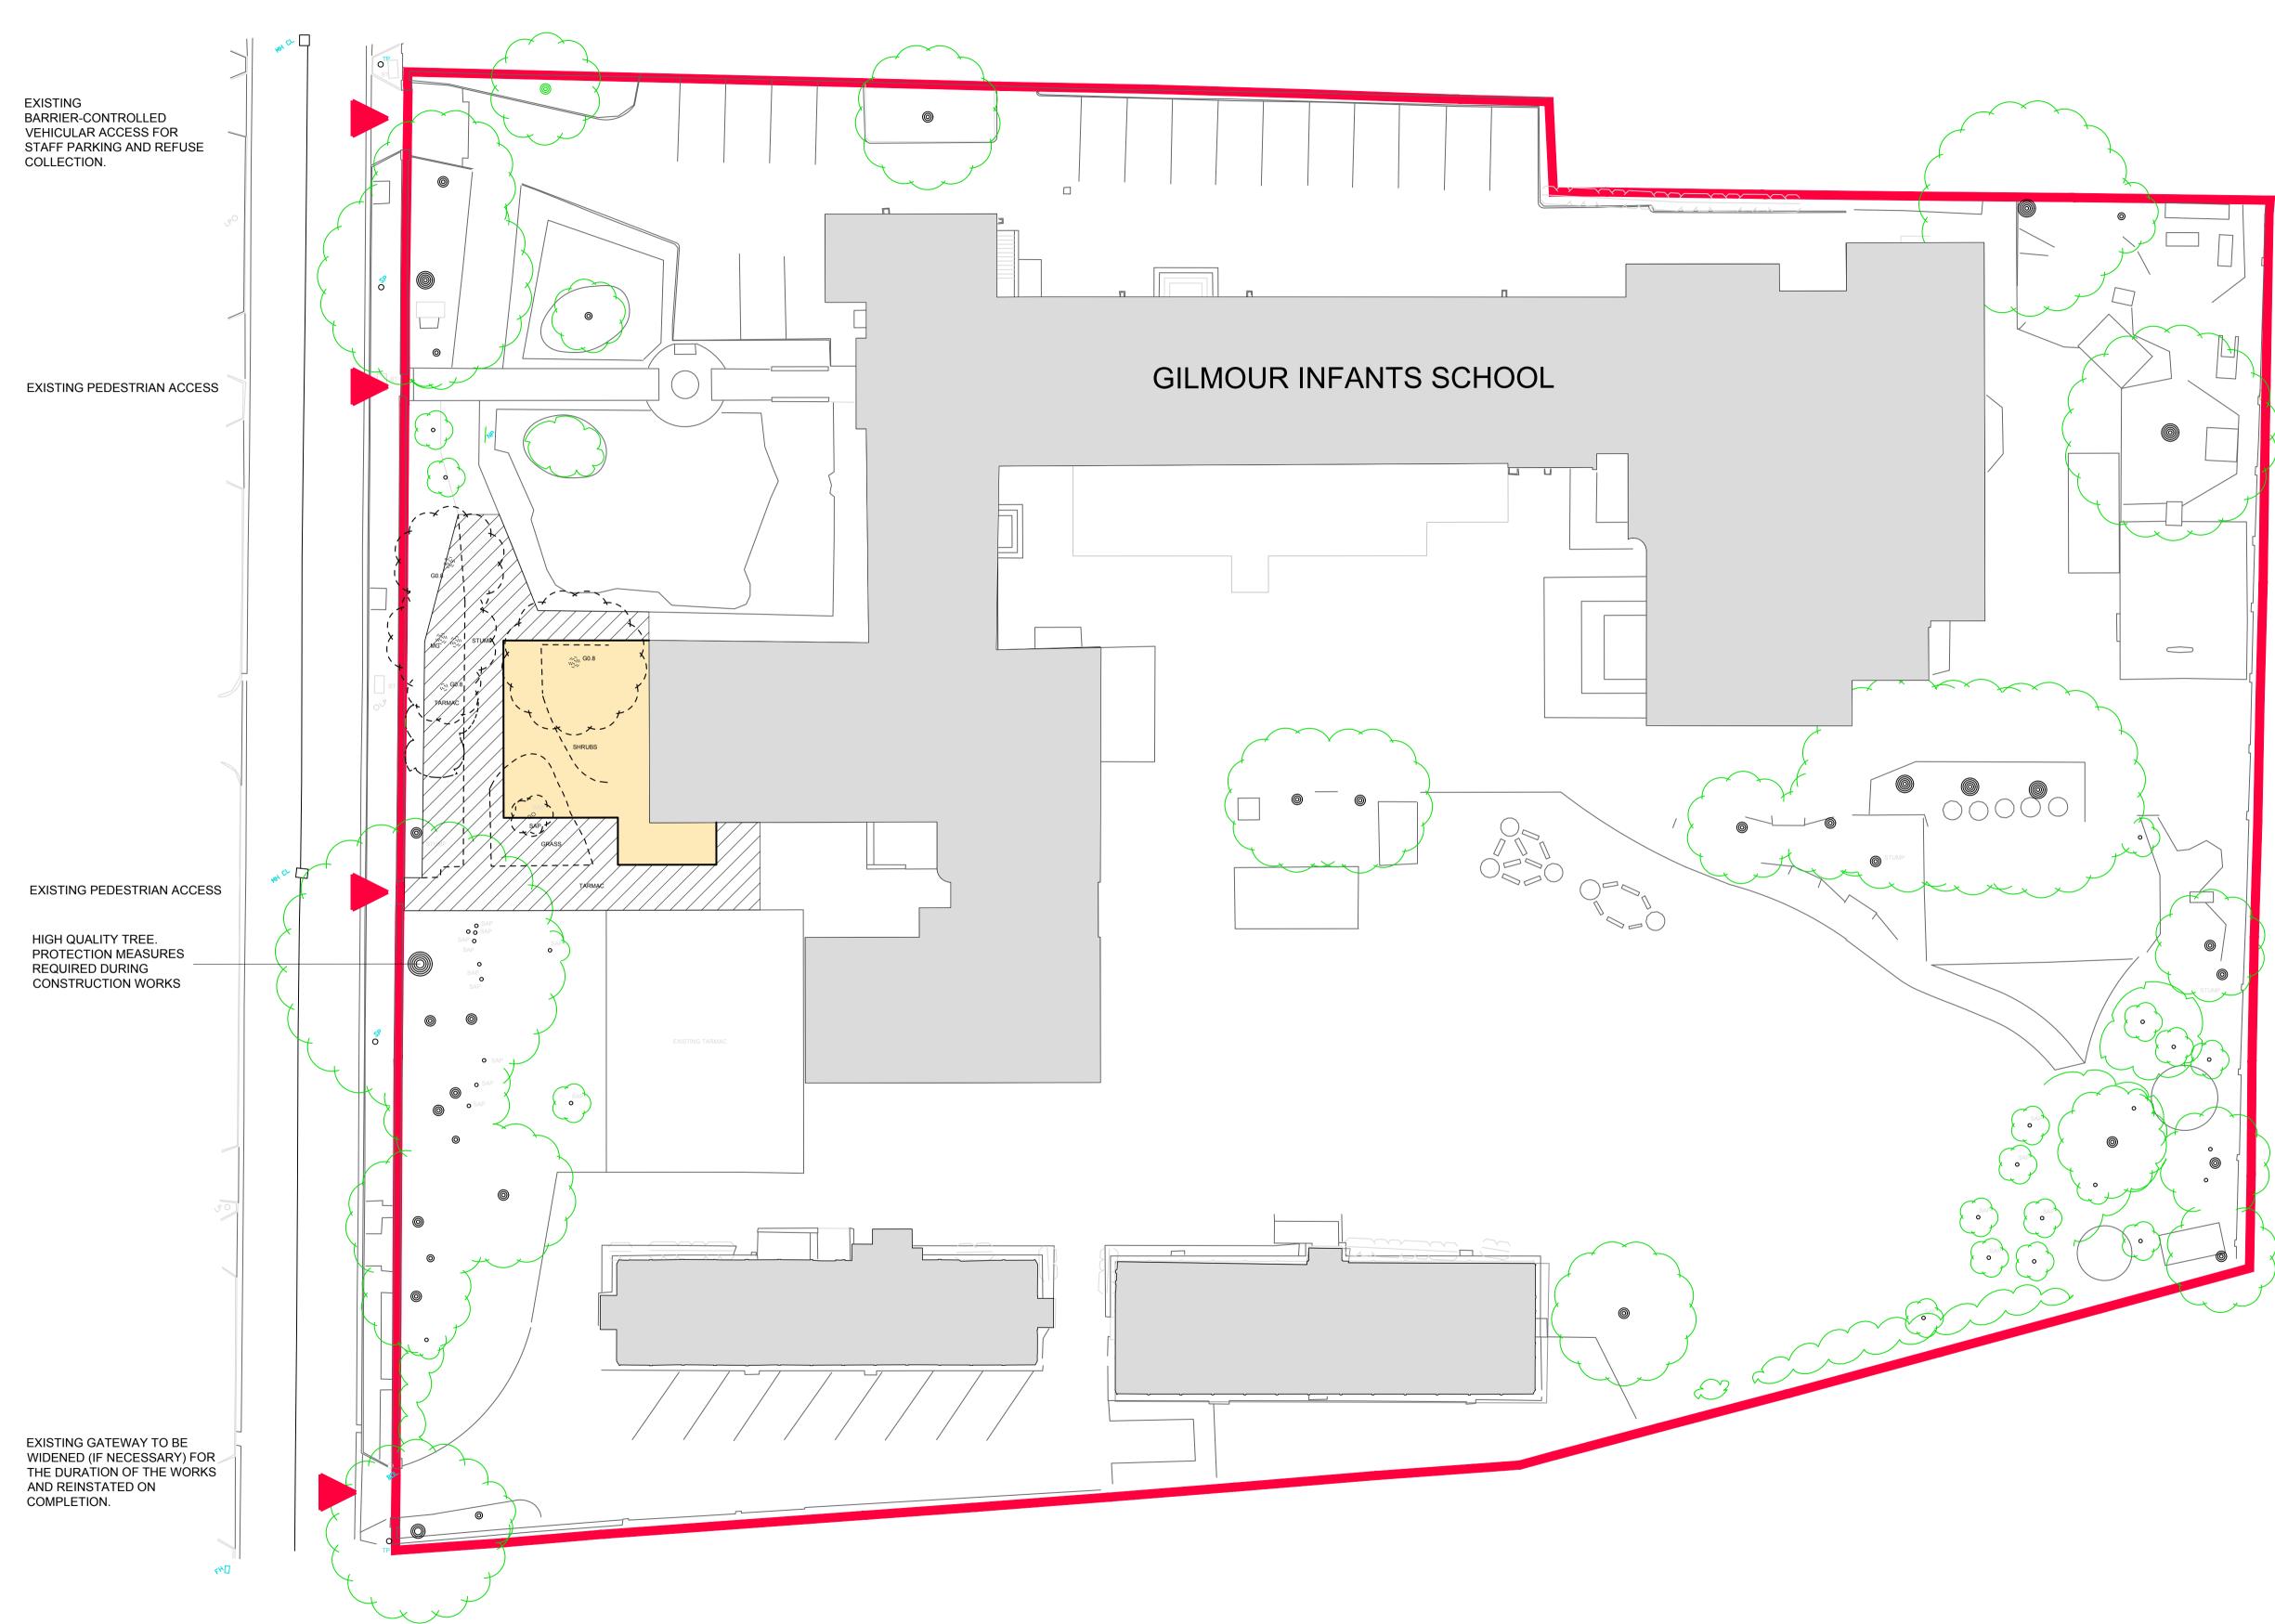

\_ \_ \_ \_ \_

NEW BUILD

SITE BOUNDARY

TARMAC PAVING

TREES TO BE REMOVED

| A                                                                       | PLANNING | ISSUE      |       | CB<br>07.03.16   | JM<br>21.03.16    | JM<br>21.03.16     |  |  |
|-------------------------------------------------------------------------|----------|------------|-------|------------------|-------------------|--------------------|--|--|
| Ver.                                                                    | Details  |            |       | Author<br>& Date | Checked<br>& Date | Approv'd<br>& Date |  |  |
| building great relationships                                            |          |            |       |                  |                   |                    |  |  |
| Issuing Office                                                          |          |            |       | Tel. no.         |                   |                    |  |  |
| LIVERPOOL                                                               |          |            |       | 0151 600 5500    |                   |                    |  |  |
| email                                                                   |          |            |       |                  |                   |                    |  |  |
| john.marshall@mouchel.com                                               |          |            |       |                  |                   |                    |  |  |
| Client<br>LIVERPOOL CITY COUNCIL                                        |          |            |       |                  |                   |                    |  |  |
| Project name<br>GILMOUR INFANT SCHOOL<br>KITCHEN AND TOILET IMPROVEMENT |          |            |       |                  |                   |                    |  |  |
| Drawing Title<br>PROPOSED SITE PLAN                                     |          |            |       |                  |                   |                    |  |  |
| Purpose<br>PLANNING                                                     |          |            |       |                  |                   |                    |  |  |
| Scale                                                                   |          | Drawn      | Chec  | ked              | Approve           | Approved           |  |  |
| 1:200                                                                   | @A1      | C BARKER   | J MAI | RSHALL           | JMARS             | J MARSHALL         |  |  |
| Origin                                                                  | al Size  | Date       | Date  |                  | Date              | Date               |  |  |
| A1                                                                      |          | 07.03.2016 | 21.03 | .2016            | 21.03.2           | 21.03.2016         |  |  |
| Drawing Number                                                          |          |            |       |                  |                   | Version            |  |  |
| 1065730-MOU-SW-00-DR-A-0003                                             |          |            |       |                  |                   | A                  |  |  |