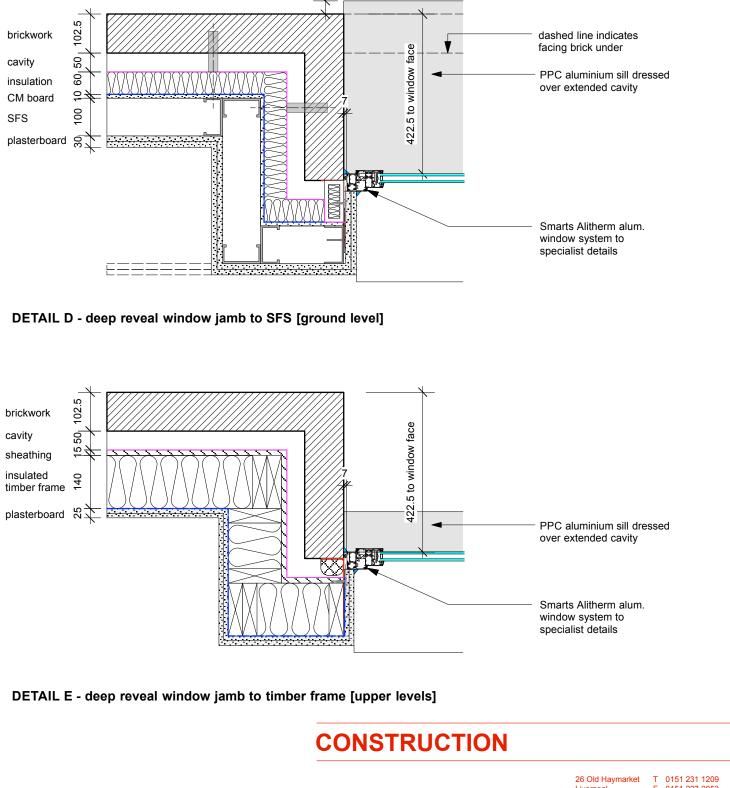

DETAIL A - standard window jamb to SFS [ground level]

**DETAIL B - metal cladding window jamb** 

| DK-A           | rchite | cts             | L1 6ĖR              | E mail@dk-architects.con<br>W www.dk-architects.com |  |
|----------------|--------|-----------------|---------------------|-----------------------------------------------------|--|
| Job:           |        | X1 - The Edge   | X1 - The Edge       |                                                     |  |
| Client:        |        | X1 Developmer   | X1 Developments     |                                                     |  |
| Drawing Title: |        | Window jamb d   | Window jamb details |                                                     |  |
| Date:          |        | 25th April 2015 |                     |                                                     |  |
| Drawing no:    |        | 1052-210.01     | revision: *         |                                                     |  |
| Scale:         |        | 1:25 @ A1       |                     |                                                     |  |
| Drawn:         |        | Jamie Thompso   | Jamie Thompson      |                                                     |  |
| Revision       | Date   | Description     |                     |                                                     |  |
| *              | N/A    | N/A             |                     |                                                     |  |