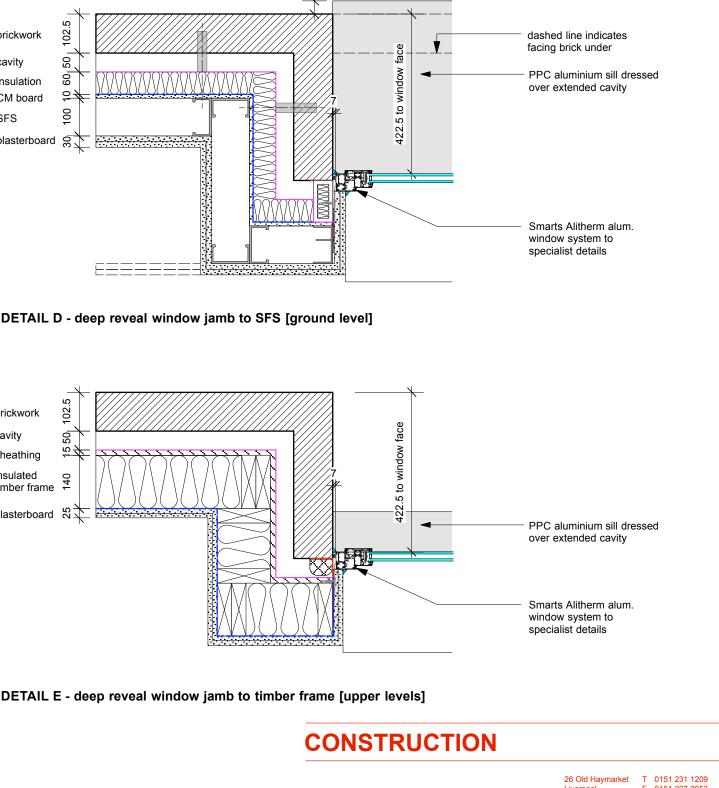

DETAIL A - standard window jamb to SFS [ground level]

**DETAIL B - metal cladding window jamb** 

| DK-A           | rchite | cts             | L1 6ĖR              | E mail@dk-architects.con<br>W www.dk-architects.com |  |
|----------------|--------|-----------------|---------------------|-----------------------------------------------------|--|
| Job:           |        | X1 - The Edge   | X1 - The Edge       |                                                     |  |
| Client:        |        | X1 Developmer   | X1 Developments     |                                                     |  |
| Drawing Title: |        | Window jamb d   | Window jamb details |                                                     |  |
| Date:          |        | 25th April 2015 |                     |                                                     |  |
| Drawing no:    |        | 1052-210.01     | revision: *         |                                                     |  |
| Scale:         |        | 1:25 @ A1       |                     |                                                     |  |
| Drawn:         |        | Jamie Thompso   | Jamie Thompson      |                                                     |  |
| Revision       | Date   | Description     |                     |                                                     |  |
| *              | N/A    | N/A             |                     |                                                     |  |