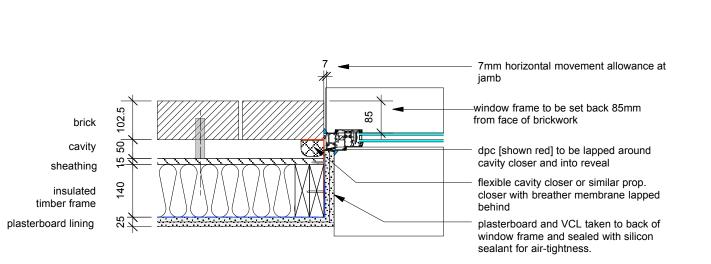

DETAIL A - standard window jamb to SFS [ground level]

**DETAIL B - metal cladding window jamb** 

| DK-A           | rchite | cts             | L1 6ĖR              | E mail@dk-architects.con<br>W www.dk-architects.com |  |
|----------------|--------|-----------------|---------------------|-----------------------------------------------------|--|
| Job:           |        | X1 - The Edge   | X1 - The Edge       |                                                     |  |
| Client:        |        | X1 Developmer   | X1 Developments     |                                                     |  |
| Drawing Title: |        | Window jamb d   | Window jamb details |                                                     |  |
| Date:          |        | 25th April 2015 |                     |                                                     |  |
| Drawing no:    |        | 1052-210.01     | revision: *         |                                                     |  |
| Scale:         |        | 1:25 @ A1       |                     |                                                     |  |
| Drawn:         |        | Jamie Thompso   | Jamie Thompson      |                                                     |  |
| Revision       | Date   | Description     |                     |                                                     |  |
| *              | N/A    | N/A             |                     |                                                     |  |