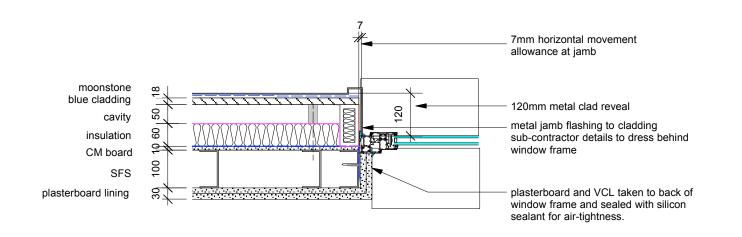

DETAIL A - standard window jamb to SFS [ground level]

**DETAIL B - metal cladding window jamb** 

| DK-A           | rchite | cts             | L1 6ĖR              | E mail@dk-architects.con<br>W www.dk-architects.com |  |
|----------------|--------|-----------------|---------------------|-----------------------------------------------------|--|
| Job:           |        | X1 - The Edge   | X1 - The Edge       |                                                     |  |
| Client:        |        | X1 Developmer   | X1 Developments     |                                                     |  |
| Drawing Title: |        | Window jamb d   | Window jamb details |                                                     |  |
| Date:          |        | 25th April 2015 |                     |                                                     |  |
| Drawing no:    |        | 1052-210.01     | revision: *         |                                                     |  |
| Scale:         |        | 1:25 @ A1       |                     |                                                     |  |
| Drawn:         |        | Jamie Thompso   | Jamie Thompson      |                                                     |  |
| Revision       | Date   | Description     |                     |                                                     |  |
| *              | N/A    | N/A             |                     |                                                     |  |