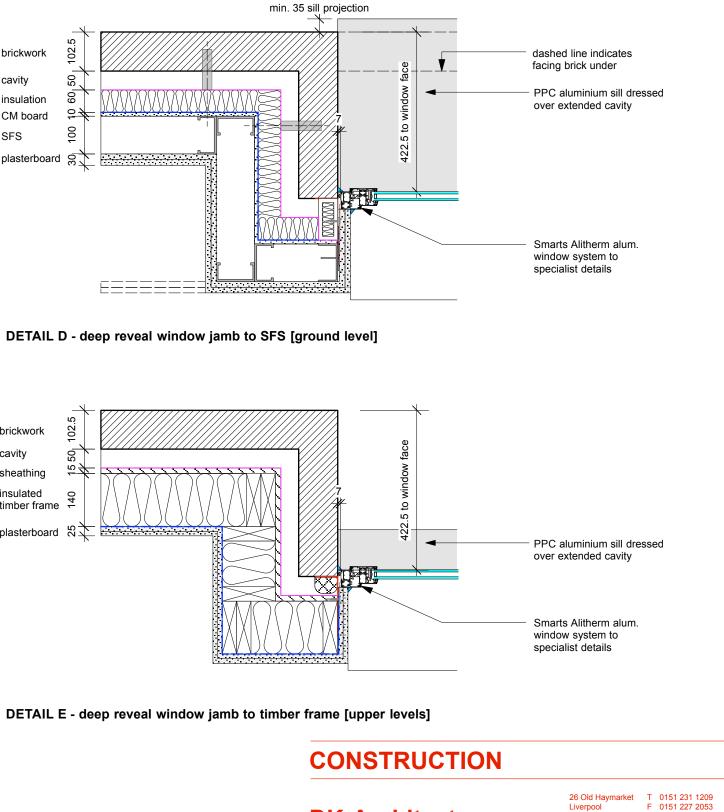

DETAIL A - standard window jamb to SFS [ground level]

**DETAIL B - metal cladding window jamb** 

| DK-A           | rchite | cts             | L1 6ĖR              | E mail@dk-architects.con<br>W www.dk-architects.com |  |
|----------------|--------|-----------------|---------------------|-----------------------------------------------------|--|
| Job:           |        | X1 - The Edge   | X1 - The Edge       |                                                     |  |
| Client:        |        | X1 Developmer   | X1 Developments     |                                                     |  |
| Drawing Title: |        | Window jamb d   | Window jamb details |                                                     |  |
| Date:          |        | 25th April 2015 |                     |                                                     |  |
| Drawing no:    |        | 1052-210.01     | revision: *         |                                                     |  |
| Scale:         |        | 1:25 @ A1       |                     |                                                     |  |
| Drawn:         |        | Jamie Thompso   | Jamie Thompson      |                                                     |  |
| Revision       | Date   | Description     |                     |                                                     |  |
| *              | N/A    | N/A             |                     |                                                     |  |