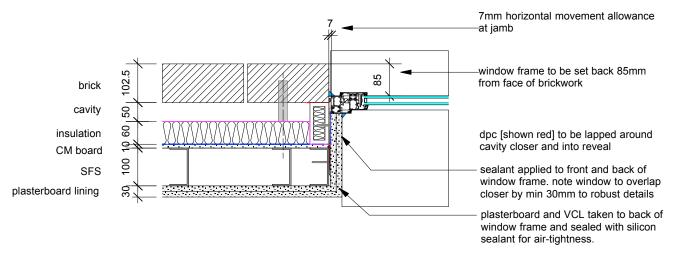

DETAIL A - standard window jamb to SFS [ground level]

**DETAIL B - metal cladding window jamb** 

| DK-A           | rchite | cts             | L1 6ĖR              | E mail@dk-architects.con<br>W www.dk-architects.com |  |
|----------------|--------|-----------------|---------------------|-----------------------------------------------------|--|
| Job:           |        | X1 - The Edge   | X1 - The Edge       |                                                     |  |
| Client:        |        | X1 Developmer   | X1 Developments     |                                                     |  |
| Drawing Title: |        | Window jamb d   | Window jamb details |                                                     |  |
| Date:          |        | 25th April 2015 |                     |                                                     |  |
| Drawing no:    |        | 1052-210.01     | revision: *         |                                                     |  |
| Scale:         |        | 1:25 @ A1       |                     |                                                     |  |
| Drawn:         |        | Jamie Thompso   | Jamie Thompson      |                                                     |  |
| Revision       | Date   | Description     |                     |                                                     |  |
| *              | N/A    | N/A             |                     |                                                     |  |