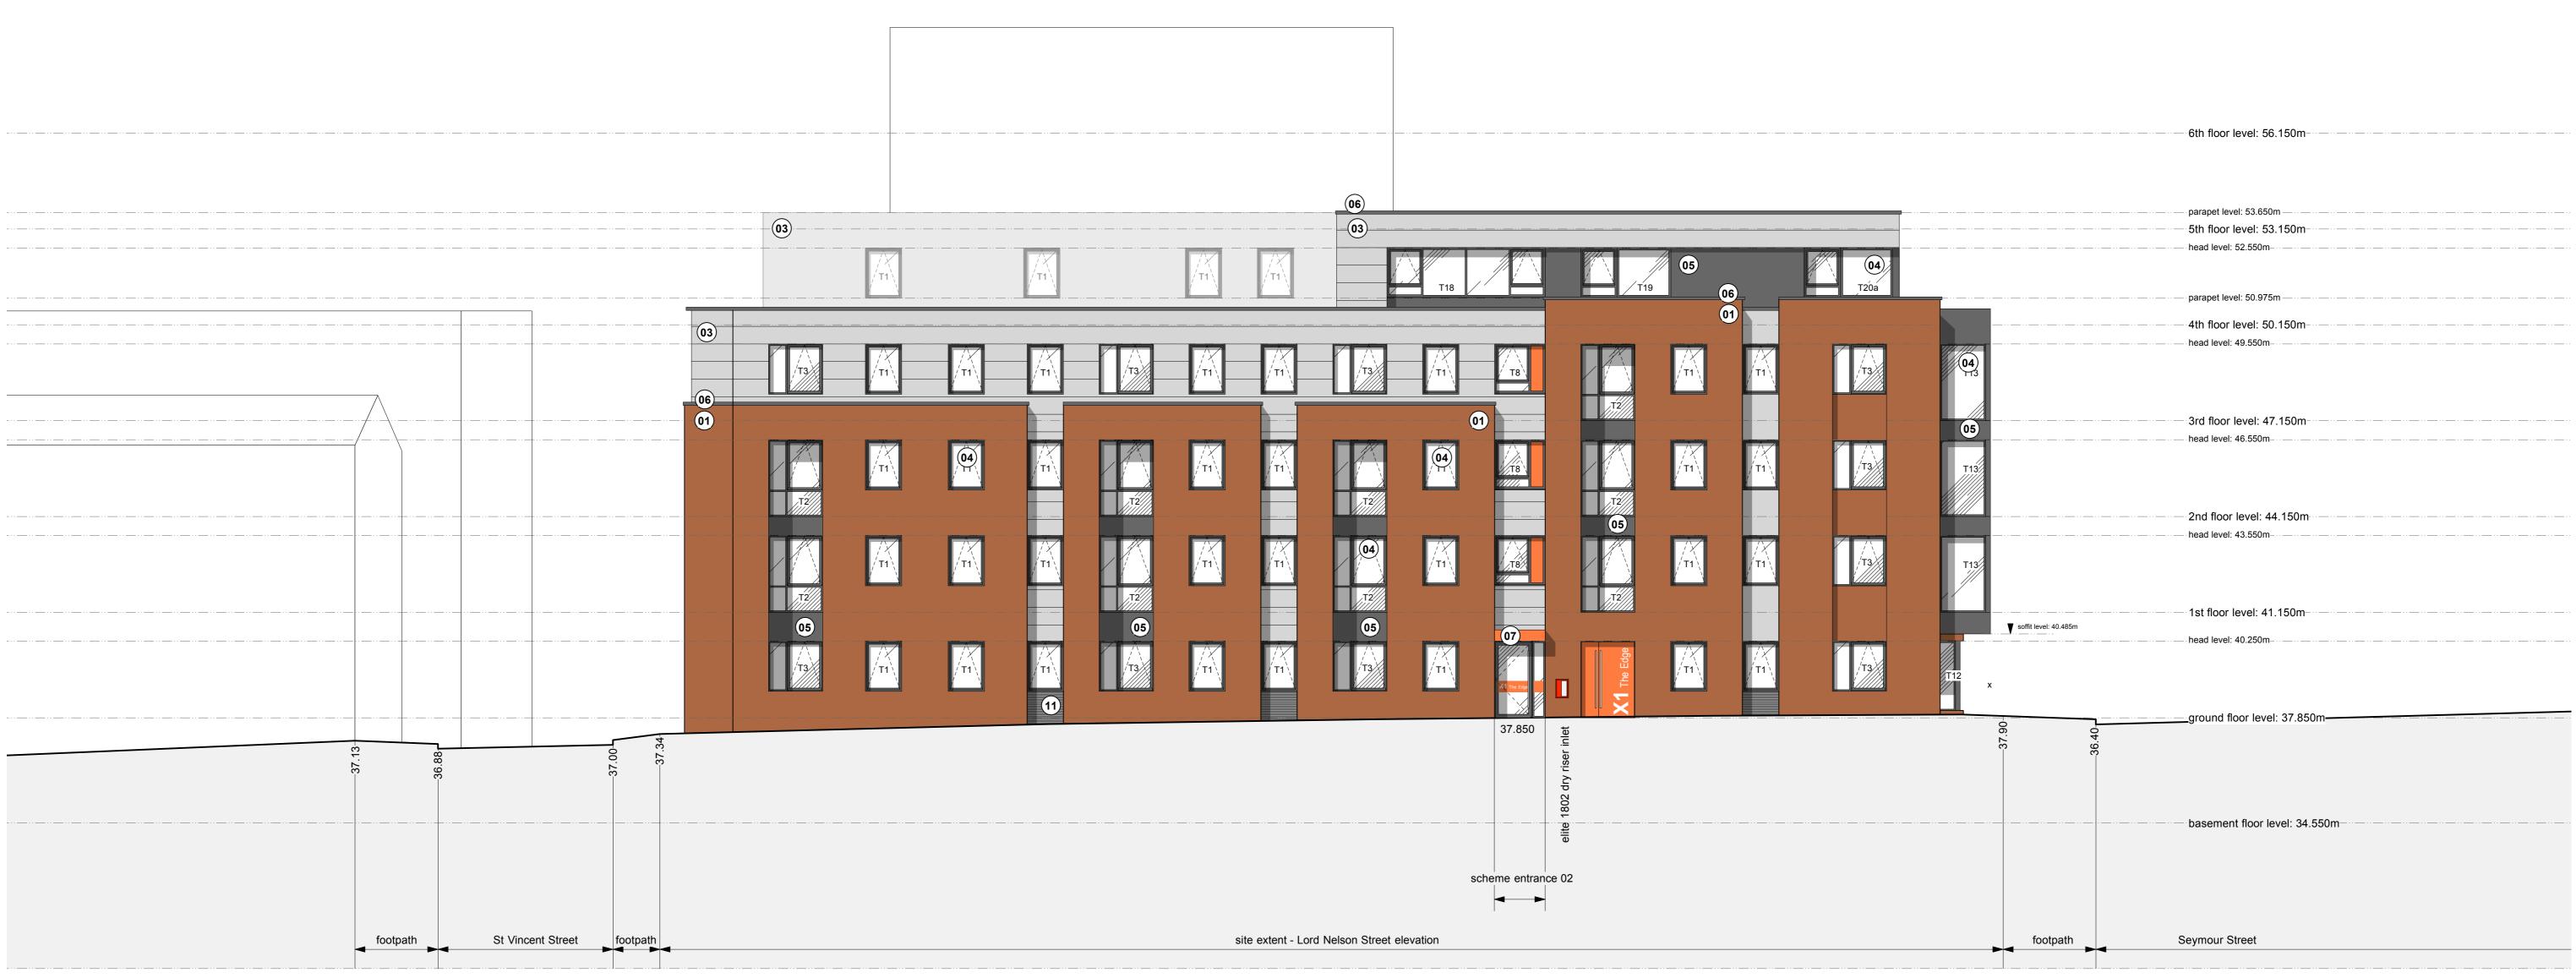

LORD NELSON STREET ELEVATION [SOUTH FACING]

## MATERIALS KEY:

- 01 Red multi brickwork with natural mortor
- Brick Type: Terca Durham Claret Stock
- 02 Vertical format aluminium Cladding Moonstone Blue
- 03 Horizontal format aluminium Cladding Moonstone Blue
- 04 Smarts AliTherm PPC aluminium windows
- Finish: Anthracite Grey [RAL 7016]
- 05 PPC Aluminium Spandrel Panels in dark grey [RAL 7016]
- 06 PPC Aluminium Coping RAL 7016
- 07 PPC Aluminium Signage / Canopy refer to seperate details
- 08 Toughened glass balustrade in PPC M/S frame RAL 7016 with SS handrail
- 09 Recessed brick panel to match main body brick
- 10 Glazed curtain walling system, with PPC aluminium finished mullion/transoms [RAL 7016]
- 11 Dark engineering brick to base of metal cladding
- MJ Movement Joints please note horizontal joints to be 12-15mm all to S/E details

PLEASE NOTE:

This drawing must be read in conjunction with all other scheme drawings.
 All dimensions must be checked and verified on-site prior to construction.
 Any discrepancies between co-ordinated information or given dimensions

must be reported to the Architect immediately.

- This drawing must not be scaled.
  All materials subject to local authority approval