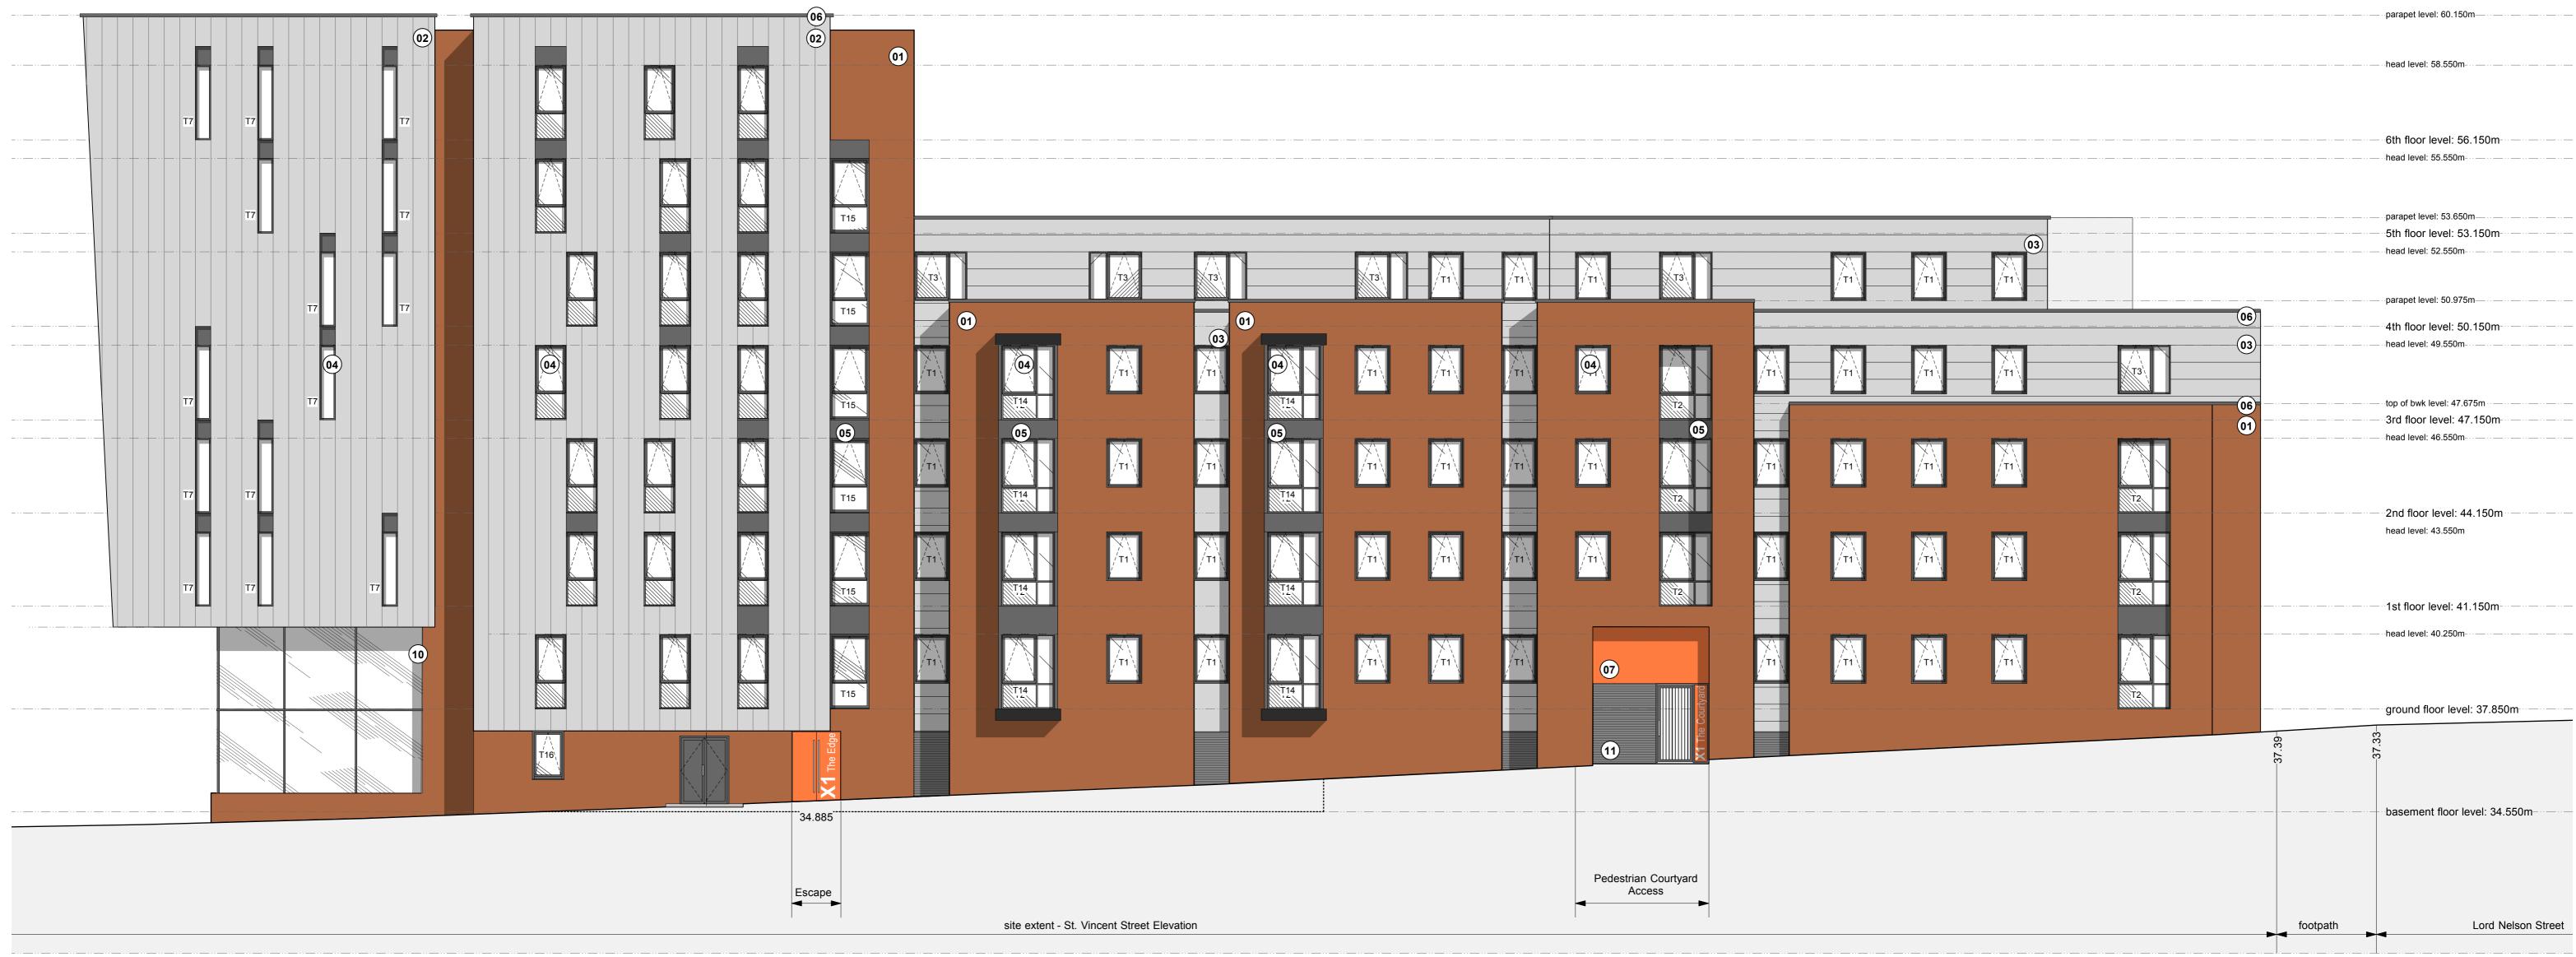

St. VINCENT STREET ELEVATION [WEST FACING]

## MATERIALS KEY:

- 01 Red multi brickwork with natural mortor
- Brick Type: Terca Durham Claret Stock
- 02 Vertical format aluminium Cladding Moonstone Blue
- 03 Horizontal format aluminium Cladding Moonstone Blue
- 04 Smarts AliTherm PPC aluminium windows Finish: Anthracite Grey [RAL 7016]
- 05 PPC Aluminium Spandrel Panels in dark grey [RAL 7016]
- 06 PPC Aluminium Coping RAL 7016
- 07 PPC Aluminium Signage / Canopy refer to seperate details
- 08 Toughened glass balustrade in PPC M/S frame RAL 7016 with SS handrail
- 09 Recessed brick panel to match main body brick
- 10 Glazed curtain walling system, with PPC aluminium finished mullion/transoms [RAL 7016]
- 11 Dark engineering brick to base of metal cladding
- MJ Movement Joints please note horizontal joints to be 12-15mm all to S/E details